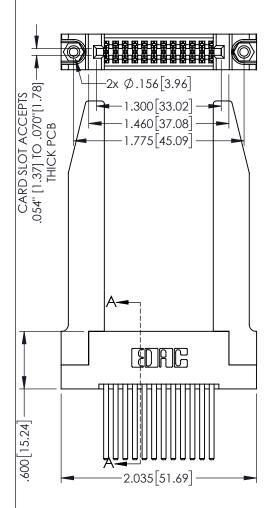

<u>Contact Dimensions:</u>
544-Wire Wrap .050x.025(1.27x0.64) - Tail LG=.750(19.05)
.100 (2.54) Contact Spacing x .200 (5.08) Row Spacing

160[4.06] POINT OF CONTACT

.330[8.38] CARD SLOT

1

INSULATOR MATERIAL: THERMOPLASTIC PBT BLACK, UL 94V-0

CONTACT MATERIAL; COPPER TIN ALLOY CONTACT PLATING: GOLD ON THE MATING AREA, TIN PLATING ON THE CONTACT TAILS, NICKEL UNDERPLATE

| 345/395 SERIES CARD EDGE CONNECTOR |
|------------------------------------|
| PART NUMBER: 395-024-544-278       |