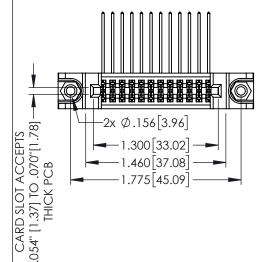

Contact Dimensions: 559-90 Degree Bend (Code 541 Contacts) See Sheet 2 for Contact Code 555, 556, 558, 559, 560 Dimensions

160[4.06] POINT OF CONTACT

SECTION A-A

.150[3.81]

330[8.38] CARD SLOT

1

INSULATOR MATERIAL: THERMOPLASTIC PBT BLACK, UL 94V-0

CONTACT MATERIAL; COPPER TIN ALLOY

CONTACT PLATING: GOLD ON THE MATING AREA, TIN PLATING ON THE CONTACT TAILS, NICKEL UNDERPLATE

|                                    | (               |
|------------------------------------|-----------------|
|                                    |                 |
| 345/395 SERIES CARD EDGE CONNECTOR | ACAD REFERENC   |
| PART NUMBER: 395-024-559-288       | DRAWN: R.STA.MC |
| 1/K1 NONDEK. 3/3-024-33/-200       | CHECKED:        |

YOUR CONNECTION TO QUALITY & SERVICE

| ACAD REFERENCE NO. 345-ENG-MASTER |         |           |
|-----------------------------------|---------|-----------|
| DRAWN: R.STA.MONICA               | DATE:MA | Y.16/2017 |
| CHECKED:                          | DATE:   |           |
| SCALE: 1:1                        | SHEET 1 | OF 2      |
| DRAWING NUMBER                    |         | ISSUE     |
| 345-ENG-MASTER                    |         | 1         |