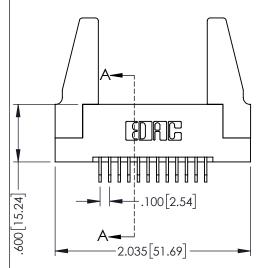

YOUR CONNECTION TO QUALITY & SERVICE

| ACAD REFERENCE NO. 345-ENG-MASTER |         |           |
|-----------------------------------|---------|-----------|
| DRAWN: R.STA.MONICA               | DATE:MA | Y.16/2017 |
| CHECKED:                          | DATE:   |           |
| SCALE: 1:1                        | SHEET 1 | OF 2      |
| DRAWING NUMBER                    |         | ISSUE     |
| 345-ENG-MASTER                    |         | 1         |