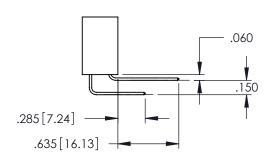

.060 .200 .235 [5.97] .635 [16.13]

.152[3.86] .362 [9.19] .125(3.18) to .210(5.33) **Outside Tails** .045(1.14) to .060(1.52) Between Tails

**Contact Code 558** 

Contact Code 559

Contact Code 560

- INSULATOR MATERIAL: THERMOPLASTIC POLYESTER, UL 94V-0 DAP MATERIAL AVAILABLE UPON REQUEST

CONTACT MATERIAL; COPPER ALLOY CONTACT PLATING: GOLD ON THE MATING AREA, TIN PLATING

ON THE CONTACT TAILS, NICKEL UNDERPLATE

## 345/395 SERIES CARD EDGE CONNECTOR CONTACT CODE 555,556,558,559,560 DIMENSIONS

YOUR CONNECTION TO QUALITY & SERVICE

|   | ACAD REFERENCE NO. 345-ENG-MASTER |                          |  |  |
|---|-----------------------------------|--------------------------|--|--|
|   | DRAWN: R.STA.MONICA               | DATE: <b>MAY.16/2017</b> |  |  |
| • | CHECKED:                          | DATE:                    |  |  |
|   | SCALE: 1:1                        | SHEET 2 OF 2             |  |  |
| D | DRAWING NUMBER                    | ISSUE                    |  |  |