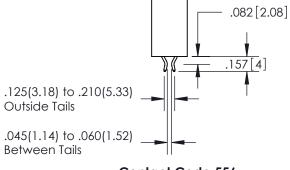

ISSUE NUMBER

ORIGINAL

1

**Contact Code 555** 

**Contact Code 556** 

**Contact Code 558** 

## **Contact Code 559**

**Contact Code 560** 

ACAD REFERENCE NO.

| 345/395 SERIES CARD EDGE CONNECTOR          |
|---------------------------------------------|
| CONTACT CODE 555,556,558,559,560 DIMENSIONS |