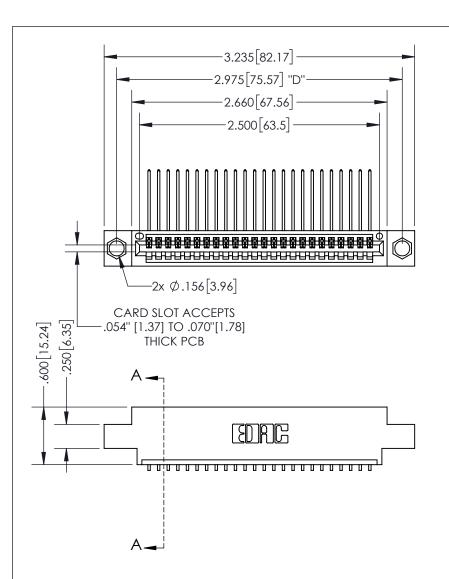

THIS IS A C.A.D. GENERATED DRAWING DO NOT MAKE MANUAL REVISIONS TO MASTER.

ISSUE NUMBER ORIGINAL

.160 4.06 POINT OF CONTACT .330[8.38] -.370[9.4] **CARD SLOT** 

**Contact Dimensions:** 559-90 Degree Bend (Code 541 Contacts) See Sheet 2 for Contact Code 555, 556, 558, 559, 560 Dimensions

INSULATOR MATERIAL: THERMOPLASTIC PBT, UL 94V-0 CONTACT MATERIAL; COPPER TIN ALLOY CONTACT PLATING: GOLD ON THE MATING AREA, TIN PLATING ON THE CONTACT TAILS, NICKEL UNDERPLATE

SECTION A-A

345/395 SERIES CARD EDGE CONNECTOR PART NUMBER: 395-024-559-604