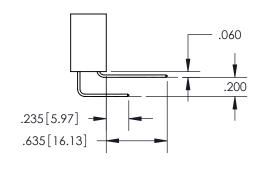

THIS IS A C.A.D. GENERATED DRAWING DO NOT MAKE MANUAL REVISIONS TO MASTER.

ISSUE NUMBER ORIGINAL

.160 4.06 POINT OF CONTACT .330[8.38] -.370[9.4] **CARD SLOT** 

**Contact Dimensions:** 559-90 Degree Bend (Code 541 Contacts) See Sheet 2 for Contact Code 555, 556, 558, 559, 560 Dimensions

INSULATOR MATERIAL: THERMOPLASTIC PBT, UL 94V-0 CONTACT MATERIAL; COPPER TIN ALLOY CONTACT PLATING: GOLD ON THE MATING AREA, TIN PLATING ON THE CONTACT TAILS, NICKEL UNDERPLATE

SECTION A-A

345/395 SERIES CARD EDGE CONNECTOR PART NUMBER: 395-024-559-604