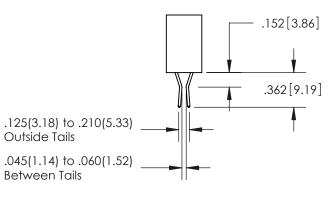

ISSUE NUMBER

ORIGINAL

1

**Contact Code 555** 

**Contact Code 556** 

**Contact Code 558** 

## **Contact Code 559**

**Contact Code 560** 

ACAD REFERENCE NO.

| 345/395 SERIES CARD EDGE CONNECTOR          |
|---------------------------------------------|
| CONTACT CODE 555,556,558,559,560 DIMENSIONS |

Outside Tails

Between Tails

| S | DRAWN: R.STA.MONICA | DATE:MA | Y.16/2017 |
|---|---------------------|---------|-----------|
| 3 | CHECKED:            | DATE:   |           |
|   | SCALE: 1:1          | SHEET   | 2 OF 2    |
|   | DRAWING NUMBER      |         | ISSUE     |
|   | 345-ENG-MASTER      |         | 1         |
|   |                     |         | I         |