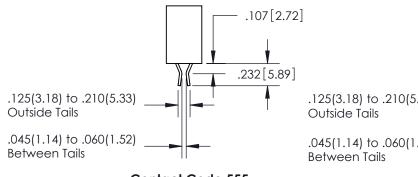

ISSUE NUMBER

ORIGINAL

1

**Contact Code 555** 

**Contact Code 556** 

**Contact Code 558** 

## **Contact Code 559**

**Contact Code 560** 

ACAD REFERENCE NO.

| 345/395 SERIES CARD EDGE CONNECTOR          |
|---------------------------------------------|
| CONTACT CODE 555,556,558,559,560 DIMENSIONS |