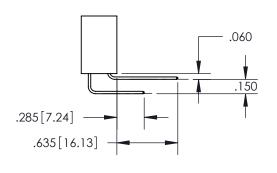

ISSUE NUMBER

ORIGINAL

1

**Contact Code 555** 

**Contact Code 556** 

**Contact Code 558** 

## **Contact Code 559**

**Contact Code 560** 

ACAD REFERENCE NO.

| 345/395 SERIES CARD EDGE CONNECTOR          |
|---------------------------------------------|
| CONTACT CODE 555,556,558,559,560 DIMENSIONS |