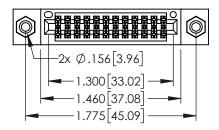

| 345/395 SERIES CARD EDGE CONNECTOR PART NUMBER: 395-024-560-808 |                                                                                                        |                | ACAD REFERENCE NO. 345-ENG-MASTER |                 |           |  |
|-----------------------------------------------------------------|--------------------------------------------------------------------------------------------------------|----------------|-----------------------------------|-----------------|-----------|--|
|                                                                 |                                                                                                        |                | R.STA.MONICA                      | DATE: <b>MA</b> | Y.16/2017 |  |
|                                                                 |                                                                                                        |                | D:                                | DATE:           |           |  |
| COOO EDAC INC                                                   | THESE DRAWINGS AND SPECIFICATIONS                                                                      | SCALE:         | 1:1                               | SHEET 1         | I OF 2    |  |
| TORONTO, ONTARIO                                                | RE THE PROPERTY OF EDAC INC.,AND I<br>HALL NOT BE REPRODUCED,OR COPIED<br>OR USED AS THE BASIS FOR THE | DRAWING        | NUMBER                            |                 | ISSUE     |  |
| CANADA YOUR CONNECTION TO QUALITY & SERVICE                     | MANUFACTURE OR SALE OF APPARATUS                                                                       | 345-ENG-MASTER |                                   |                 | 1         |  |