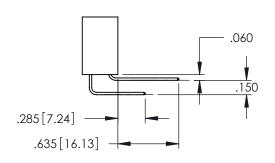

Contact Dimensions: 560-Extender Board Bend (Code 523 Contacts) See Sheet 2 for Contact Code 555, 556, 558, 559, 560 Dimensions

- INSULATOR MATERIAL: THERMOPLASTIC PBT BLACK, UL 94V-0
- CONTACT MATERIAL; COPPER TIN ALLOY CONTACT PLATING: GOLD ON THE MATING AREA, TIN PLATING ON THE CONTACT TAILS, NICKEL UNDERPLATE