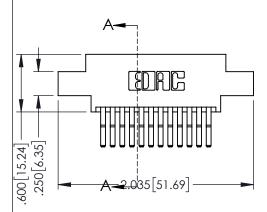

Contact Dimensions: 560-Extender Board Bend (Code 523 Contacts) See Sheet 2 for Contact Code 555, 556, 558, 559, 560 Dimensions

- INSULATOR MATERIAL: THERMOPLASTIC PBT BLACK, UL 94V-0
- CONTACT MATERIAL; COPPER TIN ALLOY CONTACT PLATING: GOLD ON THE MATING AREA, TIN PLATING ON THE CONTACT TAILS, NICKEL UNDERPLATE

## 345/395 SERIES CARD EDGE CONNECTOR CONTACT CODE 555,556,558,559,560 DIMENSIONS

YOUR CONNECTION TO QUALITY & SERVICE

|   | ACAD REFERENCE NO. 345-ENG-MASTER |                  |  |  |  |  |  |
|---|-----------------------------------|------------------|--|--|--|--|--|
|   | DRAWN: R.STA.MONICA               | DATE:MAY.16/2017 |  |  |  |  |  |
|   | CHECKED:                          | DATE:            |  |  |  |  |  |
|   | SCALE: 1:1                        | SHEET 2 OF 2     |  |  |  |  |  |
| D | DRAWING NUMBER                    | ISSUE            |  |  |  |  |  |