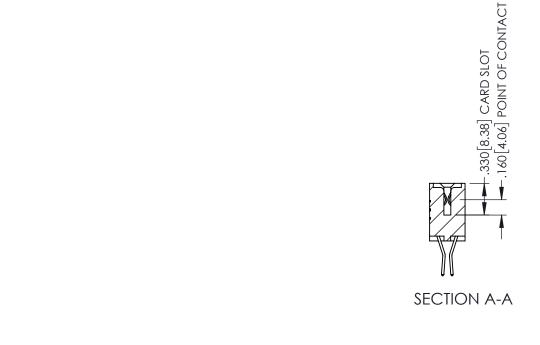

.060 .200 .235 [5.97] .635 [16.13]

.152[3.86] .362 [9.19] .125(3.18) to .210(5.33) **Outside Tails** .045(1.14) to .060(1.52) Between Tails

**Contact Code 558** 

Contact Code 559

**Contact Code 560** 

- INSULATOR MATERIAL: THERMOPLASTIC POLYESTER, UL 94V-0 DAP MATERIAL AVAILABLE UPON REQUEST