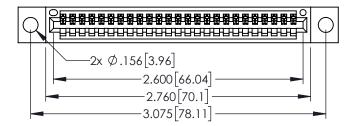

.160[4.06] POINT OF CONTACT

.330[8.38] CARD SLOT

ORIGINAL

1

- INSULATOR MATERIAL: THERMOPLASTIC PBT BLACK, UL 94V-0
- CONTACT MATERIAL; COPPER TIN ALLOY
  CONTACT PLATING: GOLD ON THE MATING AREA, TIN PLATING ON THE CONTACT TAILS, NICKEL UNDERPLATE