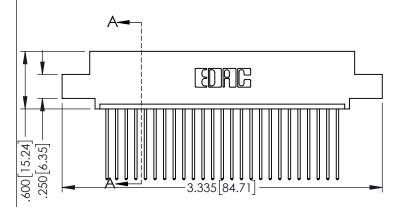

Contact Dimensions: 541-Wire Wrap .025 Sq.(0.64 Sq.) - Tail LG=.750(19.05) .100 (2.54) Contact Spacing x .200 (5.08) Row Spacing

THIS IS A C.A.D. GENERATED DRAWING DO NOT MAKE MANUAL REVISIONS TO MAS

ISSUE NUMBER

| SECTION A-A                       |                  |  |
|-----------------------------------|------------------|--|
| ACAD REFERENCE NO. 345-ENG-MASTER |                  |  |
| DRAWN: R.STA.MONICA               | DATE:MAY.16/2013 |  |
| CHECKED:                          | DATE:            |  |
| SCALE: 1:1                        | SHEET 1 OF 2     |  |
| DRAWING NUMBER                    | ISSUE            |  |
| 345-ENG-MASTER                    | 1                |  |