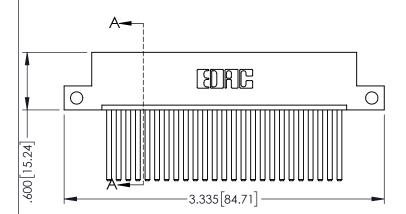

<u>Contact Dimensions:</u>
544-Wire Wrap .050x.025(1.27x0.64) - Tail LG=.750(19.05)
.100 (2.54) Contact Spacing x .200 (5.08) Row Spacing

.330[8.38] CARD SLOT 160[4.06] POINT OF CONTACT

- INSULATOR MATERIAL: THERMOPLASTIC PBT BLACK, UL 94V-0
- CONTACT MATERIAL; COPPER TIN ALLOY CONTACT PLATING: GOLD ON THE MATING AREA, TIN PLATING ON THE CONTACT TAILS, NICKEL UNDERPLATE