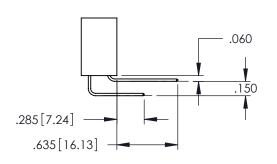

**SECTION A-A** 

345-ENG-MASTER

**Contact Code 558** 

Contact Code 559

**Contact Code 560** 

INSULATOR MATERIAL: THERMOPLASTIC POLYESTER, UL 94V-0

DAP MATERIAL AVAILABLE UPON REQUEST

CONTACT MATERIAL; COPPER ALLOY CONTACT PLATING: GOLD ON THE MATING AREA, TIN PLATING ON THE CONTACT TAILS, NICKEL UNDERPLATE

345/395 SERIES CARD EDGE CONNECTOR CONTACT CODE 555,556,558,559,560 DIMENSIONS

YOUR CONNECTION TO QUALITY & SERVICE

ACAD REFERENCE NO. 345-ENG-MASTER DATE:MAY.16/2017 DRAWN: R.STA.MONICA 1:1 SHEET 2 OF 2