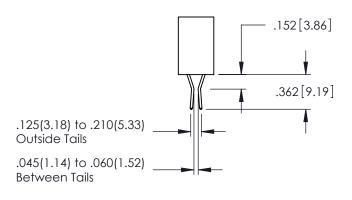

**SECTION A-A** 

345-ENG-MASTER

**Contact Code 558** 

Contact Code 559

**Contact Code 560** 

INSULATOR MATERIAL: THERMOPLASTIC POLYESTER, UL 94V-0

DAP MATERIAL AVAILABLE UPON REQUEST

CONTACT MATERIAL; COPPER ALLOY CONTACT PLATING: GOLD ON THE MATING AREA, TIN PLATING ON THE CONTACT TAILS, NICKEL UNDERPLATE

345/395 SERIES CARD EDGE CONNECTOR CONTACT CODE 555,556,558,559,560 DIMENSIONS

YOUR CONNECTION TO QUALITY & SERVICE

ACAD REFERENCE NO. 345-ENG-MASTER DATE:MAY.16/2017 DRAWN: R.STA.MONICA 1:1 SHEET 2 OF 2