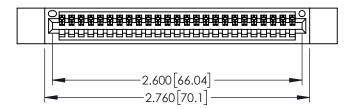

<u>Contact Dimensions:</u>
544-Wire Wrap .050x.025(1.27x0.64) - Tail LG=.750(19.05)
.100 (2.54) Contact Spacing x .200 (5.08) Row Spacing

.330[8.38] CARD SLOT 160[4.06] POINT OF CONTACT

- INSULATOR MATERIAL: THERMOPLASTIC PBT BLACK, UL 94V-0
- CONTACT MATERIAL; COPPER TIN ALLOY CONTACT PLATING: GOLD ON THE MATING AREA, TIN PLATING ON THE CONTACT TAILS, NICKEL UNDERPLATE