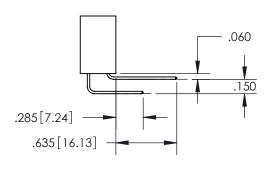

ISSUE NUMBER

ORIGINAL

1

.152[3.86] .362[9.19] .125(3.18) to .210(5.33) .045(1.14) to .060(1.52)

**Contact Code 558** 

**Contact Code 559** 

**Contact Code 560** 

| 345/395 SERIES CARD EDGE CONNECTOR          |
|---------------------------------------------|
| CONTACT CODE 555,556,558,559,560 DIMENSIONS |

Outside Tails

Between Tails

|  | ACAD REFERENCE NO.  | 345-ENG-MASTER   |
|--|---------------------|------------------|
|  | DRAWN: R.STA.MONICA | DATE:MAY.16/2017 |
|  | CHECKED:            | DATE:            |
|  | SCALE: 1:1          | SHEET 2 OF 2     |
|  | DRAWING NUMBER      | ISSUE            |
|  | 345-ENG-MASTER      | 1                |