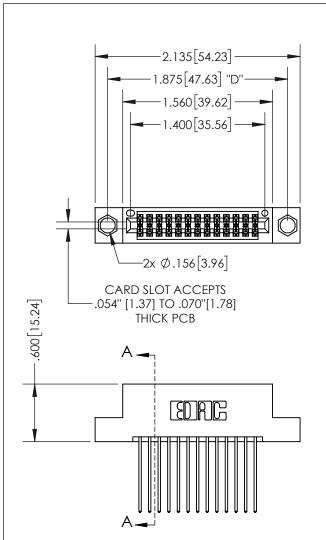

THIS IS A C.A.D. GENERATED DRAWING DO NOT MAKE MANUAL REVISIONS TO MASTER.

ISSUE NUMBER ORIGINAL 1

.160 4.06 POINT OF CONTACT .330[8.38] -.370[9.4] **CARD SLOT** .150 [3.81]

SECTION A-A

345/395 SERIES CARD EDGE CONNECTOR PART NUMBER: 395-026-541-204

**EDAC INC** TORONTO, ONTARIO CANADA

THESE DRAWINGS AND SPECIFICATIONS ARE THE PROPERTY OF EDAC INC.,AND SHALL NOT BE REPRODUCED, OR COPIED OR USED AS THE BASIS FOR THE MANUFACTURE OR SALE OF APPARATUS WITHOUT WRITTEN PERMISSION.

| ACAD REFERENCE NO.  | 345-ENG-MASTER   |
|---------------------|------------------|
| DRAWN: R.STA.MONICA | DATE:MAY.16/2017 |
| CHECKED:            | DATE:            |
| SCALE: 1:1          | SHEET 1 OF 2     |
| DRAWING NUMBER      | ISSUE            |
| 345-ENG-MASTER      | 1                |