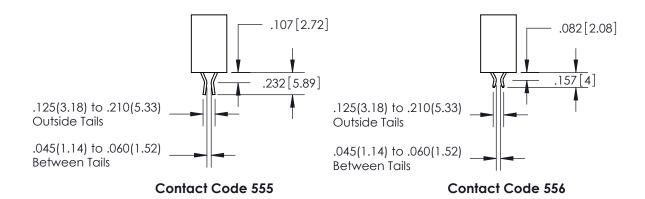

<u>Contact Dimensions:</u> 541-Wire Wrap .025 Sq.(0.64 Sq.) - Tail LG=.750(19.05) .100 (2.54) Contact Spacing x .200 (5.08) Row Spacing

INSULATOR MATERIAL: THERMOPLASTIC PBT, UL 94V-0 CONTACT MATERIAL; COPPER TIN ALLOY CONTACT PLATING: GOLD ON THE MATING AREA, TIN PLATING ON THE CONTACT TAILS, NICKEL UNDERPLATE

ISSUE NUMBER

ORIGINAL

1

.152[3.86] .362[9.19] .125(3.18) to .210(5.33) .045(1.14) to .060(1.52)

**Contact Code 558** 

**Contact Code 559** 

**Contact Code 560** 

| 345/395 SERIES CARD EDGE CONNECTOR          |
|---------------------------------------------|
| CONTACT CODE 555,556,558,559,560 DIMENSIONS |

Outside Tails

Between Tails

|  | ACAD REFERENCE NO.  | 345-ENG-MASTER   |
|--|---------------------|------------------|
|  | DRAWN: R.STA.MONICA | DATE:MAY.16/2017 |
|  | CHECKED:            | DATE:            |
|  | SCALE: 1:1          | SHEET 2 OF 2     |
|  | DRAWING NUMBER      | ISSUE            |
|  | 345-ENG-MASTER      | 1                |