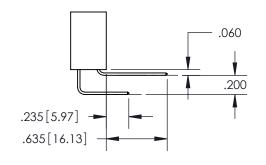

ISSUE NUMBER

ORIGINAL

1

.152[3.86] .362[9.19] .125(3.18) to .210(5.33) .045(1.14) to .060(1.52)

**Contact Code 558** 

**Contact Code 559** 

**Contact Code 560** 

| 345/395 SERIES CARD EDGE CONNECTOR          |
|---------------------------------------------|
| CONTACT CODE 555,556,558,559,560 DIMENSIONS |

Outside Tails

Between Tails

|  | ACAD REFERENCE NO.  | 345-ENG-MASTER   |
|--|---------------------|------------------|
|  | DRAWN: R.STA.MONICA | DATE:MAY.16/2017 |
|  | CHECKED:            | DATE:            |
|  | SCALE: 1:1          | SHEET 2 OF 2     |
|  | DRAWING NUMBER      | ISSUE            |
|  | 345-ENG-MASTER      | 1                |