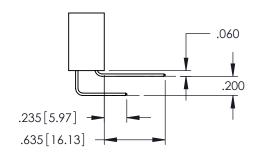

**Contact Code 558** 

Contact Code 559

**Contact Code 560** 

INSULATOR MATERIAL: THERMOPLASTIC POLYESTER, UL 94V-0

DAP MATERIAL AVAILABLE UPON REQUEST

CONTACT MATERIAL; COPPER ALLOY CONTACT PLATING: GOLD ON THE MATING AREA, TIN PLATING ON THE CONTACT TAILS, NICKEL UNDERPLATE

345/395 SERIES CARD EDGE CONNECTOR CONTACT CODE 555,556,558,559,560 DIMENSIONS

YOUR CONNECTION TO QUALITY & SERVICE

|    | ACAD REFERENCE NO. 345-ENG-MASTER |                  |  |  |  |
|----|-----------------------------------|------------------|--|--|--|
| 2  | DRAWN: R.STA.MONICA               | DATE:MAY.16/2017 |  |  |  |
| J  | CHECKED:                          | DATE:            |  |  |  |
| )  | SCALE: 1:1                        | SHEET 2 OF 2     |  |  |  |
| ED | DRAWING NUMBER                    | ISSUE            |  |  |  |