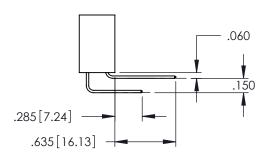

160[4.06] POINT OF CONTACT

.330[8.38] CARD SLOT

1

- INSULATOR MATERIAL: THERMOPLASTIC PBT BLACK, UL 94V-0
- CONTACT MATERIAL; COPPER TIN ALLOY CONTACT PLATING: GOLD ON THE MATING AREA, TIN PLATING ON THE CONTACT TAILS, NICKEL UNDERPLATE

| SECTION A-A |
|-------------|
|             |

| 345/395 SERIES CARD EDGE CONNECTOR |                  | ACAD REFERENCE NO. 345-ENG-MASTER                                                                |                |         |           |       |
|------------------------------------|------------------|--------------------------------------------------------------------------------------------------|----------------|---------|-----------|-------|
|                                    |                  | DRAWN: R                                                                                         | .STA.MONICA    | DATE:MA | Y.16/2017 |       |
|                                    |                  | CHECKED:                                                                                         |                | DATE:   |           |       |
|                                    |                  | THESE DRAWINGS AND SPECIFICATIONS                                                                | SCALE:         | 1:1     | SHEET 1   | OF 2  |
|                                    | IORONIO, ONIARIO | ARE THE PROPERTY OF EDAC INC.,AND SHALL NOT BE REPRODUCED,OR COPIED OR USED AS THE BASIS FOR THE | DRAWING        | NUMBER  |           | ISSUE |
| CUR CONNECTION TO (                | CANADA           | MANUFACTURE OR SALE OF APPARATUS WITHOUT WRITTEN PERMISSION                                      | 345-ENG-MASTER |         |           | 1     |