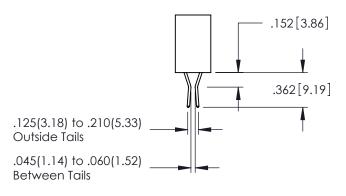

**Contact Code 558** 

Contact Code 559

**Contact Code 560** 

INSULATOR MATERIAL: THERMOPLASTIC POLYESTER, UL 94V-0

DAP MATERIAL AVAILABLE UPON REQUEST

CONTACT MATERIAL; COPPER ALLOY CONTACT PLATING: GOLD ON THE MATING AREA, TIN PLATING ON THE CONTACT TAILS, NICKEL UNDERPLATE

345/395 SERIES CARD EDGE CONNECTOR CONTACT CODE 555,556,558,559,560 DIMENSIONS

YOUR CONNECTION TO QUALITY & SERVICE

|    | ACAD REFERENCE NO. 345-ENG-MASTER |                  |  |  |  |
|----|-----------------------------------|------------------|--|--|--|
| 2  | DRAWN: R.STA.MONICA               | DATE:MAY.16/2017 |  |  |  |
| J  | CHECKED:                          | DATE:            |  |  |  |
| )  | SCALE: 1:1                        | SHEET 2 OF 2     |  |  |  |
| ED | DRAWING NUMBER                    | ISSUE            |  |  |  |