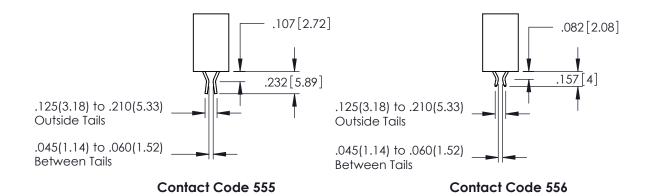

**Contact Code 558** 

Contact Code 559

**Contact Code 560** 

INSULATOR MATERIAL: THERMOPLASTIC POLYESTER, UL 94V-0

DAP MATERIAL AVAILABLE UPON REQUEST

CONTACT MATERIAL; COPPER ALLOY CONTACT PLATING: GOLD ON THE MATING AREA, TIN PLATING ON THE CONTACT TAILS, NICKEL UNDERPLATE

345/395 SERIES CARD EDGE CONNECTOR CONTACT CODE 555,556,558,559,560 DIMENSIONS

YOUR CONNECTION TO QUALITY & SERVICE

|    | ACAD REFERENCE NO. 345-ENG-MASTER |                  |  |  |  |
|----|-----------------------------------|------------------|--|--|--|
| 2  | DRAWN: R.STA.MONICA               | DATE:MAY.16/2017 |  |  |  |
| J  | CHECKED:                          | DATE:            |  |  |  |
| )  | SCALE: 1:1                        | SHEET 2 OF 2     |  |  |  |
| ED | DRAWING NUMBER                    | ISSUE            |  |  |  |