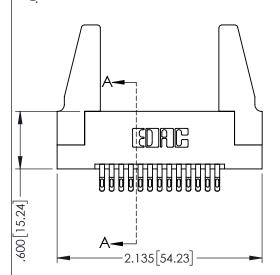

| SECTION A-A |
|-------------|
|             |

| 345/395 SERIES CARD EDGE CONNECTOR |                  | ACAD REFERENCE NO. 345-ENG-MASTER                                                                |                |         |           |       |
|------------------------------------|------------------|--------------------------------------------------------------------------------------------------|----------------|---------|-----------|-------|
|                                    |                  | DRAWN: R                                                                                         | .STA.MONICA    | DATE:MA | Y.16/2017 |       |
|                                    |                  | CHECKED:                                                                                         |                | DATE:   |           |       |
|                                    |                  | THESE DRAWINGS AND SPECIFICATIONS                                                                | SCALE:         | 1:1     | SHEET 1   | OF 2  |
|                                    | IORONIO, ONIARIO | ARE THE PROPERTY OF EDAC INC.,AND SHALL NOT BE REPRODUCED,OR COPIED OR USED AS THE BASIS FOR THE | DRAWING        | NUMBER  |           | ISSUE |
| CUR CONNECTION TO (                | CANADA           | MANUFACTURE OR SALE OF APPARATUS WITHOUT WRITTEN PERMISSION                                      | 345-ENG-MASTER |         |           | 1     |