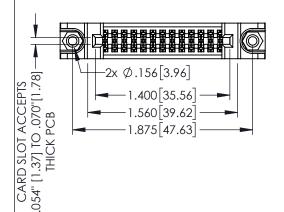

160[4.06] POINT OF CONTACT

.330[8.38] CARD SLOT

1

- INSULATOR MATERIAL: THERMOPLASTIC PBT BLACK, UL 94V-0
- CONTACT MATERIAL; COPPER TIN ALLOY CONTACT PLATING: GOLD ON THE MATING AREA, TIN PLATING ON THE CONTACT TAILS, NICKEL UNDERPLATE

| SECTION A-A |
|-------------|
|             |

| 345/395 SERIES CARD EDGE CONNECTOR |                  | ACAD REFERENCE NO. 345-ENG-MASTER                                                                |                |         |           |       |
|------------------------------------|------------------|--------------------------------------------------------------------------------------------------|----------------|---------|-----------|-------|
|                                    |                  | DRAWN: R                                                                                         | .STA.MONICA    | DATE:MA | Y.16/2017 |       |
|                                    |                  | CHECKED:                                                                                         |                | DATE:   |           |       |
|                                    |                  | THESE DRAWINGS AND SPECIFICATIONS                                                                | SCALE:         | 1:1     | SHEET 1   | OF 2  |
|                                    | IORONIO, ONIARIO | ARE THE PROPERTY OF EDAC INC.,AND SHALL NOT BE REPRODUCED,OR COPIED OR USED AS THE BASIS FOR THE | DRAWING        | NUMBER  |           | ISSUE |
| CUR CONNECTION TO (                | CANADA           | MANUFACTURE OR SALE OF APPARATUS WITHOUT WRITTEN PERMISSION                                      | 345-ENG-MASTER |         |           | 1     |