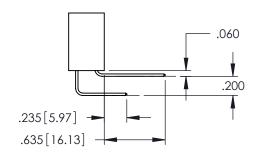

Contact Dimensions:
555-Extender Board Bend (Code 500 Contacts)
See Sheet 2 for Contact Code 555, 556, 558, 559, 560 Dimensions

ACAD REFERENCE NO. 345-ENG-MASTER

1

- INSULATOR MATERIAL: THERMOPLASTIC PBT BLACK, UL 94V-0
- CONTACT MATERIAL; COPPER TIN ALLOY CONTACT PLATING: GOLD ON THE MATING AREA, TIN PLATING ON THE CONTACT TAILS, NICKEL UNDERPLATE