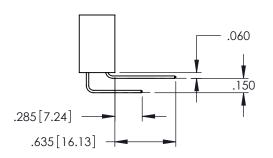

2 AE /20E CEDIEC CARD EDGE CONNECTOR

**Contact Code 558** 

Contact Code 559

**Contact Code 560** 

INSULATOR MATERIAL: THERMOPLASTIC POLYESTER, UL 94V-0

DAP MATERIAL AVAILABLE UPON REQUEST

CONTACT MATERIAL; COPPER ALLOY CONTACT PLATING: GOLD ON THE MATING AREA, TIN PLATING ON THE CONTACT TAILS, NICKEL UNDERPLATE