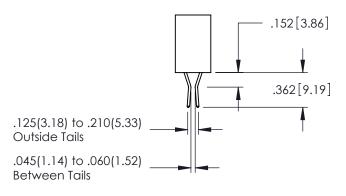

345/395 SERIES CARD EDGE CONNECTOR CONTACT CODE 555,556,558,559,560 DIMENSIONS

YOUR CONNECTION TO QUALITY & SERVICE

|    | ACAD REFERENCE NO. 345-ENG-MAST |                  |  |  |  |
|----|---------------------------------|------------------|--|--|--|
| 2  | DRAWN: R.STA.MONICA             | DATE:MAY.16/2017 |  |  |  |
| J  | CHECKED:                        | DATE:            |  |  |  |
| )  | SCALE: 1:1                      | SHEET 2 OF 2     |  |  |  |
| ED | DRAWING NUMBER                  | ISSUE            |  |  |  |