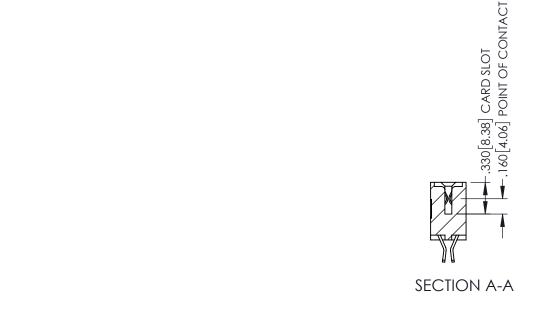

Contact Dimensions:
555-Extender Board Bend (Code 500 Contacts)
See Sheet 2 for Contact Code 555, 556, 558, 559, 560 Dimensions

ACAD REFERENCE NO. 345-ENG-MASTER

1

- INSULATOR MATERIAL: THERMOPLASTIC PBT BLACK, UL 94V-0
- CONTACT MATERIAL; COPPER TIN ALLOY CONTACT PLATING: GOLD ON THE MATING AREA, TIN PLATING ON THE CONTACT TAILS, NICKEL UNDERPLATE