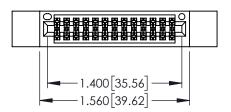

| 343/393 SERIES CARD EDGE CONNECTOR   |                                                                   |                     |          |                  |       |  |
|--------------------------------------|-------------------------------------------------------------------|---------------------|----------|------------------|-------|--|
| PART NUMBER: 395-026-555-512         |                                                                   | DRAWN: R.STA.MONICA |          | DATE:MAY.16/2017 |       |  |
| 1 AKT NOMBER: 373-020-333-312        |                                                                   |                     | CHECKED: |                  | DATE: |  |
| EDAC INC                             | THESE DRAWINGS AND SPECIFICATIONS ARE THE PROPERTY OF EDAC INCAND | SCALE:              | 1:1      | SHEET 1          | OF 2  |  |
| TORONTO, ONTARIO                     | SHALL NOT BE REPRODUCED, OR COPIED OR USED AS THE BASIS FOR THE   | DRAWING             | NUMBER   |                  | ISSUE |  |
| YOUR CONNECTION TO QUALITY & SERVICE | MANUFACTURE OR SALE OF APPARATUS                                  | 345-ENG-MASTER      |          |                  | 1     |  |
| TOOK CONNECTION TO QUALITY & SERVICE | WITHOUT WRITTEN PERMISSION.                                       |                     |          |                  |       |  |