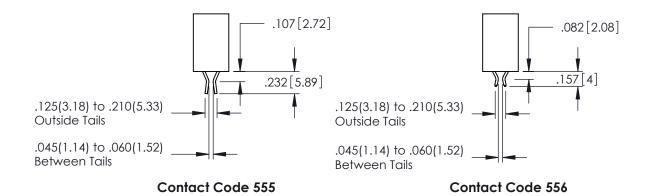

2 AE /20E CEDIEC CARD EDGE CONNECTOR

**Contact Code 558** 

Contact Code 559

**Contact Code 560** 

INSULATOR MATERIAL: THERMOPLASTIC POLYESTER, UL 94V-0

DAP MATERIAL AVAILABLE UPON REQUEST

CONTACT MATERIAL; COPPER ALLOY CONTACT PLATING: GOLD ON THE MATING AREA, TIN PLATING ON THE CONTACT TAILS, NICKEL UNDERPLATE

345/395 SERIES CARD EDGE CONNECTOR CONTACT CODE 555,556,558,559,560 DIMENSIONS

YOUR CONNECTION TO QUALITY & SERVICE

|    | ACAD REFERENCE NO. 345-ENG-MAST |                  |  |  |  |
|----|---------------------------------|------------------|--|--|--|
| 2  | DRAWN: R.STA.MONICA             | DATE:MAY.16/2017 |  |  |  |
| J  | CHECKED:                        | DATE:            |  |  |  |
| )  | SCALE: 1:1                      | SHEET 2 OF 2     |  |  |  |
| ED | DRAWING NUMBER                  | ISSUE            |  |  |  |