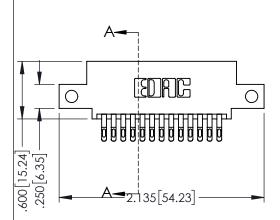

Contact Dimensions:
555-Extender Board Bend (Code 500 Contacts)
See Sheet 2 for Contact Code 555, 556, 558, 559, 560 Dimensions

ACAD REFERENCE NO. 345-ENG-MASTER

1

- INSULATOR MATERIAL: THERMOPLASTIC PBT BLACK, UL 94V-0
- CONTACT MATERIAL; COPPER TIN ALLOY CONTACT PLATING: GOLD ON THE MATING AREA, TIN PLATING ON THE CONTACT TAILS, NICKEL UNDERPLATE

| 343/393 SERIES CARD EDGE CONNECTOR   |                                                                   |                     |          |                  |       |  |
|--------------------------------------|-------------------------------------------------------------------|---------------------|----------|------------------|-------|--|
| PART NUMBER: 395-026-555-512         |                                                                   | DRAWN: R.STA.MONICA |          | DATE:MAY.16/2017 |       |  |
| 1 AKT NOMBER: 373-020-333-312        |                                                                   |                     | CHECKED: |                  | DATE: |  |
| EDAC INC                             | THESE DRAWINGS AND SPECIFICATIONS ARE THE PROPERTY OF EDAC INCAND | SCALE:              | 1:1      | SHEET 1          | OF 2  |  |
| TORONTO, ONTARIO                     | SHALL NOT BE REPRODUCED, OR COPIED OR USED AS THE BASIS FOR THE   | DRAWING             | NUMBER   |                  | ISSUE |  |
| YOUR CONNECTION TO QUALITY & SERVICE | MANUFACTURE OR SALE OF APPARATUS                                  | 345-ENG-MASTER      |          |                  | 1     |  |
| TOOK CONNECTION TO QUALITY & SERVICE | WITHOUT WRITTEN PERMISSION.                                       |                     |          |                  |       |  |