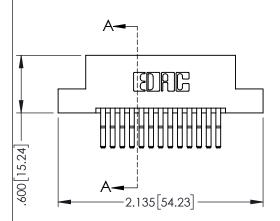

| 345/395 SERIES CARD EDGE CONNECTOR                           |                                                                                                       |         | ACAD REFERENCE NO. 345-ENG-MASIER |         |           |  |
|--------------------------------------------------------------|-------------------------------------------------------------------------------------------------------|---------|-----------------------------------|---------|-----------|--|
| PART NUMBER: 395-026-560-202                                 |                                                                                                       | DRAWN:  | R.STA.MONICA                      | DATE:MA | Y.16/2017 |  |
|                                                              |                                                                                                       | CHECKE  | D:                                | DATE:   |           |  |
| EDAC INC                                                     | THESE DRAWINGS AND SPECIFICATIONS ARE THE PROPERTY OF EDAC INCAND                                     | SCALE:  | 1:1                               | SHEET ' | OF 2      |  |
| TORONTO, ONTARIO CANADA YOUR CONNECTION TO QUALITY & SERVICE | SHALL NOT BE REPRODUCED,OR COPIED<br>OR USED AS THE BASIS FOR THE<br>MANUFACTURE OR SALE OF APPARATUS | DRAWING | NUMBER                            |         | ISSUE     |  |
|                                                              |                                                                                                       | 3       | 45-ENG-MASTER                     |         | 1         |  |