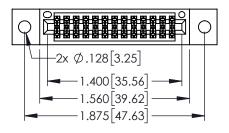

| 345/395 SERIES CARD EDGE CONNECTOR                           |                                                                                                       |         | ACAD REFERENCE NO. 345-ENG-MASIER |         |           |  |
|--------------------------------------------------------------|-------------------------------------------------------------------------------------------------------|---------|-----------------------------------|---------|-----------|--|
| PART NUMBER: 395-026-560-202                                 |                                                                                                       | DRAWN:  | R.STA.MONICA                      | DATE:MA | Y.16/2017 |  |
|                                                              |                                                                                                       | CHECKE  | D:                                | DATE:   |           |  |
| EDAC INC                                                     | THESE DRAWINGS AND SPECIFICATIONS ARE THE PROPERTY OF EDAC INCAND                                     | SCALE:  | 1:1                               | SHEET ' | OF 2      |  |
| TORONTO, ONTARIO CANADA YOUR CONNECTION TO QUALITY & SERVICE | SHALL NOT BE REPRODUCED,OR COPIED<br>OR USED AS THE BASIS FOR THE<br>MANUFACTURE OR SALE OF APPARATUS | DRAWING | NUMBER                            |         | ISSUE     |  |
|                                                              |                                                                                                       | 3       | 45-ENG-MASTER                     |         | 1         |  |