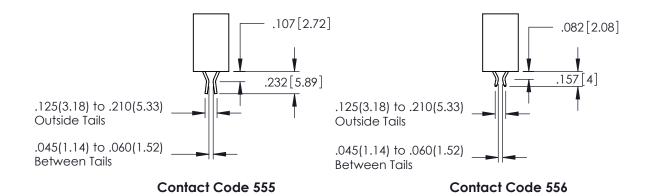

345/395 SERIES CARD EDGE CONNECTOR CONTACT CODE 555,556,558,559,560 DIMENSIONS

YOUR CONNECTION TO QUALITY & SERVICE

|    | ACAD REFERENCE NO. 345-ENG-MAS |                  |  |  |  |  |
|----|--------------------------------|------------------|--|--|--|--|
| 2  | DRAWN: R.STA.MONICA            | DATE:MAY.16/2017 |  |  |  |  |
| J  | CHECKED:                       | DATE:            |  |  |  |  |
| )  | SCALE: 1:1                     | SHEET 2 OF 2     |  |  |  |  |
| ED | DRAWING NUMBER                 | ISSUE            |  |  |  |  |

Contact Dimensions:
560-Extender Board Bend (Code 523 Contacts)
See Sheet 2 for Contact Code 555, 556, 558, 559, 560 Dimensions

- INSULATOR MATERIAL: THERMOPLASTIC PBT BLACK, UL 94V-0
- CONTACT MATERIAL; COPPER TIN ALLOY CONTACT PLATING: GOLD ON THE MATING AREA, TIN PLATING ON THE CONTACT TAILS, NICKEL UNDERPLATE