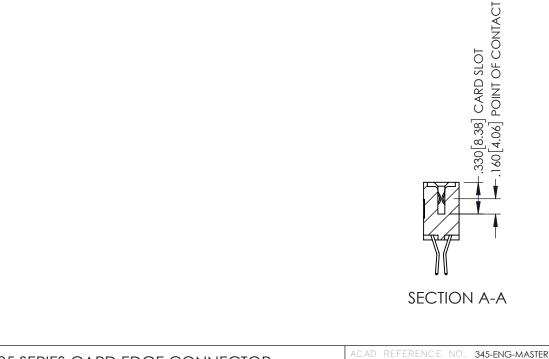

| 345/395 SERIES CARD EDGE CONNECTOR                           |                                                                                                       |         | ACAD REFERENCE NO. 345-ENG-MASIER |         |           |  |
|--------------------------------------------------------------|-------------------------------------------------------------------------------------------------------|---------|-----------------------------------|---------|-----------|--|
| PART NUMBER: 395-026-560-202                                 |                                                                                                       | DRAWN:  | R.STA.MONICA                      | DATE:MA | Y.16/2017 |  |
|                                                              |                                                                                                       | CHECKE  | D:                                | DATE:   |           |  |
| EDAC INC                                                     | THESE DRAWINGS AND SPECIFICATIONS ARE THE PROPERTY OF EDAC INCAND                                     | SCALE:  | 1:1                               | SHEET ' | OF 2      |  |
| TORONTO, ONTARIO CANADA YOUR CONNECTION TO QUALITY & SERVICE | SHALL NOT BE REPRODUCED,OR COPIED<br>OR USED AS THE BASIS FOR THE<br>MANUFACTURE OR SALE OF APPARATUS | DRAWING | NUMBER                            |         | ISSUE     |  |
|                                                              |                                                                                                       | 3       | 45-ENG-MASTER                     |         | 1         |  |