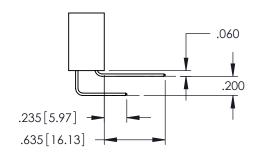

Contact Dimensions:
560-Extender Board Bend (Code 523 Contacts)
See Sheet 2 for Contact Code 555, 556, 558, 559, 560 Dimensions

- INSULATOR MATERIAL: THERMOPLASTIC PBT BLACK, UL 94V-0
- CONTACT MATERIAL; COPPER TIN ALLOY CONTACT PLATING: GOLD ON THE MATING AREA, TIN PLATING ON THE CONTACT TAILS, NICKEL UNDERPLATE