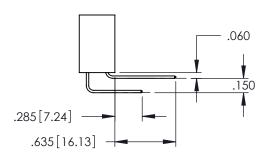

Contact Dimensions:
560-Extender Board Bend (Code 523 Contacts)
See Sheet 2 for Contact Code 555, 556, 558, 559, 560 Dimensions

- INSULATOR MATERIAL: THERMOPLASTIC PBT BLACK, UL 94V-0
- CONTACT MATERIAL; COPPER TIN ALLOY CONTACT PLATING: GOLD ON THE MATING AREA, TIN PLATING ON THE CONTACT TAILS, NICKEL UNDERPLATE