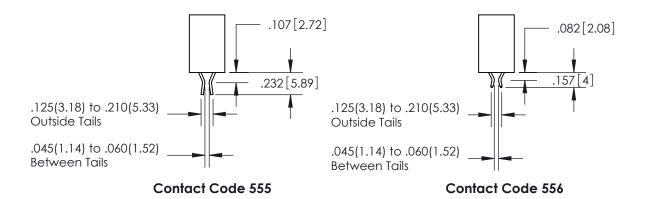

ISSUE NUMBER

ORIGINAL

1

.152[3.86] .362[9.19] .125(3.18) to .210(5.33) .045(1.14) to .060(1.52)

**Contact Code 558** 

**Contact Code 559** 

**Contact Code 560** 

| 345/395 SERIES CARD EDGE CONNECTOR          |
|---------------------------------------------|
| CONTACT CODE 555,556,558,559,560 DIMENSIONS |

Outside Tails

Between Tails

| S | ACAD REFERE                   | NCE NO. | 345-EN           | G-MASTER |  |
|---|-------------------------------|---------|------------------|----------|--|
|   | DRAWN: R.STA.MONICA           |         | DATE:MAY.16/2017 |          |  |
|   | CHECKED:                      |         | DATE:            |          |  |
|   | SCALE:                        | 1:1     | SHEET            | 2 OF 2   |  |
|   | DRAWING NUMBER 345-ENG-MASTER |         |                  | ISSUE    |  |
|   |                               |         |                  | 1        |  |