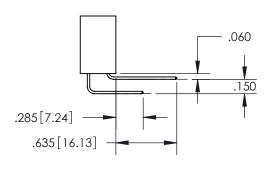

ISSUE NUMBER

ORIGINAL

1

.152[3.86] .362[9.19] .125(3.18) to .210(5.33) .045(1.14) to .060(1.52)

**Contact Code 558** 

**Contact Code 559** 

**Contact Code 560** 

| 345/395 SERIES CARD EDGE CONNECTOR          |
|---------------------------------------------|
| CONTACT CODE 555,556,558,559,560 DIMENSIONS |

Outside Tails

Between Tails

| S | ACAD REFERE                   | NCE NO. | 345-EN           | G-MASTER |  |
|---|-------------------------------|---------|------------------|----------|--|
|   | DRAWN: R.STA.MONICA           |         | DATE:MAY.16/2017 |          |  |
|   | CHECKED:                      |         | DATE:            |          |  |
|   | SCALE:                        | 1:1     | SHEET            | 2 OF 2   |  |
|   | DRAWING NUMBER 345-ENG-MASTER |         |                  | ISSUE    |  |
|   |                               |         |                  | 1        |  |