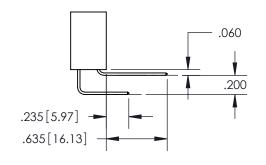

ISSUE NUMBER

ORIGINAL

1

.152[3.86] .362[9.19] .125(3.18) to .210(5.33) .045(1.14) to .060(1.52)

**Contact Code 558** 

**Contact Code 559** 

**Contact Code 560** 

| 345/395 SERIES CARD EDGE CONNECTOR          |
|---------------------------------------------|
| CONTACT CODE 555,556,558,559,560 DIMENSIONS |

Outside Tails

Between Tails

| S | ACAD REFERE                   | NCE NO. | 345-EN           | G-MASTER |  |
|---|-------------------------------|---------|------------------|----------|--|
|   | DRAWN: R.STA.MONICA           |         | DATE:MAY.16/2017 |          |  |
|   | CHECKED:                      |         | DATE:            |          |  |
|   | SCALE:                        | 1:1     | SHEET            | 2 OF 2   |  |
|   | DRAWING NUMBER 345-ENG-MASTER |         |                  | ISSUE    |  |
|   |                               |         |                  | 1        |  |