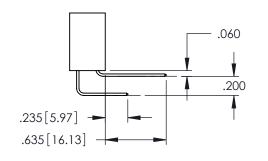

**Contact Code 558** 

Contact Code 559

**Contact Code 560** 

- INSULATOR MATERIAL: THERMOPLASTIC POLYESTER, UL 94V-0 DAP MATERIAL AVAILABLE UPON REQUEST

CONTACT MATERIAL; COPPER ALLOY CONTACT PLATING: GOLD ON THE MATING AREA, TIN PLATING ON THE CONTACT TAILS, NICKEL UNDERPLATE