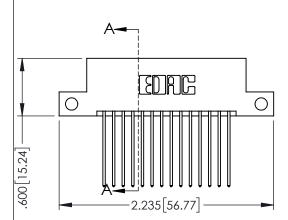

ISSUE NUMBER

+.330[8.38] CARD SLOT-.160[4.06] POINT OF CONTACT

ORIGINAL

- INSULATOR MATERIAL: THERMOPLASTIC PBT BLACK, UL 94V-0
- CONTACT MATERIAL; COPPER TIN ALLOY
   CONTACT PLATING: GOLD ON THE MATING AREA, TIN PLATING ON THE CONTACT TAILS, NICKEL UNDERPLATE

**Contact Code 558** 

Contact Code 559

**Contact Code 560** 

- INSULATOR MATERIAL: THERMOPLASTIC POLYESTER, UL 94V-0 DAP MATERIAL AVAILABLE UPON REQUEST

CONTACT MATERIAL; COPPER ALLOY CONTACT PLATING: GOLD ON THE MATING AREA, TIN PLATING ON THE CONTACT TAILS, NICKEL UNDERPLATE