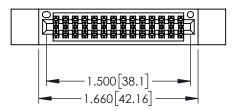

<u>Contact Dimensions:</u>
541-Wire Wrap .025 Sq.(0.64 Sq.) - Tail LG=.750(19.05)
.100 (2.54) Contact Spacing x .200 (5.08) Row Spacing

THIS IS A C.A.D. GENERATED DRAWING DO NOT MAKE MANUAL REVISIONS TO MASTER.

ISSUE NUMBER

+.330[8.38] CARD SLOT-.160[4.06] POINT OF CONTACT

ORIGINAL

- INSULATOR MATERIAL: THERMOPLASTIC PBT BLACK, UL 94V-0
- CONTACT MATERIAL; COPPER TIN ALLOY
   CONTACT PLATING: GOLD ON THE MATING AREA, TIN PLATING ON THE CONTACT TAILS, NICKEL UNDERPLATE