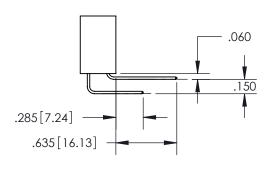

## SECTION A-A

<u>Contact Dimensions:</u> 555-Extender Board Bend (Code 500 Contacts) See Sheet 2 for Contact Code 555, 556, 558, 559, 560 Dimensions

INSULATOR MATERIAL: THERMOPLASTIC PBT, UL 94V-0 CONTACT MATERIAL; COPPER TIN ALLOY CONTACT PLATING: GOLD ON THE MATING AREA, TIN PLATING ON THE CONTACT TAILS, NICKEL UNDERPLATE