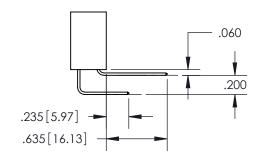

## SECTION A-A

<u>Contact Dimensions:</u> 555-Extender Board Bend (Code 500 Contacts) See Sheet 2 for Contact Code 555, 556, 558, 559, 560 Dimensions

INSULATOR MATERIAL: THERMOPLASTIC PBT, UL 94V-0 CONTACT MATERIAL; COPPER TIN ALLOY CONTACT PLATING: GOLD ON THE MATING AREA, TIN PLATING ON THE CONTACT TAILS, NICKEL UNDERPLATE