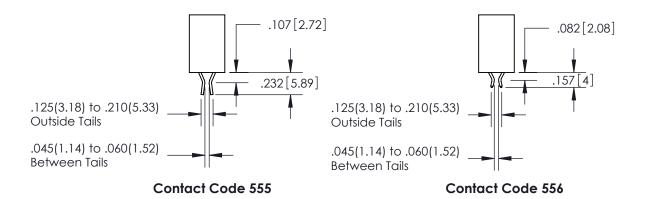

## SECTION A-A

<u>Contact Dimensions:</u> 555-Extender Board Bend (Code 500 Contacts) See Sheet 2 for Contact Code 555, 556, 558, 559, 560 Dimensions

INSULATOR MATERIAL: THERMOPLASTIC PBT, UL 94V-0 CONTACT MATERIAL; COPPER TIN ALLOY CONTACT PLATING: GOLD ON THE MATING AREA, TIN PLATING ON THE CONTACT TAILS, NICKEL UNDERPLATE

ISSUE NUMBER

ORIGINAL

1

.152[3.86] .362[9.19] .125(3.18) to .210(5.33) .045(1.14) to .060(1.52)

**Contact Code 558** 

**Contact Code 559** 

**Contact Code 560** 

| 345/395 SERIES CARD EDGE CONNECTOR          |
|---------------------------------------------|
| CONTACT CODE 555,556,558,559,560 DIMENSIONS |

Outside Tails

Between Tails

| S        | ACAD REFERE    | NCE NO. | 345-EN           | G-MASTER |
|----------|----------------|---------|------------------|----------|
|          | DRAWN: R.STA   | .MONICA | DATE:MAY.16/2017 |          |
| <u> </u> | CHECKED:       |         | DATE:            |          |
|          | SCALE:         | 1:1     | SHEET            | 2 OF 2   |
|          | DRAWING NUMBER |         | ISSUE            |          |
|          | 345-ENG-MASTER |         |                  | 1        |