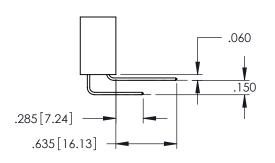

**Contact Code 558** 

Contact Code 559

Contact Code 560

- INSULATOR MATERIAL: THERMOPLASTIC POLYESTER, UL 94V-0 DAP MATERIAL AVAILABLE UPON REQUEST

CONTACT MATERIAL; COPPER ALLOY CONTACT PLATING: GOLD ON THE MATING AREA, TIN PLATING ON THE CONTACT TAILS, NICKEL UNDERPLATE

345/395 SERIES CARD EDGE CONNECTOR CONTACT CODE 555,556,558,559,560 DIMENSIONS

YOUR CONNECTION TO QUALITY & SERVICE

ACAD REFERENCE NO. 345-ENG-MASTER DATE:MAY.16/2017 DRAWN: R.STA.MONICA 1:1 SHEET 2 OF 2 345-ENG-MASTER