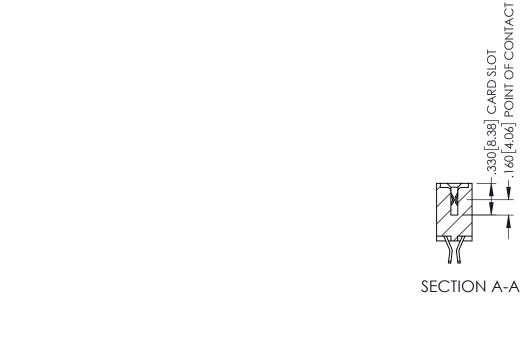

**Contact Code 558** 

Contact Code 559

Contact Code 560

- INSULATOR MATERIAL: THERMOPLASTIC POLYESTER, UL 94V-0 DAP MATERIAL AVAILABLE UPON REQUEST

CONTACT MATERIAL; COPPER ALLOY CONTACT PLATING: GOLD ON THE MATING AREA, TIN PLATING ON THE CONTACT TAILS, NICKEL UNDERPLATE