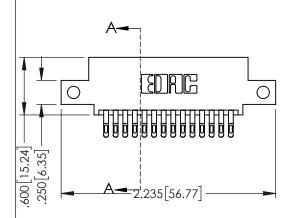

- INSULATOR MATERIAL: THERMOPLASTIC PBT BLACK, UL 94V-0
- CONTACT MATERIAL; COPPER TIN ALLOY CONTACT PLATING: GOLD ON THE MATING AREA, TIN PLATING ON THE CONTACT TAILS, NICKEL UNDERPLATE

| 345/395 SERIES CARD EDGE CONNECTOR PART NUMBER: 395-028-555-512 |                  |                                                                                                                                             | ACAD REFERENCE NO. 345-ENG-MASTER |             |                 |           |
|-----------------------------------------------------------------|------------------|---------------------------------------------------------------------------------------------------------------------------------------------|-----------------------------------|-------------|-----------------|-----------|
|                                                                 |                  |                                                                                                                                             | DRAWN: R                          | .STA.MONICA | DATE: <b>MA</b> | Y.16/2017 |
|                                                                 |                  |                                                                                                                                             | CHECKED:                          |             | DATE:           |           |
|                                                                 | TORONTO, ONTARIO | THESE DRAWINGS AND SPECIFICATIONS<br>ARE THE PROPERTY OF EDAC INC.,AND<br>SHALL NOT BE REPRODUCED,OR COPIED<br>OR USED AS THE RASIS FOR THE | SCALE:                            | 1:1         | SHEET 1         | OF 2      |
|                                                                 |                  |                                                                                                                                             | DRAWING NUMBER                    |             |                 | ISSUE     |
| CANADA YOUR CONNECTION TO QUALITY & SERVIC                      |                  | MANUFACTURE OR SALE OF APPARATUS                                                                                                            | 345-ENG-MASTER                    |             |                 | 1         |

**Contact Code 558** 

Contact Code 559

Contact Code 560

- INSULATOR MATERIAL: THERMOPLASTIC POLYESTER, UL 94V-0 DAP MATERIAL AVAILABLE UPON REQUEST

CONTACT MATERIAL; COPPER ALLOY CONTACT PLATING: GOLD ON THE MATING AREA, TIN PLATING ON THE CONTACT TAILS, NICKEL UNDERPLATE