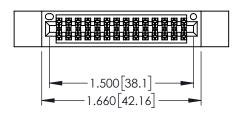

- INSULATOR MATERIAL: THERMOPLASTIC PBT BLACK, UL 94V-0
- CONTACT MATERIAL; COPPER TIN ALLOY CONTACT PLATING: GOLD ON THE MATING AREA, TIN PLATING ON THE CONTACT TAILS, NICKEL UNDERPLATE

| 345/395 SERIES CARD EDGE CONNECTOR PART NUMBER: 395-028-555-512 |                  |                                                                                                                                             | ACAD REFERENCE NO. 345-ENG-MASTER |             |                 |           |
|-----------------------------------------------------------------|------------------|---------------------------------------------------------------------------------------------------------------------------------------------|-----------------------------------|-------------|-----------------|-----------|
|                                                                 |                  |                                                                                                                                             | DRAWN: R                          | .STA.MONICA | DATE: <b>MA</b> | Y.16/2017 |
|                                                                 |                  |                                                                                                                                             | CHECKED:                          |             | DATE:           |           |
|                                                                 | TORONTO, ONTARIO | THESE DRAWINGS AND SPECIFICATIONS<br>ARE THE PROPERTY OF EDAC INC.,AND<br>SHALL NOT BE REPRODUCED,OR COPIED<br>OR USED AS THE RASIS FOR THE | SCALE:                            | 1:1         | SHEET 1         | OF 2      |
|                                                                 |                  |                                                                                                                                             | DRAWING NUMBER                    |             |                 | ISSUE     |
| CANADA YOUR CONNECTION TO QUALITY & SERVIC                      |                  | MANUFACTURE OR SALE OF APPARATUS                                                                                                            | 345-ENG-MASTER                    |             |                 | 1         |