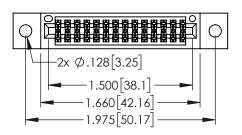

345/395 SERIES CARD EDGE CONNECTOR CONTACT CODE 555,556,558,559,560 DIMENSIONS

YOUR CONNECTION TO QUALITY & SERVICE

ACAD REFERENCE NO. 345-ENG-MASTER DATE:MAY.16/2017 DRAWN: R.STA.MONICA 1:1 SHEET 2 OF 2 345-ENG-MASTER