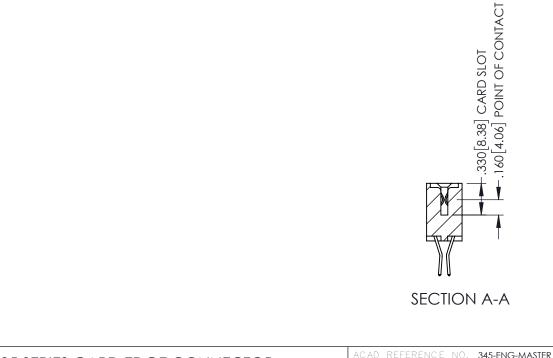

345/395 SERIES CARD EDGE CONNECTOR CONTACT CODE 555,556,558,559,560 DIMENSIONS

YOUR CONNECTION TO QUALITY & SERVICE

ACAD REFERENCE NO. 345-ENG-MASTER DATE:MAY.16/2017 DRAWN: R.STA.MONICA 1:1 SHEET 2 OF 2 345-ENG-MASTER