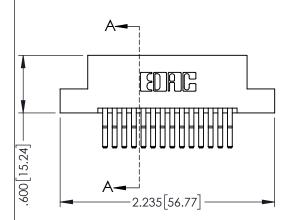

345/395 SERIES CARD EDGE CONNECTOR CONTACT CODE 555,556,558,559,560 DIMENSIONS

YOUR CONNECTION TO QUALITY & SERVICE

ACAD REFERENCE NO. 345-ENG-MASTER DATE:MAY.16/2017 DRAWN: R.STA.MONICA 1:1 SHEET 2 OF 2 345-ENG-MASTER