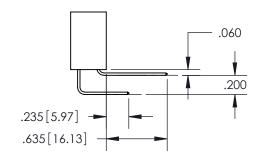

ISSUE NUMBER

ORIGINAL

1

.152[3.86] .362[9.19] .125(3.18) to .210(5.33) .045(1.14) to .060(1.52)

**Contact Code 558** 

**Contact Code 559** 

**Contact Code 560** 

| 345/395 SERIES CARD EDGE CONNECTOR          |
|---------------------------------------------|
| CONTACT CODE 555,556,558,559,560 DIMENSIONS |

Outside Tails

Between Tails

| S | ACAD REFERE         | NCE NO. | 345-EN           | G-MASTER |  |
|---|---------------------|---------|------------------|----------|--|
|   | DRAWN: R.STA.MONICA |         | DATE:MAY.16/2017 |          |  |
|   | CHECKED:            |         | DATE:            |          |  |
|   | SCALE:              | 1:1     | SHEET            | 2 OF 2   |  |
|   | DRAWING NUMBER      |         | ISSUE            |          |  |
|   | 345-ENG-MASTER      |         |                  | 1        |  |