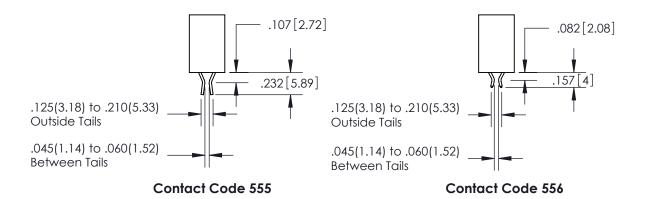

ISSUE NUMBER

ORIGINAL

1

.152[3.86] .362[9.19] .125(3.18) to .210(5.33) .045(1.14) to .060(1.52)

**Contact Code 558** 

**Contact Code 559** 

**Contact Code 560** 

| 345/395 SERIES CARD EDGE CONNECTOR          |
|---------------------------------------------|
| CONTACT CODE 555,556,558,559,560 DIMENSIONS |

Outside Tails

Between Tails

| S | ACAD REFERE         | NCE NO. | 345-EN           | G-MASTER |  |
|---|---------------------|---------|------------------|----------|--|
|   | DRAWN: R.STA.MONICA |         | DATE:MAY.16/2017 |          |  |
|   | CHECKED:            |         | DATE:            |          |  |
|   | SCALE:              | 1:1     | SHEET            | 2 OF 2   |  |
|   | DRAWING NUMBER      |         | ISSUE            |          |  |
|   | 345-ENG-MASTER      |         |                  | 1        |  |