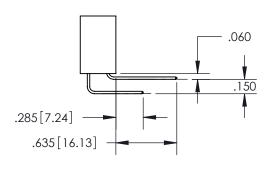

ISSUE NUMBER

ORIGINAL

1

.152[3.86] .362[9.19] .125(3.18) to .210(5.33) .045(1.14) to .060(1.52)

**Contact Code 558** 

**Contact Code 559** 

**Contact Code 560** 

| 345/395 SERIES CARD EDGE CONNECTOR          |
|---------------------------------------------|
| CONTACT CODE 555,556,558,559,560 DIMENSIONS |

Outside Tails

Between Tails

| S | ACAD REFERE         | NCE NO. | 345-EN           | G-MASTER |  |
|---|---------------------|---------|------------------|----------|--|
|   | DRAWN: R.STA.MONICA |         | DATE:MAY.16/2017 |          |  |
|   | CHECKED:            |         | DATE:            |          |  |
|   | SCALE:              | 1:1     | SHEET            | 2 OF 2   |  |
|   | DRAWING NUMBER      |         | ISSUE            |          |  |
|   | 345-ENG-MASTER      |         |                  | 1        |  |