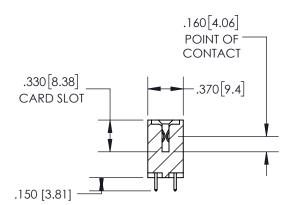

-2.335[59.31]-2.075[52.71] "D" 1.760[44.7] 1.600 40.64 -2x Ø.156[3.96] CARD SLOT ACCEPTS -.054" [1.37] TO .070"[1.78] 600 [15.24] THICK PCB EDNG

THIS IS A C.A.D. GENERATED DRAWING DO NOT MAKE MANUAL REVISIONS TO MASTER.

## SECTION A-A

**Contact Dimensions:** 521-P.C. Tail .025 Sq.(0.64 Sq.) - Tail LG=.150(3.81) .100 (2.54) Contact Spacing x .200 (5.08) Row Spacing

INSULATOR MATERIAL: THERMOPLASTIC PBT, UL 94V-0 CONTACT MATERIAL; COPPER TIN ALLOY CONTACT PLATING: GOLD ON THE MATING AREA, TIN PLATING ON THE CONTACT TAILS, NICKEL UNDERPLATE