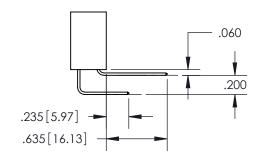

ISSUE NUMBER

ORIGINAL

1

.152[3.86] .362[9.19] .125(3.18) to .210(5.33) .045(1.14) to .060(1.52)

**Contact Code 558** 

**Contact Code 559** 

**Contact Code 560** 

| 345/395 SERIES CARD EDGE CONNECTOR          |
|---------------------------------------------|
| CONTACT CODE 555,556,558,559,560 DIMENSIONS |

Outside Tails

Between Tails

|          | ACAD REFEREN   | CE NO.   | 345-EN  | G-MASTER  |
|----------|----------------|----------|---------|-----------|
| S        | DRAWN: R.STA.A | MONICA   | DATE:MA | Y.16/2017 |
| <u> </u> | CHECKED:       |          | DATE:   |           |
|          | SCALE:         | 1:1      | SHEET   | 2 OF 2    |
|          | DRAWING NUMBER |          |         | ISSUE     |
|          | 345-ENG        | S-MASTER |         | 1         |