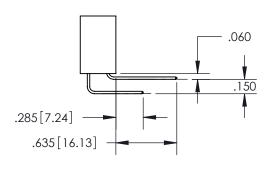

ISSUE NUMBER

ORIGINAL

1

.152[3.86] .362[9.19] .125(3.18) to .210(5.33) .045(1.14) to .060(1.52)

**Contact Code 558** 

**Contact Code 559** 

**Contact Code 560** 

| 345/395 SERIES CARD EDGE CONNECTOR          |
|---------------------------------------------|
| CONTACT CODE 555,556,558,559,560 DIMENSIONS |

Outside Tails

Between Tails

|          | ACAD REFEREN   | CE NO.   | 345-EN  | G-MASTER  |
|----------|----------------|----------|---------|-----------|
| S        | DRAWN: R.STA.A | MONICA   | DATE:MA | Y.16/2017 |
| <u> </u> | CHECKED:       |          | DATE:   |           |
|          | SCALE:         | 1:1      | SHEET   | 2 OF 2    |
|          | DRAWING NUMBER |          |         | ISSUE     |
|          | 345-ENG        | S-MASTER |         | 1         |