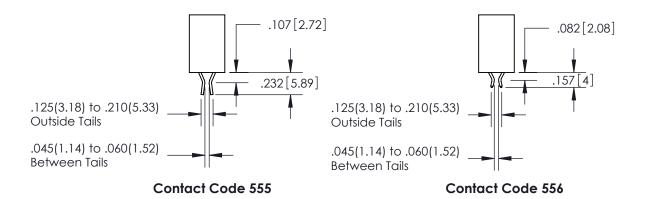

ISSUE NUMBER

ORIGINAL

1

.152[3.86] .362[9.19] .125(3.18) to .210(5.33) .045(1.14) to .060(1.52)

**Contact Code 558** 

**Contact Code 559** 

**Contact Code 560** 

| 345/395 SERIES CARD EDGE CONNECTOR          |
|---------------------------------------------|
| CONTACT CODE 555,556,558,559,560 DIMENSIONS |

Outside Tails

Between Tails

|          | ACAD REFEREN   | CE NO.   | 345-EN  | G-MASTER  |
|----------|----------------|----------|---------|-----------|
| S        | DRAWN: R.STA.A | MONICA   | DATE:MA | Y.16/2017 |
| <u> </u> | CHECKED:       |          | DATE:   |           |
|          | SCALE:         | 1:1      | SHEET   | 2 OF 2    |
|          | DRAWING NUMBER |          |         | ISSUE     |
|          | 345-ENG        | S-MASTER |         | 1         |