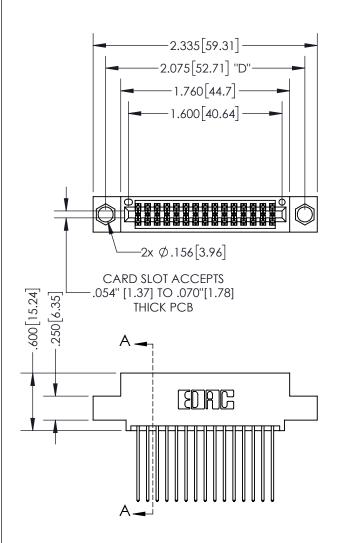

THIS IS A C.A.D. GENERATED DRAWING DO NOT MAKE MANUAL REVISIONS TO MASTER.

ISSUE NUMBER ORIGINAL

1

SECTION A-A

345/395 SERIES CARD EDGE CONNECTOR PART NUMBER: 395-030-541-504

**EDAC INC** TORONTO, ONTARIO CANADA

THESE DRAWINGS AND SPECIFICATIONS ARE THE PROPERTY OF EDAC INC.,AND SHALL NOT BE REPRODUCED, OR COPIED OR USED AS THE BASIS FOR THE MANUFACTURE OR SALE OF APPARATUS WITHOUT WRITTEN PERMISSION.

| ACAD REFERENCE NO.  | 345-ENG-MASTER   |  |
|---------------------|------------------|--|
| DRAWN: R.STA.MONICA | DATE:MAY.16/2017 |  |
| CHECKED:            | DATE:            |  |
| SCALE: 1:1          | SHEET 1 OF 2     |  |
| DRAWING NUMBER      | ISSUE            |  |
| 345-ENG-MASTER      | 1                |  |
|                     |                  |  |