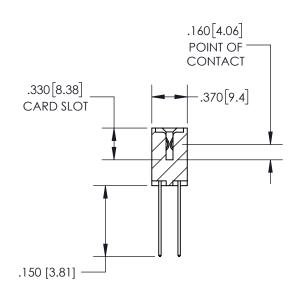

<u>Contact Dimensions:</u> 541-Wire Wrap .025 Sq.(0.64 Sq.) - Tail LG=.750(19.05) .100 (2.54) Contact Spacing x .200 (5.08) Row Spacing

INSULATOR MATERIAL: THERMOPLASTIC PBT, UL 94V-0 CONTACT MATERIAL; COPPER TIN ALLOY CONTACT PLATING: GOLD ON THE MATING AREA, TIN PLATING ON THE CONTACT TAILS, NICKEL UNDERPLATE