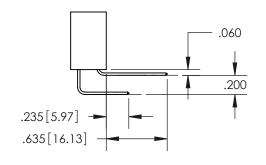

<u>Contact Dimensions:</u> 556-Extender Board Bend (Code 520

INSULATOR MATERIAL: THERMOPLASTIC PBT, UL 94V-0 CONTACT MATERIAL; COPPER TIN ALLOY CONTACT PLATING: GOLD ON THE MATING AREA, TIN PLATING ON THE CONTACT TAILS, NICKEL UNDERPLATE

ISSUE NUMBER

ORIGINAL

1

.152[3.86] .362[9.19] .125(3.18) to .210(5.33) .045(1.14) to .060(1.52)

**Contact Code 558** 

**Contact Code 559** 

**Contact Code 560** 

| 345/395 SERIES CARD EDGE CONNECTOR          |
|---------------------------------------------|
| CONTACT CODE 555,556,558,559,560 DIMENSIONS |