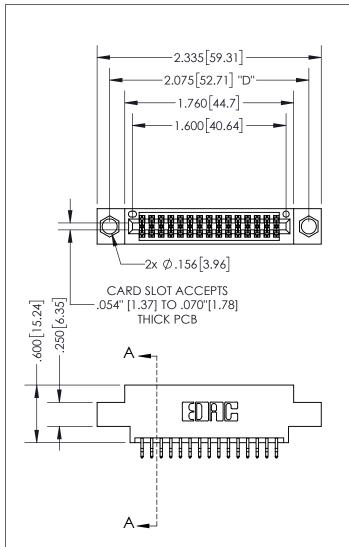

THIS IS A C.A.D. GENERATED DRAWING DO NOT MAKE MANUAL REVISIONS TO MASTER.

ISSUE NUMBER ORIGINAL

.160 4.06 POINT OF CONTACT .330 [8.38] -.370[9.4] **CARD SLOT** 

Contacts) See Sheet 2 for Contact Code 555, 556, 558, 559, 560 Dimensions

## SECTION A-A

345/395 SERIES CARD EDGE CONNECTOR PART NUMBER: 395-030-556-804

**EDAC INC** TORONTO, ONTARIO CANADA

THESE DRAWINGS AND SPECIFICATIONS ARE THE PROPERTY OF EDAC INC.,AND SHALL NOT BE REPRODUCED, OR COPIED OR USED AS THE BASIS FOR THE MANUFACTURE OR SALE OF APPARATUS WITHOUT WRITTEN PERMISSION.

| ACAD RE        | FERENCE NO.  | 345-ENG-MASTER  |       |  |
|----------------|--------------|-----------------|-------|--|
| DRAWN:         | R.STA.MONICA | DATEMAY.16/2017 |       |  |
| CHECKED:       |              | DATE:           |       |  |
| SCALE:         | 1:1          | SHEET           | OF 2  |  |
| DRAWING NUMBER |              |                 | ISSUE |  |
| 345-ENG-MASTER |              |                 | 1 1   |  |