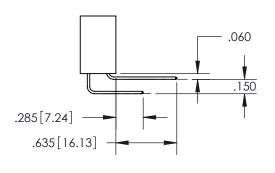

ISSUE NUMBER

ORIGINAL

1

.152[3.86] .362[9.19] .125(3.18) to .210(5.33) .045(1.14) to .060(1.52)

**Contact Code 558** 

**Contact Code 559** 

**Contact Code 560** 

| 345/395 SERIES CARD EDGE CONNECTOR          |
|---------------------------------------------|
| CONTACT CODE 555,556,558,559,560 DIMENSIONS |

Outside Tails

Between Tails

| S | ACAD REFERE                   | NCE NO. | 345-EN  | G-MASTER   |
|---|-------------------------------|---------|---------|------------|
|   | DRAWN: R.STA                  | .MONICA | DATE:MA | AY.16/2017 |
|   | CHECKED:                      |         | DATE:   |            |
|   | SCALE:                        | 1:1     | SHEET   | 2 OF 2     |
|   | DRAWING NUMBER 345-ENG-MASTER |         |         | ISSUE      |
|   |                               |         |         | 1          |