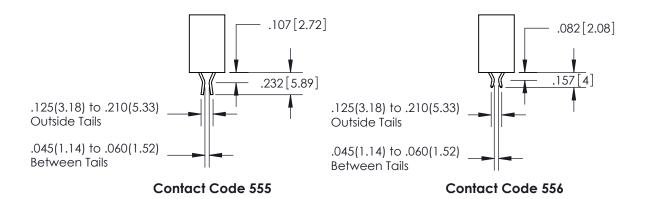

THIS IS A C.A.D. GENERATED DRAWING DO NOT MAKE MANUAL REVISIONS TO MASTER.

ISSUE NUMBER ORIGINAL

.160 4.06 POINT OF CONTACT .330 [8.38] -.370[9.4] **CARD SLOT** 

Contacts) See Sheet 2 for Contact Code 555, 556, 558, 559, 560 Dimensions

<u>Contact Dimensions:</u> 556-Extender Board Bend (Code 520

INSULATOR MATERIAL: THERMOPLASTIC PBT, UL 94V-0 CONTACT MATERIAL; COPPER TIN ALLOY CONTACT PLATING: GOLD ON THE MATING AREA, TIN PLATING ON THE CONTACT TAILS, NICKEL UNDERPLATE

ISSUE NUMBER

ORIGINAL

1

.152[3.86] .362[9.19] .125(3.18) to .210(5.33) .045(1.14) to .060(1.52)

**Contact Code 558** 

**Contact Code 559** 

**Contact Code 560** 

| 345/395 SERIES CARD EDGE CONNECTOR          |
|---------------------------------------------|
| CONTACT CODE 555,556,558,559,560 DIMENSIONS |