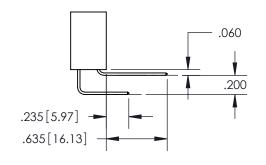

**Contact Dimensions:** 558-90 Degree Bend (Code 541 Contacts) See Sheet 2 for Contact Code 555, 556, 558, 559, 560 Dimensions

INSULATOR MATERIAL: THERMOPLASTIC PBT, UL 94V-0 CONTACT MATERIAL; COPPER TIN ALLOY CONTACT PLATING: GOLD ON THE MATING AREA, TIN PLATING ON THE CONTACT TAILS, NICKEL UNDERPLATE

THIS IS A C.A.D. GENERATED DRAWING DO NOT MAKE MANUAL REVISIONS TO MASTER.

ISSUE NUMBER

ORIGINAL

.160 4.06 POINT OF CONTACT .330 [8.38] -.370[9.4] CARD SLOT .200 5.08