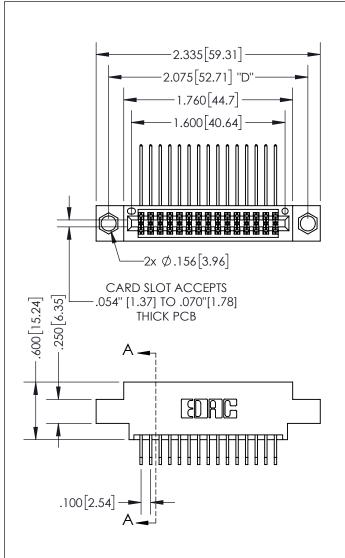

## SECTION A-A

345/395 SERIES CARD EDGE CONNECTOR PART NUMBER: 395-030-558-804

**EDAC INC** TORONTO, ONTARIO CANADA

THESE DRAWINGS AND SPECIFICATIONS ARE THE PROPERTY OF EDAC INC., AND SHALL NOT BE REPRODUCED, OR COPIED OR USED AS THE BASIS FOR THE MANUFACTURE OR SALE OF APPARATUS WITHOUT WRITTEN PERMISSION.

| ACAD REFERENCE NO.  | 345-ENG-MASTER   |  |
|---------------------|------------------|--|
| DRAWN: R.STA.MONICA | DATE:MAY.16/2017 |  |
| CHECKED:            | DATE:            |  |
| SCALE: 1:1          | SHEET 1 OF 2     |  |
| DRAWING NUMBER      | ISSUE            |  |
| 345-ENG-MASTER      | 1                |  |
|                     |                  |  |