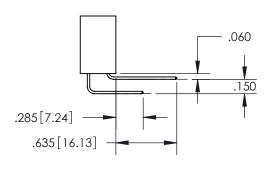

**Contact Dimensions:** 558-90 Degree Bend (Code 541 Contacts) See Sheet 2 for Contact Code 555, 556, 558, 559, 560 Dimensions

INSULATOR MATERIAL: THERMOPLASTIC PBT, UL 94V-0 CONTACT MATERIAL; COPPER TIN ALLOY CONTACT PLATING: GOLD ON THE MATING AREA, TIN PLATING ON THE CONTACT TAILS, NICKEL UNDERPLATE

THIS IS A C.A.D. GENERATED DRAWING DO NOT MAKE MANUAL REVISIONS TO MASTER.

ISSUE NUMBER

ORIGINAL

.160 4.06 POINT OF CONTACT .330 [8.38] -.370[9.4] CARD SLOT .200 5.08