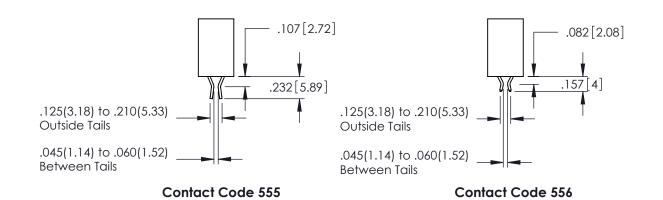

**Contact Code 558** 

Contact Code 559

**Contact Code 560** 

- INSULATOR MATERIAL: THERMOPLASTIC POLYESTER, UL 94V-0 DAP MATERIAL AVAILABLE UPON REQUEST
- CONTACT MATERIAL; COPPER ALLOY

CONTACT PLATING: GOLD ON THE MATING AREA, TIN PLATING ON THE CONTACT TAILS, NICKEL UNDERPLATE

345/395 SERIES CARD EDGE CONNECTOR CONTACT CODE 555,556,558,559,560 DIMENSIONS

YOUR CONNECTION TO QUALITY & SERVICE

|    | ACAD REFERENCE NO. 345-ENG-MASTER |                  |       |        |  |  |  |  |  |
|----|-----------------------------------|------------------|-------|--------|--|--|--|--|--|
| S  | DRAWN: R.STA.MONI                 | DATE:MAY.16/2017 |       |        |  |  |  |  |  |
|    | CHECKED:                          |                  | DATE: |        |  |  |  |  |  |
| ,  | SCALE: 1:1                        |                  | SHEET | 2 OF 2 |  |  |  |  |  |
| ED | DRAWING NUMBER                    |                  |       | ISSUE  |  |  |  |  |  |