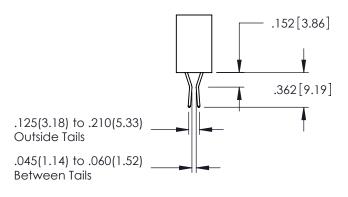

**Contact Code 558** 

Contact Code 559

**Contact Code 560** 

- INSULATOR MATERIAL: THERMOPLASTIC POLYESTER, UL 94V-0 DAP MATERIAL AVAILABLE UPON REQUEST
- CONTACT MATERIAL; COPPER ALLOY

CONTACT PLATING: GOLD ON THE MATING AREA, TIN PLATING ON THE CONTACT TAILS, NICKEL UNDERPLATE

345/395 SERIES CARD EDGE CONNECTOR CONTACT CODE 555,556,558,559,560 DIMENSIONS

YOUR CONNECTION TO QUALITY & SERVICE

|    | ACAD REFERENCE NO. 345-ENG-MASTER |                  |       |        |  |  |  |  |  |
|----|-----------------------------------|------------------|-------|--------|--|--|--|--|--|
| S  | DRAWN: R.STA.MONI                 | DATE:MAY.16/2017 |       |        |  |  |  |  |  |
|    | CHECKED:                          |                  | DATE: |        |  |  |  |  |  |
| ,  | SCALE: 1:1                        |                  | SHEET | 2 OF 2 |  |  |  |  |  |
| ED | DRAWING NUMBER                    |                  |       | ISSUE  |  |  |  |  |  |