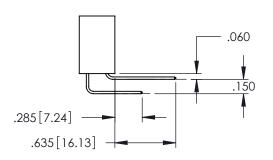

**Contact Code 558** 

Contact Code 559

**Contact Code 560** 

- INSULATOR MATERIAL: THERMOPLASTIC POLYESTER, UL 94V-0 DAP MATERIAL AVAILABLE UPON REQUEST
- CONTACT MATERIAL; COPPER ALLOY

CONTACT PLATING: GOLD ON THE MATING AREA, TIN PLATING ON THE CONTACT TAILS, NICKEL UNDERPLATE

345/395 SERIES CARD EDGE CONNECTOR CONTACT CODE 555,556,558,559,560 DIMENSIONS

YOUR CONNECTION TO QUALITY & SERVICE

|    | ACAD REFERENCE NO. 345-ENG-MASTER |                  |       |        |  |  |  |  |  |
|----|-----------------------------------|------------------|-------|--------|--|--|--|--|--|
| S  | DRAWN: R.STA.MONI                 | DATE:MAY.16/2017 |       |        |  |  |  |  |  |
|    | CHECKED:                          |                  | DATE: |        |  |  |  |  |  |
| ,  | SCALE: 1:1                        |                  | SHEET | 2 OF 2 |  |  |  |  |  |
| ED | DRAWING NUMBER                    |                  |       | ISSUE  |  |  |  |  |  |