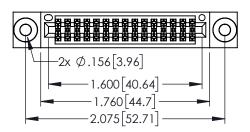

345/395 SERIES CARD EDGE CONNECTOR CONTACT CODE 555,556,558,559,560 DIMENSIONS

YOUR CONNECTION TO QUALITY & SERVICE

|    | ACAD REFERENCE NO. 345-ENG-MASTER |                  |       |        |  |  |  |  |  |
|----|-----------------------------------|------------------|-------|--------|--|--|--|--|--|
| S  | DRAWN: R.STA.MONI                 | DATE:MAY.16/2017 |       |        |  |  |  |  |  |
|    | CHECKED:                          |                  | DATE: |        |  |  |  |  |  |
| ,  | SCALE: 1:1                        |                  | SHEET | 2 OF 2 |  |  |  |  |  |
| ED | DRAWING NUMBER                    |                  |       | ISSUE  |  |  |  |  |  |