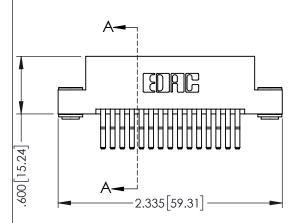

345/395 SERIES CARD EDGE CONNECTOR CONTACT CODE 555,556,558,559,560 DIMENSIONS

YOUR CONNECTION TO QUALITY & SERVICE

|    | ACAD REFERENCE NO. 345-ENG-MASTER |                  |       |        |  |  |  |  |  |
|----|-----------------------------------|------------------|-------|--------|--|--|--|--|--|
| S  | DRAWN: R.STA.MONI                 | DATE:MAY.16/2017 |       |        |  |  |  |  |  |
|    | CHECKED:                          |                  | DATE: |        |  |  |  |  |  |
| ,  | SCALE: 1:1                        |                  | SHEET | 2 OF 2 |  |  |  |  |  |
| ED | DRAWING NUMBER                    |                  |       | ISSUE  |  |  |  |  |  |