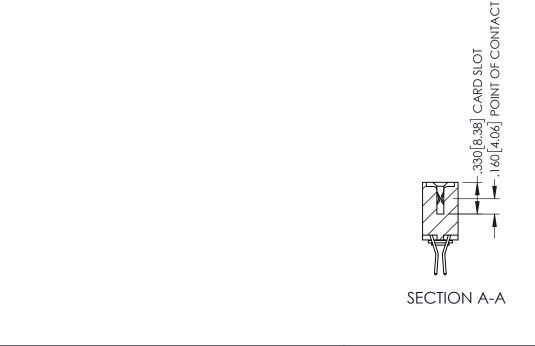

345/395 SERIES CARD EDGE CONNECTOR CONTACT CODE 555,556,558,559,560 DIMENSIONS

YOUR CONNECTION TO QUALITY & SERVICE

|    | ACAD REFERENCE NO. 345-ENG-MASTER |                  |       |        |  |  |  |  |  |
|----|-----------------------------------|------------------|-------|--------|--|--|--|--|--|
| S  | DRAWN: R.STA.MONI                 | DATE:MAY.16/2017 |       |        |  |  |  |  |  |
|    | CHECKED:                          |                  | DATE: |        |  |  |  |  |  |
| ,  | SCALE: 1:1                        |                  | SHEET | 2 OF 2 |  |  |  |  |  |
| ED | DRAWING NUMBER                    |                  |       | ISSUE  |  |  |  |  |  |