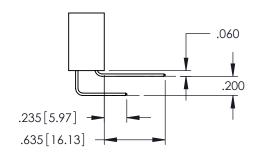

**Contact Code 558** 

Contact Code 559

**Contact Code 560** 

- INSULATOR MATERIAL: THERMOPLASTIC POLYESTER, UL 94V-0 DAP MATERIAL AVAILABLE UPON REQUEST
- CONTACT MATERIAL; COPPER ALLOY

CONTACT PLATING: GOLD ON THE MATING AREA, TIN PLATING ON THE CONTACT TAILS, NICKEL UNDERPLATE

345/395 SERIES CARD EDGE CONNECTOR CONTACT CODE 555,556,558,559,560 DIMENSIONS

YOUR CONNECTION TO QUALITY & SERVICE

|    | ACAD REFERENCE NO. 345-ENG-MASTER |                  |       |        |  |  |  |  |  |
|----|-----------------------------------|------------------|-------|--------|--|--|--|--|--|
| S  | DRAWN: R.STA.MONI                 | DATE:MAY.16/2017 |       |        |  |  |  |  |  |
|    | CHECKED:                          |                  | DATE: |        |  |  |  |  |  |
| ,  | SCALE: 1:1                        |                  | SHEET | 2 OF 2 |  |  |  |  |  |
| ED | DRAWING NUMBER                    |                  |       | ISSUE  |  |  |  |  |  |