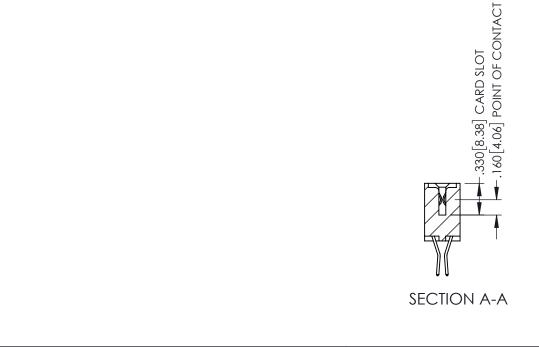

345/395 SERIES CARD EDGE CONNECTOR CONTACT CODE 555,556,558,559,560 DIMENSIONS

YOUR CONNECTION TO QUALITY & SERVICE

|    | ACAD REFERENCE NO. 345-ENG-MASTER |                  |       |        |  |  |  |  |  |
|----|-----------------------------------|------------------|-------|--------|--|--|--|--|--|
| S  | DRAWN: R.STA.MONI                 | DATE:MAY.16/2017 |       |        |  |  |  |  |  |
|    | CHECKED:                          |                  | DATE: |        |  |  |  |  |  |
| ,  | SCALE: 1:1                        |                  | SHEET | 2 OF 2 |  |  |  |  |  |
| ED | DRAWING NUMBER                    | ISSUE            |       |        |  |  |  |  |  |