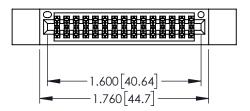

345/395 SERIES CARD EDGE CONNECTOR CONTACT CODE 555,556,558,559,560 DIMENSIONS

YOUR CONNECTION TO QUALITY & SERVICE

|    | ACAD REFERENCE NO. 345-ENG-MASTER |                  |       |        |  |  |  |  |  |
|----|-----------------------------------|------------------|-------|--------|--|--|--|--|--|
| S  | DRAWN: R.STA.MONI                 | DATE:MAY.16/2017 |       |        |  |  |  |  |  |
|    | CHECKED:                          |                  | DATE: |        |  |  |  |  |  |
| ,  | SCALE: 1:1                        |                  | SHEET | 2 OF 2 |  |  |  |  |  |
| ED | DRAWING NUMBER                    | ISSUE            |       |        |  |  |  |  |  |