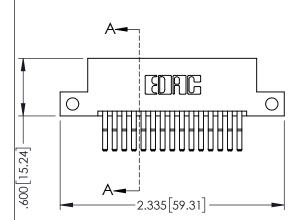

345/395 SERIES CARD EDGE CONNECTOR CONTACT CODE 555,556,558,559,560 DIMENSIONS

YOUR CONNECTION TO QUALITY & SERVICE

|    | ACAD REFERENCE NO. 345-ENG-MASTER |                  |       |        |  |  |  |  |  |
|----|-----------------------------------|------------------|-------|--------|--|--|--|--|--|
| S  | DRAWN: R.STA.MONI                 | DATE:MAY.16/2017 |       |        |  |  |  |  |  |
|    | CHECKED:                          |                  | DATE: |        |  |  |  |  |  |
| ,  | SCALE: 1:1                        |                  | SHEET | 2 OF 2 |  |  |  |  |  |
| ED | DRAWING NUMBER                    | ISSUE            |       |        |  |  |  |  |  |