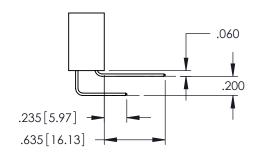

345/395 SERIES CARD EDGE CONNECTOR CONTACT CODE 555,556,558,559,560 DIMENSIONS

YOUR CONNECTION TO QUALITY & SERVICE

|    | ACAD REFERENCE NO. 345-ENG-MASTER |                  |       |        |  |  |  |  |  |
|----|-----------------------------------|------------------|-------|--------|--|--|--|--|--|
| S  | DRAWN: R.STA.MONI                 | DATE:MAY.16/2017 |       |        |  |  |  |  |  |
|    | CHECKED:                          |                  | DATE: |        |  |  |  |  |  |
| ,  | SCALE: 1:1                        |                  | SHEET | 2 OF 2 |  |  |  |  |  |
| ED | DRAWING NUMBER                    | ISSUE            |       |        |  |  |  |  |  |