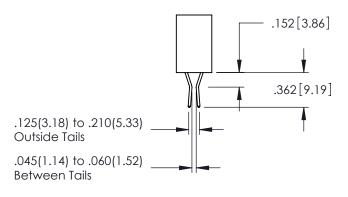

345/395 SERIES CARD EDGE CONNECTOR CONTACT CODE 555,556,558,559,560 DIMENSIONS

YOUR CONNECTION TO QUALITY & SERVICE

|    | ACAD REFERENCE NO. 345-ENG-MASTER |                  |       |        |  |  |  |  |  |
|----|-----------------------------------|------------------|-------|--------|--|--|--|--|--|
| S  | DRAWN: R.STA.MONI                 | DATE:MAY.16/2017 |       |        |  |  |  |  |  |
|    | CHECKED:                          |                  | DATE: |        |  |  |  |  |  |
| ,  | SCALE: 1:1                        |                  | SHEET | 2 OF 2 |  |  |  |  |  |
| ED | DRAWING NUMBER                    | ISSUE            |       |        |  |  |  |  |  |