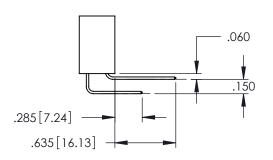

345/395 SERIES CARD EDGE CONNECTOR CONTACT CODE 555,556,558,559,560 DIMENSIONS

YOUR CONNECTION TO QUALITY & SERVICE

|    | ACAD REFERENCE NO. 345-ENG-MASTER |                  |       |        |  |  |  |  |  |
|----|-----------------------------------|------------------|-------|--------|--|--|--|--|--|
| S  | DRAWN: R.STA.MONI                 | DATE:MAY.16/2017 |       |        |  |  |  |  |  |
|    | CHECKED:                          |                  | DATE: |        |  |  |  |  |  |
| ,  | SCALE: 1:1                        |                  | SHEET | 2 OF 2 |  |  |  |  |  |
| ED | DRAWING NUMBER                    | ISSUE            |       |        |  |  |  |  |  |