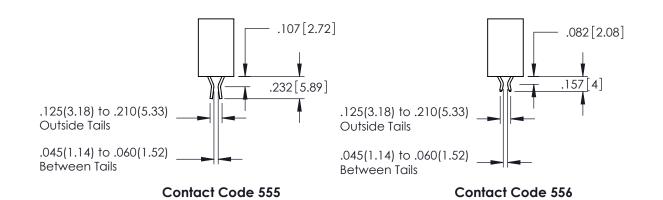

1

- INSULATOR MATERIAL: THERMOPLASTIC PBT BLACK, UL 94V-0
- CONTACT MATERIAL; COPPER TIN ALLOY CONTACT PLATING: GOLD ON THE MATING AREA, TIN PLATING ON THE CONTACT TAILS, NICKEL UNDERPLATE

| PART NUMBER: 395-030-560-212 |        |                                                                                                                                                               | ACAD REFERENCE NO. 345-ENG-MASTER |              |                 |           |
|------------------------------|--------|---------------------------------------------------------------------------------------------------------------------------------------------------------------|-----------------------------------|--------------|-----------------|-----------|
|                              |        |                                                                                                                                                               | DRAWN:                            | R.STA.MONICA | DATE: <b>MA</b> | Y.16/2017 |
|                              |        |                                                                                                                                                               | CHECKE                            | D:           | DATE:           |           |
|                              |        | THESE DRAWINGS AND SPECIFICATIONS                                                                                                                             | SCALE:                            | 1:1          | SHEET 1         | OF 2      |
|                              | CANADA | ARE THE PROPERTY OF EDAC INC.,AND SHALL NOT BE REPRODUCED,OR COPIED OR USED AS THE BASIS FOR THE MANUFACTURE OR SALE OF APPARATUS WITHOUT WRITTEN PERMISSION. | DRAWING NUMBER                    |              |                 | ISSUE     |
| YOUR CONNECTION TO (         |        |                                                                                                                                                               | 345-ENG-MASTER                    |              |                 | 1         |

**Contact Code 558** 

Contact Code 559

**Contact Code 560** 

- INSULATOR MATERIAL: THERMOPLASTIC POLYESTER, UL 94V-0 DAP MATERIAL AVAILABLE UPON REQUEST
- CONTACT MATERIAL; COPPER ALLOY

CONTACT PLATING: GOLD ON THE MATING AREA, TIN PLATING ON THE CONTACT TAILS, NICKEL UNDERPLATE