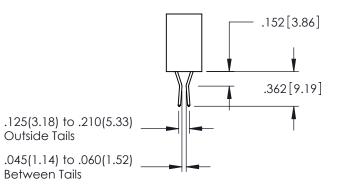

**Contact Code 558** 

Contact Code 559

Contact Code 560

INSULATOR MATERIAL: THERMOPLASTIC POLYESTER, UL 94V-0 DAP MATERIAL AVAILABLE UPON REQUEST

CONTACT MATERIAL; COPPER ALLOY CONTACT PLATING: GOLD ON THE MATING AREA, TIN PLATING ON THE CONTACT TAILS, NICKEL UNDERPLATE

345/395 SERIES CARD EDGE CONNECTOR CONTACT CODE 555,556,558,559,560 DIMENSIONS

YOUR CONNECTION TO QUALITY & SERVICE

ACAD REFERENCE NO. 345-ENG-MASTER DATE:MAY.16/2017 DRAWN: R.STA.MONICA 1:1 SHEET 2 OF 2