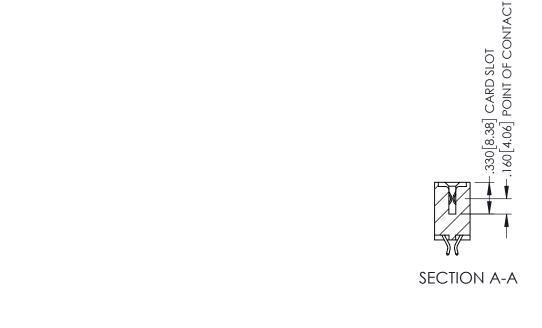

345/395 SERIES CARD EDGE CONNECTOR CONTACT CODE 555,556,558,559,560 DIMENSIONS

YOUR CONNECTION TO QUALITY & SERVICE

ACAD REFERENCE NO. 345-ENG-MASTER DATE:MAY.16/2017 DRAWN: R.STA.MONICA 1:1 SHEET 2 OF 2