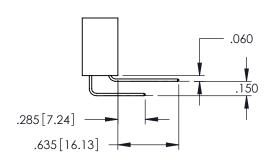

**Contact Code 558** 

Contact Code 559

Contact Code 560

INSULATOR MATERIAL: THERMOPLASTIC POLYESTER, UL 94V-0 DAP MATERIAL AVAILABLE UPON REQUEST

CONTACT MATERIAL; COPPER ALLOY CONTACT PLATING: GOLD ON THE MATING AREA, TIN PLATING ON THE CONTACT TAILS, NICKEL UNDERPLATE

345/395 SERIES CARD EDGE CONNECTOR CONTACT CODE 555,556,558,559,560 DIMENSIONS

YOUR CONNECTION TO QUALITY & SERVICE

ACAD REFERENCE NO. 345-ENG-MASTER DATE:MAY.16/2017 DRAWN: R.STA.MONICA 1:1 SHEET 2 OF 2