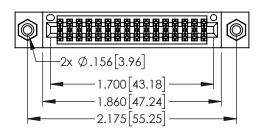

- INSULATOR MATERIAL: THERMOPLASTIC PBT BLACK, UL 94V-0
- CONTACT MATERIAL; COPPER TIN ALLOY CONTACT PLATING: GOLD ON THE MATING AREA, TIN PLATING ON THE CONTACT TAILS, NICKEL UNDERPLATE

| 345/395 SERIES CARD EDGE CONNECTOR PART NUMBER: 395-032-556-208       |                                                                                                                                                                                                 | ACAD REFERENCE NO. 345-ENG-MASTER |               |                 |           |
|-----------------------------------------------------------------------|-------------------------------------------------------------------------------------------------------------------------------------------------------------------------------------------------|-----------------------------------|---------------|-----------------|-----------|
|                                                                       |                                                                                                                                                                                                 | DRAWN:                            | R.STA.MONICA  | DATE: <b>MA</b> | Y.16/2017 |
|                                                                       |                                                                                                                                                                                                 | CHECKE                            | ):            | DATE:           |           |
| EDAC INC TORONTO, ONTARIO CANADA YOUR CONNECTION TO QUALITY & SERVICE | THESE DRAWINGS AND SPECIFICATIONS ARE THE PROPERTY OF EDAC INC.,AND SHALL NOT BE REPRODUCED,OR COPIED OR USED AS THE BASIS FOR THE MANUFACTURE OR SALE OF APPARATUS WITHOUT WRITTEN PERMISSION. | SCALE:                            | 1:1           | SHEET 1         | OF 2      |
|                                                                       |                                                                                                                                                                                                 | DRAWING NUMBER                    |               |                 | ISSUE     |
|                                                                       |                                                                                                                                                                                                 | 34                                | 15-ENG-MASTER |                 | 1         |