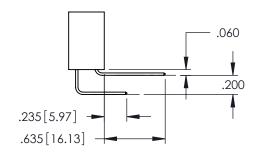

**Contact Code 558** 

Contact Code 559

Contact Code 560

INSULATOR MATERIAL: THERMOPLASTIC POLYESTER, UL 94V-0 DAP MATERIAL AVAILABLE UPON REQUEST

CONTACT MATERIAL; COPPER ALLOY CONTACT PLATING: GOLD ON THE MATING AREA, TIN PLATING ON THE CONTACT TAILS, NICKEL UNDERPLATE

345/395 SERIES CARD EDGE CONNECTOR CONTACT CODE 555,556,558,559,560 DIMENSIONS

YOUR CONNECTION TO QUALITY & SERVICE

ACAD REFERENCE NO. 345-ENG-MASTER DATE:MAY.16/2017 DRAWN: R.STA.MONICA 1:1 SHEET 2 OF 2