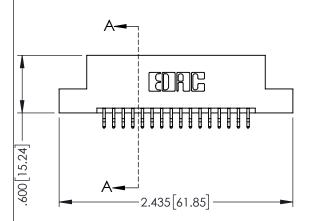

345/395 SERIES CARD EDGE CONNECTOR CONTACT CODE 555,556,558,559,560 DIMENSIONS

YOUR CONNECTION TO QUALITY & SERVICE

ACAD REFERENCE NO. 345-ENG-MASTER DATE:MAY.16/2017 DRAWN: R.STA.MONICA 1:1 SHEET 2 OF 2