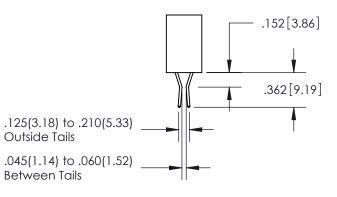

**Contact Code 560** 

| 345/395 SERIES CARD EDGE CONNECTOR          |
|---------------------------------------------|
| CONTACT CODE 555,556,558,559,560 DIMENSIONS |

YOUR CONNECTION TO QUALITY & SERVICE

Outside Tails

Between Tails

| ACAD REFERENCE NO.  | 345-ENG-MASTER   |
|---------------------|------------------|
| DRAWN: R.STA.MONICA | DATE:MAY.16/2017 |
| CHECKED:            | DATE:            |
| SCALE: 1:1          | SHEET 2 OF 2     |
| DRAWING NUMBER      | ISSUE            |
| 345-ENG-MASTER      | 1 1              |