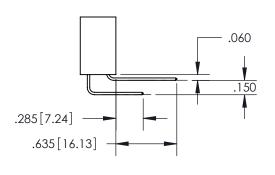

ACAD REFERENCE NO. 345-ENG-MASTER DRAWN: R.STA.MONICA DATE:MAY.16/2017 CHECKED: DATE: SCALE: 1:1 SHEET 1 OF 2 DRAWING NUMBER **ISSUE** 345-ENG-MASTER

ISSUE NUMBER

ORIGINAL

1

**Contact Code 558** 

**Contact Code 559** 

**Contact Code 560** 

| 345/395 SERIES CARD EDGE CONNECTOR          |
|---------------------------------------------|
| CONTACT CODE 555,556,558,559,560 DIMENSIONS |

YOUR CONNECTION TO QUALITY & SERVICE