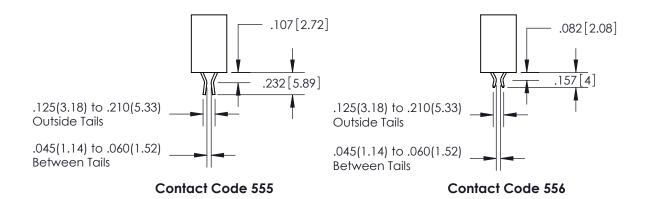

**Contact Code 560** 

| 345/395 SERIES CARD EDGE CONNECTOR          |
|---------------------------------------------|
| CONTACT CODE 555,556,558,559,560 DIMENSIONS |

YOUR CONNECTION TO QUALITY & SERVICE

Outside Tails

Between Tails

| ACAD REFERENCE NO.  | 345-ENG-MASTER   |
|---------------------|------------------|
| DRAWN: R.STA.MONICA | DATE:MAY.16/2017 |
| CHECKED:            | DATE:            |
| SCALE: 1:1          | SHEET 2 OF 2     |
| DRAWING NUMBER      | ISSUE            |
| 345-ENG-MASTER      | 1 1              |