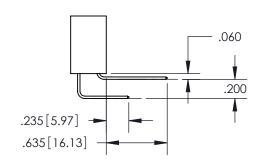

ACAD REFERENCE NO. 345-ENG-MASTER DRAWN: R.STA.MONICA DATE:MAY.16/2017 CHECKED: DATE: SCALE: 1:1 SHEET 1 OF 2 DRAWING NUMBER **ISSUE** 345-ENG-MASTER

ISSUE NUMBER

ORIGINAL

1

**Contact Code 558** 

**Contact Code 559** 

**Contact Code 560** 

| 345/395 SERIES CARD EDGE CONNECTOR          |
|---------------------------------------------|
| CONTACT CODE 555,556,558,559,560 DIMENSIONS |

YOUR CONNECTION TO QUALITY & SERVICE