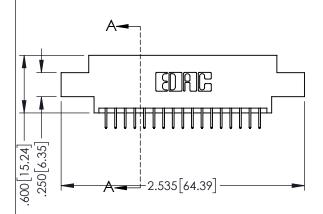

|  | .330[8.38] CARD SLOT<br>——.160[4.06] POINT OF CONTACT |
|--|-------------------------------------------------------|
|  | SECTION A-A                                           |
|  |                                                       |

| 345/395 SERIES CARD EDGE CONNECTOR PART NUMBER: 395-034-524-808 | ) |
|-----------------------------------------------------------------|---|
| FART NUMBER. 373-034-324-000                                    |   |

| ACAD REFERENCE NO. 345-ENG-MASTER |                  |  |  |
|-----------------------------------|------------------|--|--|
| DRAWN: R.STA.MONICA               | DATE:MAY.16/2017 |  |  |
| CHECKED:                          | DATE:            |  |  |
| SCALE: 1:1                        | SHEET 1 OF 2     |  |  |
| DRAWING NUMBER                    | ISSUE            |  |  |
| 345-ENG-MASTER                    | 1                |  |  |