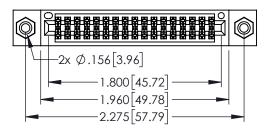

| 345/395 SERIES CARD EDGE CONNECTOR PART NUMBER: 395-034-524-808 | ) |
|-----------------------------------------------------------------|---|
| FART NUMBER. 373-034-324-000                                    |   |

| ACAD REFERENCE NO. 345-ENG-MASTER |                  |  |  |
|-----------------------------------|------------------|--|--|
| DRAWN: R.STA.MONICA               | DATE:MAY.16/2017 |  |  |
| CHECKED:                          | DATE:            |  |  |
| SCALE: 1:1                        | SHEET 1 OF 2     |  |  |
| DRAWING NUMBER                    | ISSUE            |  |  |
| 345-ENG-MASTER                    | 1                |  |  |