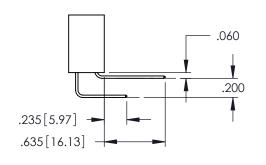

**Contact Code 558** 

Contact Code 559

**Contact Code 560** 

INSULATOR MATERIAL: THERMOPLASTIC POLYESTER, UL 94V-0

DAP MATERIAL AVAILABLE UPON REQUEST

CONTACT MATERIAL; COPPER ALLOY CONTACT PLATING: GOLD ON THE MATING AREA, TIN PLATING ON THE CONTACT TAILS, NICKEL UNDERPLATE

## 345/395 SERIES CARD EDGE CONNECTOR CONTACT CODE 555,556,558,559,560 DIMENSIONS

YOUR CONNECTION TO QUALITY & SERVICE

|   | ACAD REFERENCE NO. 345-ENG-MASTER |                          |  |
|---|-----------------------------------|--------------------------|--|
|   | DRAWN: R.STA.MONICA               | DATE: <b>MAY.16/2017</b> |  |
|   | CHECKED:                          | DATE:                    |  |
|   | SCALE: 1:1                        | SHEET 2 OF 2             |  |
| D | DRAWING NUMBER                    | ISSUE                    |  |