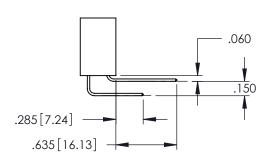

**Contact Code 558** 

Contact Code 559

**Contact Code 560** 

INSULATOR MATERIAL: THERMOPLASTIC POLYESTER, UL 94V-0

DAP MATERIAL AVAILABLE UPON REQUEST

CONTACT MATERIAL; COPPER ALLOY CONTACT PLATING: GOLD ON THE MATING AREA, TIN PLATING ON THE CONTACT TAILS, NICKEL UNDERPLATE

## 345/395 SERIES CARD EDGE CONNECTOR CONTACT CODE 555,556,558,559,560 DIMENSIONS

YOUR CONNECTION TO QUALITY & SERVICE

|   | ACAD REFERENCE NO. 345-ENG-MASTER |                          |  |
|---|-----------------------------------|--------------------------|--|
|   | DRAWN: R.STA.MONICA               | DATE: <b>MAY.16/2017</b> |  |
|   | CHECKED:                          | DATE:                    |  |
|   | SCALE: 1:1                        | SHEET 2 OF 2             |  |
| D | DRAWING NUMBER                    | ISSUE                    |  |