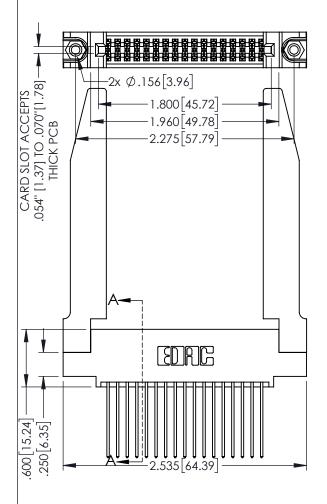

Contact Dimensions: 541-Wire Wrap .025 Sq.(0.64 Sq.) - Tail LG=.750(19.05) .100 (2.54) Contact Spacing x .200 (5.08) Row Spacing

.160[4.06] POINT OF CONTACT

[3.81]

-.330[8.38] CARD SLOT

1

INSULATOR MATERIAL: THERMOPLASTIC PBT BLACK, UL 94V-0

CONTACT MATERIAL; COPPER TIN ALLOY

CONTACT PLATING: GOLD ON THE MATING AREA, TIN PLATING ON THE CONTACT TAILS, NICKEL UNDERPLATE

| 345/395 SERIES CARD EDGE CONNECTOR |
|------------------------------------|
| PART NUMBER: 395-034-541-578       |

## 345/395 SERIES CARD EDGE CONNECTOR CONTACT CODE 555,556,558,559,560 DIMENSIONS

YOUR CONNECTION TO QUALITY & SERVICE

| ACAD REFERENCE NO. 345-ENG-MAS |                     |                          |  |
|--------------------------------|---------------------|--------------------------|--|
|                                | DRAWN: R.STA.MONICA | DATE: <b>MAY.16/2017</b> |  |
|                                | CHECKED:            | DATE:                    |  |
|                                | SCALE: 1:1          | SHEET 2 OF 2             |  |
| D                              | DRAWING NUMBER      | ISSUE                    |  |