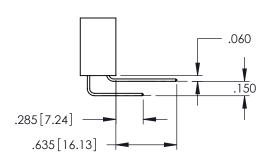

SECTION A-A

345-ENG-MASTER

**Contact Code 558** 

Contact Code 559

**Contact Code 560** 

INSULATOR MATERIAL: THERMOPLASTIC POLYESTER, UL 94V-0

DAP MATERIAL AVAILABLE UPON REQUEST

CONTACT MATERIAL; COPPER ALLOY CONTACT PLATING: GOLD ON THE MATING AREA, TIN PLATING ON THE CONTACT TAILS, NICKEL UNDERPLATE

## 345/395 SERIES CARD EDGE CONNECTOR CONTACT CODE 555,556,558,559,560 DIMENSIONS

YOUR CONNECTION TO QUALITY & SERVICE

| ACAD REFERENCE NO. 345-ENG-MAS |                     |                          |  |
|--------------------------------|---------------------|--------------------------|--|
|                                | DRAWN: R.STA.MONICA | DATE: <b>MAY.16/2017</b> |  |
|                                | CHECKED:            | DATE:                    |  |
|                                | SCALE: 1:1          | SHEET 2 OF 2             |  |
| D                              | DRAWING NUMBER      | ISSUE                    |  |