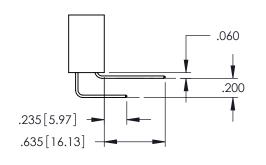

SECTION A-A

345-ENG-MASTER

**Contact Code 558** 

Contact Code 559

**Contact Code 560** 

INSULATOR MATERIAL: THERMOPLASTIC POLYESTER, UL 94V-0

DAP MATERIAL AVAILABLE UPON REQUEST

CONTACT MATERIAL; COPPER ALLOY CONTACT PLATING: GOLD ON THE MATING AREA, TIN PLATING ON THE CONTACT TAILS, NICKEL UNDERPLATE

## 345/395 SERIES CARD EDGE CONNECTOR CONTACT CODE 555,556,558,559,560 DIMENSIONS

YOUR CONNECTION TO QUALITY & SERVICE

| ACAD REFERENCE NO. 345-ENG-MAS |                     |                          |  |
|--------------------------------|---------------------|--------------------------|--|
|                                | DRAWN: R.STA.MONICA | DATE: <b>MAY.16/2017</b> |  |
|                                | CHECKED:            | DATE:                    |  |
|                                | SCALE: 1:1          | SHEET 2 OF 2             |  |
| D                              | DRAWING NUMBER      | ISSUE                    |  |