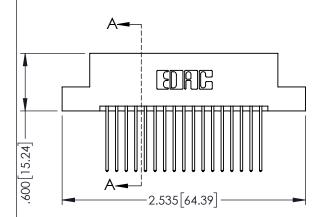

Contact Dimensions: 542-Wire Wrap .025 Sq.(0.64 Sq.) - Tail LG=.645(16.38) .100 (2.54) Contact Spacing x .200 (5.08) Row Spacing

THIS IS A C.A.D. GENERATED DRAWING DO NOT MAKE MANUAL REVISIONS TO MAST

ORIGINAL

- INSULATOR MATERIAL: THERMOPLASTIC PBT BLACK, UL 94V-0
- CONTACT MATERIAL; COPPER TIN ALLOY
   CONTACT PLATING: GOLD ON THE MATING AREA, TIN PLATING ON THE CONTACT TAILS, NICKEL UNDERPLATE

|                                                    | NOITO STOTE A STOTE STOT |
|----------------------------------------------------|--------------------------------------------------------------------------------------------------------------------------------------------------------------------------------------------------------------------------------------------------------------------------------------------------------------------------------------------------------------------------------------------------------------------------------------------------------------------------------------------------------------------------------------------------------------------------------------------------------------------------------------------------------------------------------------------------------------------------------------------------------------------------------------------------------------------------------------------------------------------------------------------------------------------------------------------------------------------------------------------------------------------------------------------------------------------------------------------------------------------------------------------------------------------------------------------------------------------------------------------------------------------------------------------------------------------------------------------------------------------------------------------------------------------------------------------------------------------------------------------------------------------------------------------------------------------------------------------------------------------------------------------------------------------------------------------------------------------------------------------------------------------------------------------------------------------------------------------------------------------------------------------------------------------------------------------------------------------------------------------------------------------------------------------------------------------------------------------------------------------------------|
| 345/395 SERIES CARD EDGE CONNECTOR                 | ACAD REFERENCE NO. 345-ENG-MASTER                                                                                                                                                                                                                                                                                                                                                                                                                                                                                                                                                                                                                                                                                                                                                                                                                                                                                                                                                                                                                                                                                                                                                                                                                                                                                                                                                                                                                                                                                                                                                                                                                                                                                                                                                                                                                                                                                                                                                                                                                                                                                              |
| 5 10, 5, 5 5 Etties 5, 112 EB 5 E 5 O TH 1 E 5 O T | DRAWN: RSTA MONICAL DATE:MAY 16/2017                                                                                                                                                                                                                                                                                                                                                                                                                                                                                                                                                                                                                                                                                                                                                                                                                                                                                                                                                                                                                                                                                                                                                                                                                                                                                                                                                                                                                                                                                                                                                                                                                                                                                                                                                                                                                                                                                                                                                                                                                                                                                           |