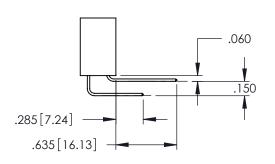

**Contact Code 558** 

Contact Code 559

**Contact Code 560** 

INSULATOR MATERIAL: THERMOPLASTIC POLYESTER, UL 94V-0

DAP MATERIAL AVAILABLE UPON REQUEST

CONTACT MATERIAL; COPPER ALLOY CONTACT PLATING: GOLD ON THE MATING AREA, TIN PLATING ON THE CONTACT TAILS, NICKEL UNDERPLATE

## 345/395 SERIES CARD EDGE CONNECTOR CONTACT CODE 555,556,558,559,560 DIMENSIONS

YOUR CONNECTION TO QUALITY & SERVICE

|   | ACAD REFERENCE NO. 345-ENG-MASTER |                          |  |  |  |
|---|-----------------------------------|--------------------------|--|--|--|
|   | DRAWN: R.STA.MONICA               | DATE: <b>MAY.16/2017</b> |  |  |  |
|   | CHECKED:                          | DATE:                    |  |  |  |
|   | SCALE: 1:1                        | SHEET 2 OF 2             |  |  |  |
| D | DRAWING NUMBER                    | ISSUE                    |  |  |  |