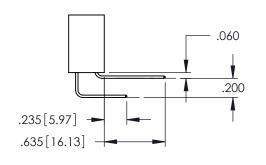

**Contact Code 558** 

Contact Code 559

**Contact Code 560** 

INSULATOR MATERIAL: THERMOPLASTIC POLYESTER, UL 94V-0

DAP MATERIAL AVAILABLE UPON REQUEST

CONTACT MATERIAL; COPPER ALLOY CONTACT PLATING: GOLD ON THE MATING AREA, TIN PLATING ON THE CONTACT TAILS, NICKEL UNDERPLATE

## 345/395 SERIES CARD EDGE CONNECTOR CONTACT CODE 555,556,558,559,560 DIMENSIONS

YOUR CONNECTION TO QUALITY & SERVICE

|   | ACAD REFERENCE NO. 345-ENG-MASTER |                          |  |  |  |
|---|-----------------------------------|--------------------------|--|--|--|
|   | DRAWN: R.STA.MONICA               | DATE: <b>MAY.16/2017</b> |  |  |  |
|   | CHECKED:                          | DATE:                    |  |  |  |
|   | SCALE: 1:1                        | SHEET 2 OF 2             |  |  |  |
| D | DRAWING NUMBER                    | ISSUE                    |  |  |  |