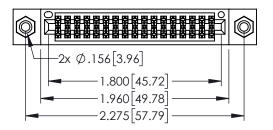

Contact Dimensions: 542-Wire Wrap .025 Sq.(0.64 Sq.) - Tail LG=.645(16.38) .100 (2.54) Contact Spacing x .200 (5.08) Row Spacing

THIS IS A C.A.D. GENERATED DRAWING DO NOT MAKE MANUAL REVISIONS TO MAST

ORIGINAL

- INSULATOR MATERIAL: THERMOPLASTIC PBT BLACK, UL 94V-0
- CONTACT MATERIAL; COPPER TIN ALLOY
   CONTACT PLATING: GOLD ON THE MATING AREA, TIN PLATING ON THE CONTACT TAILS, NICKEL UNDERPLATE

|                                                    | NOITO STOTE A STOTE STOT |
|----------------------------------------------------|--------------------------------------------------------------------------------------------------------------------------------------------------------------------------------------------------------------------------------------------------------------------------------------------------------------------------------------------------------------------------------------------------------------------------------------------------------------------------------------------------------------------------------------------------------------------------------------------------------------------------------------------------------------------------------------------------------------------------------------------------------------------------------------------------------------------------------------------------------------------------------------------------------------------------------------------------------------------------------------------------------------------------------------------------------------------------------------------------------------------------------------------------------------------------------------------------------------------------------------------------------------------------------------------------------------------------------------------------------------------------------------------------------------------------------------------------------------------------------------------------------------------------------------------------------------------------------------------------------------------------------------------------------------------------------------------------------------------------------------------------------------------------------------------------------------------------------------------------------------------------------------------------------------------------------------------------------------------------------------------------------------------------------------------------------------------------------------------------------------------------------|
| 345/395 SERIES CARD EDGE CONNECTOR                 | ACAD REFERENCE NO. 345-ENG-MASTER                                                                                                                                                                                                                                                                                                                                                                                                                                                                                                                                                                                                                                                                                                                                                                                                                                                                                                                                                                                                                                                                                                                                                                                                                                                                                                                                                                                                                                                                                                                                                                                                                                                                                                                                                                                                                                                                                                                                                                                                                                                                                              |
| 5 10, 5, 5 5 Etties 5, 112 EB 5 E 5 O TH 1 E 5 O T | DRAWN: RSTA MONICAL DATE:MAY 16/2017                                                                                                                                                                                                                                                                                                                                                                                                                                                                                                                                                                                                                                                                                                                                                                                                                                                                                                                                                                                                                                                                                                                                                                                                                                                                                                                                                                                                                                                                                                                                                                                                                                                                                                                                                                                                                                                                                                                                                                                                                                                                                           |