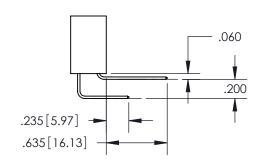

**Contact Dimensions:** 558-90 Degree Bend (Code 541 Contacts) See Sheet 2 for Contact Code 555, 556, 558, 559, 560 Dimensions

INSULATOR MATERIAL: THERMOPLASTIC PBT, UL 94V-0 CONTACT MATERIAL; COPPER TIN ALLOY CONTACT PLATING: GOLD ON THE MATING AREA, TIN PLATING ON THE CONTACT TAILS, NICKEL UNDERPLATE