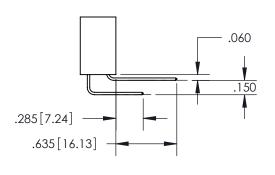

**Contact Dimensions:** 558-90 Degree Bend (Code 541 Contacts) See Sheet 2 for Contact Code 555, 556, 558, 559, 560 Dimensions

INSULATOR MATERIAL: THERMOPLASTIC PBT, UL 94V-0 CONTACT MATERIAL; COPPER TIN ALLOY CONTACT PLATING: GOLD ON THE MATING AREA, TIN PLATING ON THE CONTACT TAILS, NICKEL UNDERPLATE