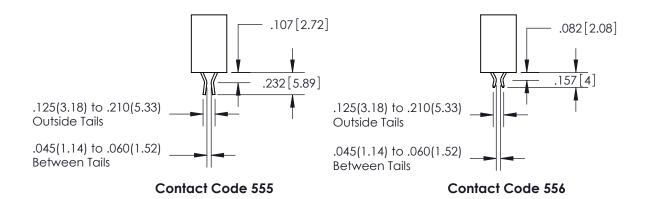

ISSUE NUMBER

ORIGINAL

1

**Contact Code 558** 

**Contact Code 559** 

**Contact Code 560** 

| 345/395 SERIES CARD EDGE CONNECTOR          |
|---------------------------------------------|
| CONTACT CODE 555,556,558,559,560 DIMENSIONS |

Outside Tails

Between Tails

| ACAD REFERENCE NO.  | 345-ENG-MASTER   |  |  |
|---------------------|------------------|--|--|
| DRAWN: R.STA.MONICA | DATE:MAY.16/2017 |  |  |
| CHECKED:            | DATE:            |  |  |
| SCALE: 1:1          | SHEET 2 OF 2     |  |  |
| DRAWING NUMBER      | ISSUE            |  |  |
| 345-ENG-MASTER      | 1 1              |  |  |