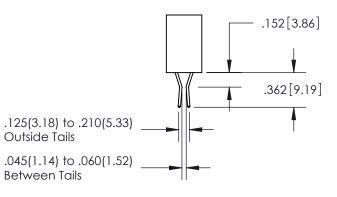

ISSUE NUMBER

ORIGINAL

1

**Contact Code 558** 

**Contact Code 559** 

**Contact Code 560** 

| 345/395 SERIES CARD EDGE CONNECTOR          |
|---------------------------------------------|
| CONTACT CODE 555,556,558,559,560 DIMENSIONS |

Outside Tails

Between Tails

| ACAD REFERENCE NO.  | 345-ENG-MASTER   |  |  |
|---------------------|------------------|--|--|
| DRAWN: R.STA.MONICA | DATE:MAY.16/2017 |  |  |
| CHECKED:            | DATE:            |  |  |
| SCALE: 1:1          | SHEET 2 OF 2     |  |  |
| DRAWING NUMBER      | ISSUE            |  |  |
| 345-ENG-MASTER      | 1 1              |  |  |