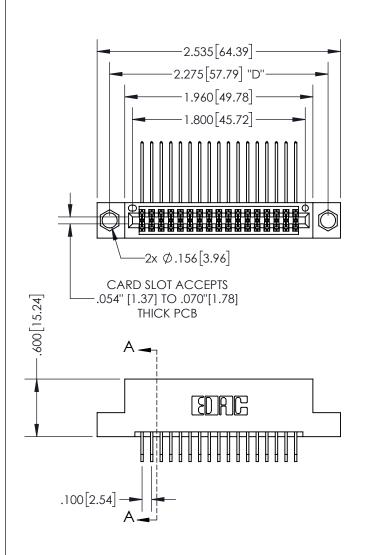

**Contact Dimensions:** 558-90 Degree Bend (Code 541 Contacts) See Sheet 2 for Contact Code 555, 556, 558, 559, 560 Dimensions

INSULATOR MATERIAL: THERMOPLASTIC PBT, UL 94V-0 CONTACT MATERIAL; COPPER TIN ALLOY CONTACT PLATING: GOLD ON THE MATING AREA, TIN PLATING ON THE CONTACT TAILS, NICKEL UNDERPLATE

THIS IS A C.A.D. GENERATED DRAWING DO NOT MAKE MANUAL REVISIONS TO MASTER.

ISSUE NUMBER

ORIGINAL

.160 4.06 POINT OF CONTACT .330 [8.38] -.370[9.4] **CARD SLOT** .200 5.08

## SECTION A-A

345/395 SERIES CARD EDGE CONNECTOR PART NUMBER: 395-034-558-204

**EDAC INC** TORONTO, ONTARIO CANADA

THESE DRAWINGS AND SPECIFICATIONS ARE THE PROPERTY OF EDAC INC.,AND SHALL NOT BE REPRODUCED, OR COPIED OR USED AS THE BASIS FOR THE MANUFACTURE OR SALE OF APPARATUS WITHOUT WRITTEN PERMISSION.

|  | ACAD REFERENCE NO. |              | 345-ENG-MASTER   |       |
|--|--------------------|--------------|------------------|-------|
|  | DRAWN:             | R.STA.MONICA | DATE:MAY.16/2017 |       |
|  | CHECKE             | D:           | DATE:            |       |
|  | SCALE:             | 1:1          | SHEET            | OF 2  |
|  | DRAWING NUMBER     |              |                  | ISSUE |
|  | 345-ENG-MASTER     |              |                  | 1     |
|  |                    |              |                  |       |