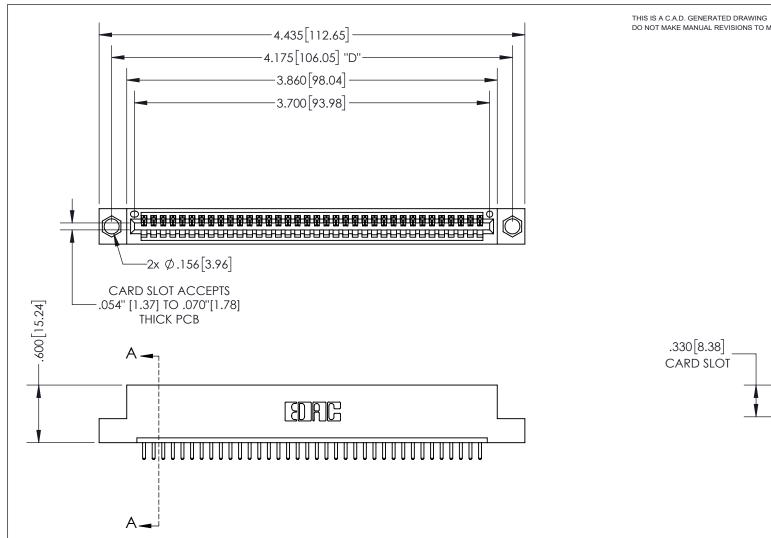

DO NOT MAKE MANUAL REVISIONS TO MASTER.

.160 4.06

POINT OF

CONTACT

-.370[9.4]

ISSUE NUMBER ORIGINAL

1

**SECTION A-A** 

<u>Contact Dimensions:</u> 520-P.C. Tail .030x.018(0.76x0.46) - Tail LG=.175(4.45) .100 (2.54) Contact Spacing x .200 (5.08) Row Spacing

INSULATOR MATERIAL: THERMOPLASTIC PBT, UL 94V-0 CONTACT MATERIAL; COPPER TIN ALLOY CONTACT PLATING: GOLD ON THE MATING AREA, TIN PLATING ON THE CONTACT TAILS, NICKEL UNDERPLATE

| 345/395 SERIES CARD EDGE CONNECTOR |
|------------------------------------|
| PART NUMBER: 395-036-520-104       |

**EDAC INC** TORONTO, ONTARIO CANADA

THESE DRAWINGS AND SPECIFICATIONS ARE THE PROPERTY OF EDAC INC.,AND SHALL NOT BE REPRODUCED, OR COPIED OR USED AS THE BASIS FOR THE MANUFACTURE OR SALE OF APPARATUS WITHOUT WRITTEN PERMISSION.

| ACAD REFERENCE NO.  | 345-ENG-MASTER   |       |
|---------------------|------------------|-------|
| DRAWN: R.STA.MONICA | DATE:MAY.16/2017 |       |
| CHECKED:            | DATE:            |       |
| SCALE: 1:1          | SHEET            | OF 2  |
| DRAWING NUMBER      |                  | ISSUE |
| 345-ENG-MASTER      |                  | 1     |