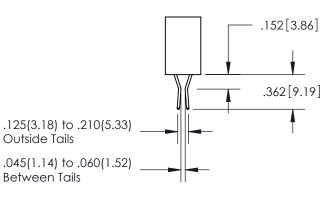

**Outside Tails** 

Between Tails

|   | THE THE THE THE     | 040 EI10 W/ OTEK |  |
|---|---------------------|------------------|--|
| ) | DRAWN: R.STA.MONICA | DATE:MAY.16/2017 |  |
|   | CHECKED:            | DATE:            |  |
|   | SCALE: 1:1          | SHEET 2 OF 2     |  |
|   | DRAWING NUMBER      | ISSUE            |  |
|   | 345-ENG-MASTER      | 1                |  |