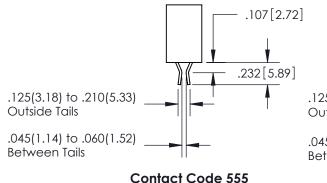

## 345/395 SERIES CARD EDGE CONNECTOR CONTACT CODE 555,556,558,559,560 DIMENSIONS

YOUR CONNECTION TO QUALITY & SERVICE

**EDAC INC** TORONTO, ONTARIO CANADA

THESE DRAWINGS AND SPECIFICATIONS ARE THE PROPERTY OF EDAC INC., AND SHALL NOT BE REPRODUCED, OR COPIED OR USED AS THE BASIS FOR THE MANUFACTURE OR SALE OF APPARATUS WITHOUT WRITTEN PERMISSION.

**Outside Tails** 

Between Tails

|   | THE THE THE THE     | 040 EI10 W/ OTEK |  |
|---|---------------------|------------------|--|
| ) | DRAWN: R.STA.MONICA | DATE:MAY.16/2017 |  |
|   | CHECKED:            | DATE:            |  |
|   | SCALE: 1:1          | SHEET 2 OF 2     |  |
|   | DRAWING NUMBER      | ISSUE            |  |
|   | 345-ENG-MASTER      | 1                |  |