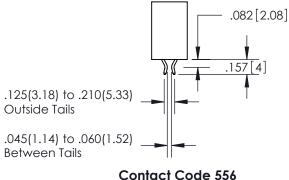

## 345/395 SERIES CARD EDGE CONNECTOR CONTACT CODE 555,556,558,559,560 DIMENSIONS

YOUR CONNECTION TO QUALITY & SERVICE

**EDAC INC** TORONTO, ONTARIO CANADA

THESE DRAWINGS AND SPECIFICATIONS ARE THE PROPERTY OF EDAC INC., AND SHALL NOT BE REPRODUCED, OR COPIED OR USED AS THE BASIS FOR THE MANUFACTURE OR SALE OF APPARATUS WITHOUT WRITTEN PERMISSION.

**Outside Tails** 

Between Tails

|   | THE THE THE THE     | 040 EI10 W/ OTEK |  |
|---|---------------------|------------------|--|
| ) | DRAWN: R.STA.MONICA | DATE:MAY.16/2017 |  |
|   | CHECKED:            | DATE:            |  |
|   | SCALE: 1:1          | SHEET 2 OF 2     |  |
|   | DRAWING NUMBER      | ISSUE            |  |
|   | 345-ENG-MASTER      | 1                |  |