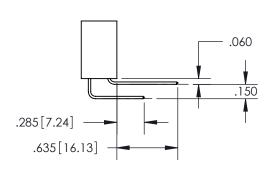

ISSUE NUMBER

ORIGINAL

1

.060 .200 .235 [5.97] .635 [16.13]

**Contact Code 558** 

**Contact Code 559** 

**Contact Code 560** 

ACAD REFERENCE NO