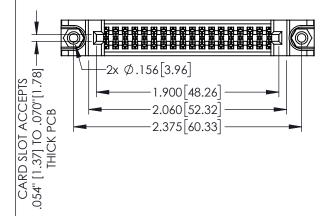

ISSUE NUMBER

ORIGINAL

1

345/395 SERIES CARD EDGE CONNECTOR PART NUMBER: 395-036-556-588

EDNC

EDAC INC TORONTO, ONTARIO CANADA

CANADA OR USED AS THE BASIS
YOUR CONNECTION TO QUALITY & SERVICE WITHOUT WITHOUT WITHOUT PRIMITED PERMIS

DRAWN: R.STA.MONICA

INSULATOR MATERIAL: THERMOPLASTIC PBT BLACK, UL 94V-0
 CONTACT MATERIAL; COPPER TIN ALLOY

CONTACT PLATING: GOLD ON THE MATING AREA, TIN PLATING ON THE CONTACT TAILS, NICKEL UNDERPLATE