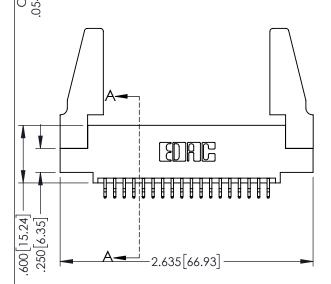

ISSUE NUMBER

ORIGINAL

1

345/395 SERIES CARD EDGE CONNECTOR PART NUMBER: 395-036-556-588

EDNC

EDAC INC TORONTO, ONTARIO CANADA

CANADA OR USED AS THE BASIS
YOUR CONNECTION TO QUALITY & SERVICE WITHOUT WITHOUT WITHOUT PRIMITED PERMIS

DRAWN: R.STA.MONICA

INSULATOR MATERIAL: THERMOPLASTIC PBT BLACK, UL 94V-0
 CONTACT MATERIAL; COPPER TIN ALLOY

CONTACT PLATING: GOLD ON THE MATING AREA, TIN PLATING ON THE CONTACT TAILS, NICKEL UNDERPLATE