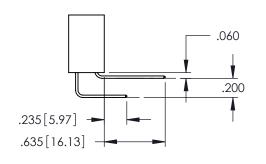

Contact Dimensions: 556-Extender Board Bend (Code 520 Contacts) See Sheet 2 for Contact Code 555, 556, 558, 559, 560 Dimensions

THIS IS A C.A.D. GENERATED DRAWING DO NOT MAKE MANUAL REVISIONS TO MASTEI

330[8.38] CARD SLOT -160[4.06] POINT OF CONTACT

**SECTION A-A** 

345-ENG-MASTER

DATE:MAY.16/2017

**Contact Code 558** 

Contact Code 559

Contact Code 560

INSULATOR MATERIAL: THERMOPLASTIC POLYESTER, UL 94V-0 DAP MATERIAL AVAILABLE UPON REQUEST