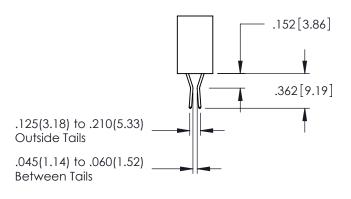

Contact Dimensions: 556-Extender Board Bend (Code 520 Contacts) See Sheet 2 for Contact Code 555, 556, 558, 559, 560 Dimensions

THIS IS A C.A.D. GENERATED DRAWING DO NOT MAKE MANUAL REVISIONS TO MASTEI