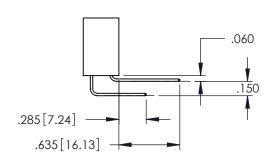

330[8.38] CARD SLOT -160[4.06] POINT OF CONTACT

**SECTION A-A** 

345-ENG-MASTER

DATE:MAY.16/2017

**Contact Code 558** 

Contact Code 559

Contact Code 560

INSULATOR MATERIAL: THERMOPLASTIC POLYESTER, UL 94V-0 DAP MATERIAL AVAILABLE UPON REQUEST

CONTACT MATERIAL; COPPER ALLOY CONTACT PLATING: GOLD ON THE MATING AREA, TIN PLATING ON THE CONTACT TAILS, NICKEL UNDERPLATE