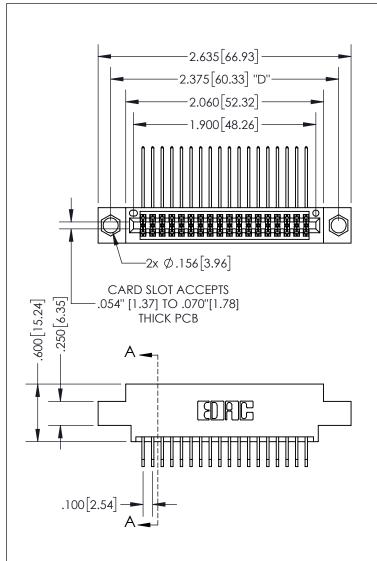

THIS IS A C.A.D. GENERATED DRAWING DO NOT MAKE MANUAL REVISIONS TO MASTER.

ISSUE NUMBER ORIGINAL

.160 4.06 POINT OF CONTACT .330 [8.38] -.370[9.4] **CARD SLOT** .200 5.08

## SECTION A-A

345/395 SERIES CARD EDGE CONNECTOR PART NUMBER: 395-036-558-804

**EDAC INC** TORONTO, ONTARIO CANADA

THESE DRAWINGS AND SPECIFICATIONS ARE THE PROPERTY OF EDAC INC.,AND SHALL NOT BE REPRODUCED, OR COPIED OR USED AS THE BASIS FOR THE MANUFACTURE OR SALE OF APPARATUS WITHOUT WRITTEN PERMISSION.

| ACAD REFERENCE NO.  | 345-ENC | 9-MASTER  |
|---------------------|---------|-----------|
| DRAWN: R.STA.MONICA | DATE:MA | Y.16/2017 |
| CHECKED:            | DATE:   |           |
| SCALE: 1:1          | SHEET 1 | OF 2      |
| DRAWING NUMBER      |         | ISSUE     |
| 345-ENG-MASTER      |         | 1         |
|                     |         |           |