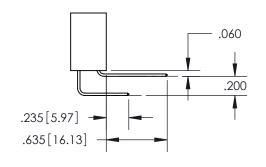

**Contact Dimensions:** 558-90 Degree Bend (Code 541 Contacts) See Sheet 2 for Contact Code 555, 556, 558, 559, 560 Dimensions

INSULATOR MATERIAL: THERMOPLASTIC PBT, UL 94V-0 CONTACT MATERIAL; COPPER TIN ALLOY CONTACT PLATING: GOLD ON THE MATING AREA, TIN PLATING ON THE CONTACT TAILS, NICKEL UNDERPLATE

ISSUE NUMBER

ORIGINAL

1

**Contact Code 558** 

**Contact Code 559** 

**Contact Code 560** 

ACAD REFERENCE NO.

| 345/395 SERIES CARD EDGE CONNECTOR          |
|---------------------------------------------|
| CONTACT CODE 555,556,558,559,560 DIMENSIONS |