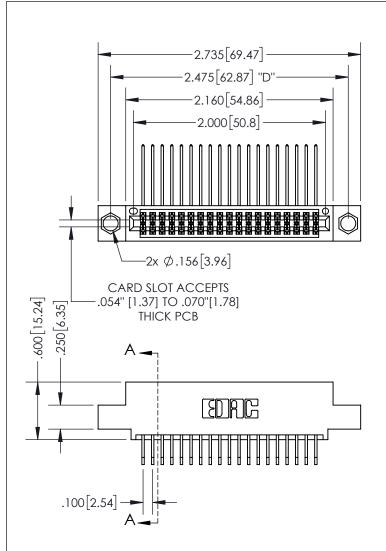

345/395 SERIES CARD EDGE CONNECTOR PART NUMBER: 395-038-558-504

YOUR CONNECTION TO QUALITY & SERVICE

**EDAC INC** TORONTO, ONTARIO CANADA

THESE DRAWINGS AND SPECIFICATIONS ARE THE PROPERTY OF EDAC INC.,AND SHALL NOT BE REPRODUCED, OR COPIED OR USED AS THE BASIS FOR THE MANUFACTURE OR SALE OF APPARATUS WITHOUT WRITTEN PERMISSION.

| ACAD REFERENCE NO.  | 345-ENG- | MASTER  |
|---------------------|----------|---------|
| DRAWN: R.STA.MONICA | DATEMAY. | 16/2017 |
| CHECKED:            | DATE:    |         |
| SCALE: 1:1          | SHEET 1  | OF 2    |
| DRAWING NUMBER      |          | ISSUE   |
| 345-ENG-MASTER      |          | 1       |
|                     |          |         |