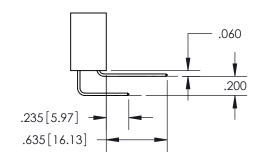

## SECTION A-A

**Contact Dimensions:** 558-90 Degree Bend (Code 541 Contacts) See Sheet 2 for Contact Code 555, 556, 558, 559, 560 Dimensions

INSULATOR MATERIAL: THERMOPLASTIC PBT, UL 94V-0 CONTACT MATERIAL; COPPER TIN ALLOY CONTACT PLATING: GOLD ON THE MATING AREA, TIN PLATING ON THE CONTACT TAILS, NICKEL UNDERPLATE