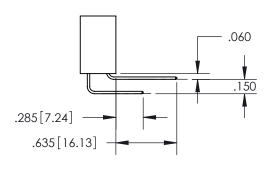

## SECTION A-A

**Contact Dimensions:** 558-90 Degree Bend (Code 541 Contacts) See Sheet 2 for Contact Code 555, 556, 558, 559, 560 Dimensions

INSULATOR MATERIAL: THERMOPLASTIC PBT, UL 94V-0 CONTACT MATERIAL; COPPER TIN ALLOY CONTACT PLATING: GOLD ON THE MATING AREA, TIN PLATING ON THE CONTACT TAILS, NICKEL UNDERPLATE

345/395 SERIES CARD EDGE CONNECTOR PART NUMBER: 395-038-558-504

YOUR CONNECTION TO QUALITY & SERVICE

**EDAC INC** TORONTO, ONTARIO CANADA

THESE DRAWINGS AND SPECIFICATIONS ARE THE PROPERTY OF EDAC INC.,AND SHALL NOT BE REPRODUCED, OR COPIED OR USED AS THE BASIS FOR THE MANUFACTURE OR SALE OF APPARATUS WITHOUT WRITTEN PERMISSION.