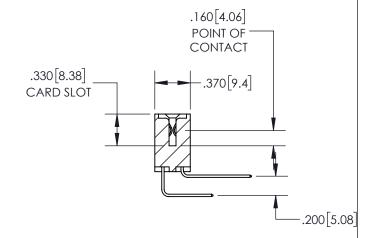

## SECTION A-A

**Contact Dimensions:** 558-90 Degree Bend (Code 541 Contacts) See Sheet 2 for Contact Code 555, 556, 558, 559, 560 Dimensions

INSULATOR MATERIAL: THERMOPLASTIC PBT, UL 94V-0 CONTACT MATERIAL; COPPER TIN ALLOY CONTACT PLATING: GOLD ON THE MATING AREA, TIN PLATING ON THE CONTACT TAILS, NICKEL UNDERPLATE