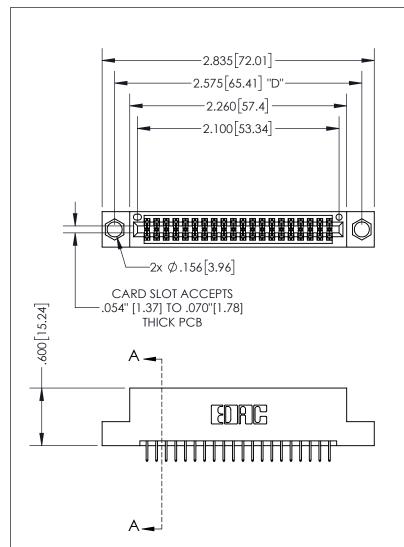

THIS IS A C.A.D. GENERATED DRAWING DO NOT MAKE MANUAL REVISIONS TO MASTER.

ISSUE NUMBER ORIGINAL

1

.160 4.06 POINT OF CONTACT .330[8.38] -.370[9.4] **CARD SLOT** 

## SECTION A-A

**Contact Dimensions:** 524-P.C. Tail .018 Sq.(0.46 Sq.) - Tail LG=.175(4.45) .100 (2.54) Contact Spacing x .200 (5.08) Row Spacing

INSULATOR MATERIAL: THERMOPLASTIC PBT, UL 94V-0 CONTACT MATERIAL; COPPER TIN ALLOY CONTACT PLATING: GOLD ON THE MATING AREA, TIN PLATING ON THE CONTACT TAILS, NICKEL UNDERPLATE

345/395 SERIES CARD EDGE CONNECTOR PART NUMBER: 395-040-524-204

YOUR CONNECTION TO QUALITY & SERVICE

**EDAC INC** TORONTO, ONTARIO CANADA

THESE DRAWINGS AND SPECIFICATIONS ARE THE PROPERTY OF EDAC INC.,AND SHALL NOT BE REPRODUCED, OR COPIED OR USED AS THE BASIS FOR THE MANUFACTURE OR SALE OF APPARATUS WITHOUT WRITTEN PERMISSION.