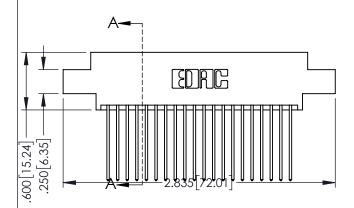

| SECTION A-A                       |                  |       |  |
|-----------------------------------|------------------|-------|--|
| ACAD REFERENCE NO. 345-ENG-MASTER |                  |       |  |
| DRAWN: R.STA.MONICA               | DATE:MAY.16/2017 |       |  |
| CHECKED:                          | DATE:            |       |  |
| SCALE: 1:1                        | SHEET 1          | OF 2  |  |
| DRAWING NUMBER                    |                  | ISSUE |  |
| 345-ENG-MASTER                    |                  | 1     |  |