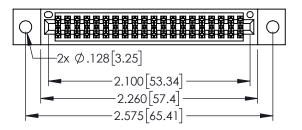

-.330[8.38] CARD SLOT .160[4.06] POINT OF CONTACT

ORIGINAL

1

- INSULATOR MATERIAL: THERMOPLASTIC PBT BLACK, UL 94V-0
- CONTACT MATERIAL; COPPER TIN ALLOY
   CONTACT PLATING: GOLD ON THE MATING AREA, TIN PLATING ON THE CONTACT TAILS, NICKEL UNDERPLATE