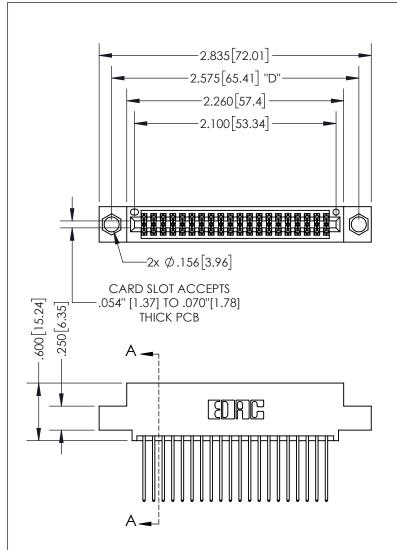

THIS IS A C.A.D. GENERATED DRAWING DO NOT MAKE MANUAL REVISIONS TO MASTER.

ISSUE NUMBER ORIGINAL 1

.160 4.06 POINT OF CONTACT .330[8.38] -.370[9.4] **CARD SLOT** .150 [3.81]

SECTION A-A

<u>Contact Dimensions:</u> 542-Wire Wrap .025 Sq.(0.64 Sq.) - Tail LG=.645(16.38) .100 (2.54) Contact Spacing x .200 (5.08) Row Spacing

INSULATOR MATERIAL: THERMOPLASTIC PBT, UL 94V-0 CONTACT MATERIAL; COPPER TIN ALLOY CONTACT PLATING: GOLD ON THE MATING AREA, TIN PLATING ON THE CONTACT TAILS, NICKEL UNDERPLATE

345/395 SERIES CARD EDGE CONNECTOR PART NUMBER: 395-040-542-504