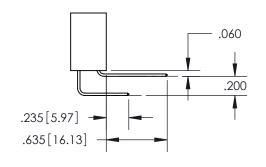

ISSUE NUMBER

ORIGINAL

1

**Contact Code 558** 

**Contact Code 559** 

**Contact Code 560** 

ACAD REFERENCE NO.

| 345/395 SERIES CARD EDGE CONNECTOR          |
|---------------------------------------------|
| CONTACT CODE 555,556,558,559,560 DIMENSIONS |

Outside Tails

Between Tails

| ς | DRAWN: R.STA.MONICA | DATE:MAY.16/2017 |
|---|---------------------|------------------|
| 3 | CHECKED:            | DATE:            |
|   | SCALE: 1:1          | SHEET 2 OF 2     |
|   | DRAWING NUMBER      | ISSUE            |
|   | 345-ENG-MASTER      | 1                |