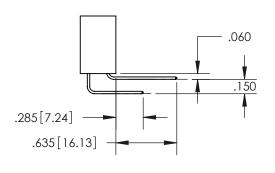

THIS IS A C.A.D. GENERATED DRAWING DO NOT MAKE MANUAL REVISIONS TO MASTER.

ISSUE NUMBER ORIGINAL 1

.160 4.06 POINT OF CONTACT .330[8.38] -.370[9.4] **CARD SLOT** .150 [3.81]

SECTION A-A

<u>Contact Dimensions:</u> 542-Wire Wrap .025 Sq.(0.64 Sq.) - Tail LG=.645(16.38) .100 (2.54) Contact Spacing x .200 (5.08) Row Spacing