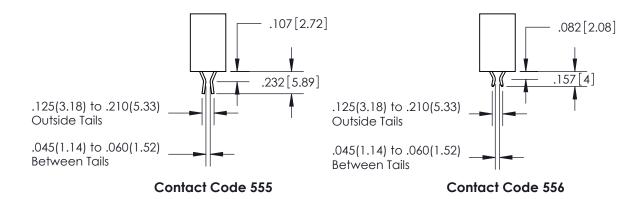

ISSUE NUMBER

ORIGINAL

1

**Contact Code 558** 

**Contact Code 559** 

**Contact Code 560** 

ACAD REFERENCE NO.

| 345/395 SERIES CARD EDGE CONNECTOR          |
|---------------------------------------------|
| CONTACT CODE 555,556,558,559,560 DIMENSIONS |

Outside Tails

Between Tails

| ς | DRAWN: R.STA.MONICA | DATE:MAY.16/2017 |
|---|---------------------|------------------|
| 3 | CHECKED:            | DATE:            |
|   | SCALE: 1:1          | SHEET 2 OF 2     |
|   | DRAWING NUMBER      | ISSUE            |
|   | 345-ENG-MASTER      | 1                |