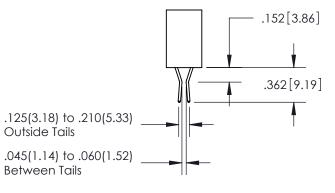

ISSUE NUMBER

ORIGINAL

1

**Contact Code 558** 

**Contact Code 559** 

**Contact Code 560** 

ACAD REFERENCE NO.

| 345/395 SERIES CARD EDGE CONNECTOR          |
|---------------------------------------------|
| CONTACT CODE 555,556,558,559,560 DIMENSIONS |

Outside Tails

Between Tails

| ς | DRAWN: R.STA.MONICA | DATE:MAY.16/2017 |
|---|---------------------|------------------|
| 3 | CHECKED:            | DATE:            |
|   | SCALE: 1:1          | SHEET 2 OF 2     |
|   | DRAWING NUMBER      | ISSUE            |
|   | 345-ENG-MASTER      | 1                |