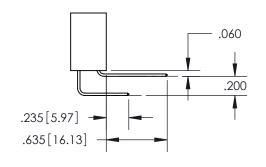

## SECTION A-A

<u>Contact Dimensions:</u> 560-Extender Board Bend (Code 523 Contacts) See Sheet 2 for Contact Code 555, 556, 558, 559, 560 Dimensions

INSULATOR MATERIAL: THERMOPLASTIC PBT, UL 94V-0 CONTACT MATERIAL; COPPER TIN ALLOY CONTACT PLATING: GOLD ON THE MATING AREA, TIN PLATING ON THE CONTACT TAILS, NICKEL UNDERPLATE

ISSUE NUMBER

ORIGINAL

1

**Contact Code 558** 

**Contact Code 559** 

**Contact Code 560** 

ACAD REFERENCE NO.

| 345/395 SERIES CARD EDGE CONNECTOR          |
|---------------------------------------------|
| CONTACT CODE 555,556,558,559,560 DIMENSIONS |