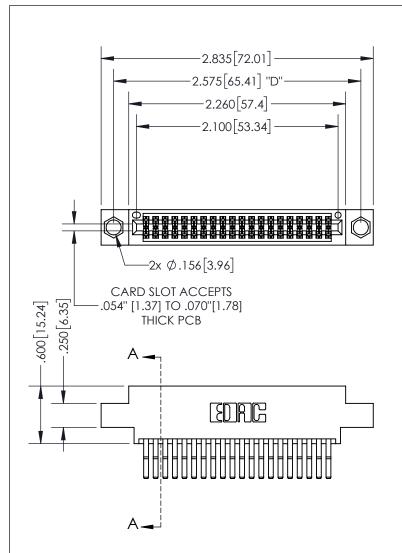

THIS IS A C.A.D. GENERATED DRAWING DO NOT MAKE MANUAL REVISIONS TO MASTER.

ISSUE NUMBER ORIGINAL 1

.160 4.06 POINT OF CONTACT .330[8.38] -.370[9.4] **CARD SLOT** 

## SECTION A-A

<u>Contact Dimensions:</u> 560-Extender Board Bend (Code 523 Contacts) See Sheet 2 for Contact Code 555, 556, 558, 559, 560 Dimensions

INSULATOR MATERIAL: THERMOPLASTIC PBT, UL 94V-0 CONTACT MATERIAL; COPPER TIN ALLOY CONTACT PLATING: GOLD ON THE MATING AREA, TIN PLATING ON THE CONTACT TAILS, NICKEL UNDERPLATE

345/395 SERIES CARD EDGE CONNECTOR PART NUMBER: 395-040-560-804

**EDAC INC** TORONTO, ONTARIO CANADA

THESE DRAWINGS AND SPECIFICATIONS ARE THE PROPERTY OF EDAC INC., AND SHALL NOT BE REPRODUCED, OR COPIED OR USED AS THE BASIS FOR THE MANUFACTURE OR SALE OF APPARATUS WITHOUT WRITTEN PERMISSION.

| ACAD REFERENCE NO. |              | 345-ENG-MASTER |           |
|--------------------|--------------|----------------|-----------|
| DRAWN:             | R.STA.MONICA | DATEMA         | Y.16/2017 |
| CHECKED:           |              | DATE:          |           |
| SCALE:             | 1:1          | SHEET          | OF 2      |
| DRAWING NUMBER     |              |                | ISSUE     |
| 345-ENG-MASTER     |              |                | 1 1       |