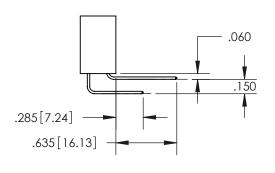

THIS IS A C.A.D. GENERATED DRAWING DO NOT MAKE MANUAL REVISIONS TO MASTER.

ISSUE NUMBER ORIGINAL 1

.160 4.06 POINT OF CONTACT .330[8.38] -.370[9.4] **CARD SLOT** 

## SECTION A-A

<u>Contact Dimensions:</u> 560-Extender Board Bend (Code 523 Contacts) See Sheet 2 for Contact Code 555, 556, 558, 559, 560 Dimensions

INSULATOR MATERIAL: THERMOPLASTIC PBT, UL 94V-0 CONTACT MATERIAL; COPPER TIN ALLOY CONTACT PLATING: GOLD ON THE MATING AREA, TIN PLATING ON THE CONTACT TAILS, NICKEL UNDERPLATE