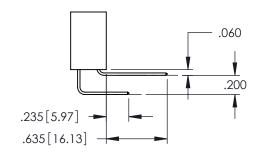

**SECTION A-A** 

INSULATOR MATERIAL: THERMOPLASTIC PBT BLACK, UL 94V-0

CONTACT MATERIAL; COPPER TIN ALLOY CONTACT PLATING: GOLD ON THE MATING AREA, TIN PLATING ON THE CONTACT TAILS, NICKEL UNDERPLATE

60[4.06] POINT OF CONTACT 330[8.38] CARD SLOT