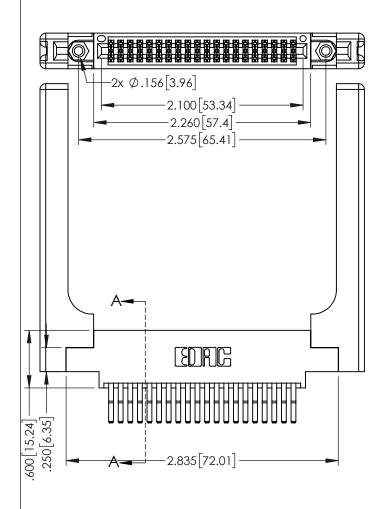

**SECTION A-A** 

INSULATOR MATERIAL: THERMOPLASTIC PBT BLACK, UL 94V-0

CONTACT MATERIAL; COPPER TIN ALLOY CONTACT PLATING: GOLD ON THE MATING AREA, TIN PLATING ON THE CONTACT TAILS, NICKEL UNDERPLATE

60[4.06] POINT OF CONTACT 330[8.38] CARD SLOT