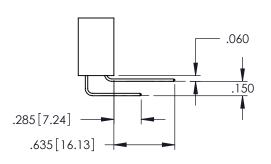

**SECTION A-A** 

INSULATOR MATERIAL: THERMOPLASTIC PBT BLACK, UL 94V-0

CONTACT MATERIAL; COPPER TIN ALLOY CONTACT PLATING: GOLD ON THE MATING AREA, TIN PLATING ON THE CONTACT TAILS, NICKEL UNDERPLATE

60[4.06] POINT OF CONTACT 330[8.38] CARD SLOT