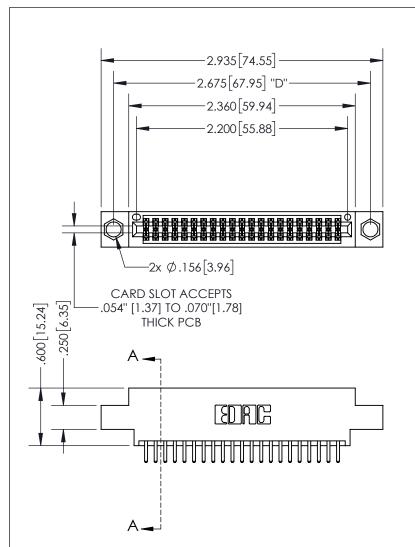

THIS IS A C.A.D. GENERATED DRAWING DO NOT MAKE MANUAL REVISIONS TO MASTER.

ISSUE NUMBER ORIGINAL

.160 4.06 POINT OF CONTACT .330[8.38] -.370[9.4] **CARD SLOT** 

<u>Contact Dimensions:</u> 520-P.C. Tail .030x.018(0.76x0.46) - Tail LG=.175(4.45) .100 (2.54) Contact Spacing x .200 (5.08) Row Spacing

INSULATOR MATERIAL: THERMOPLASTIC PBT, UL 94V-0 CONTACT MATERIAL; COPPER TIN ALLOY CONTACT PLATING: GOLD ON THE MATING AREA, TIN PLATING ON THE CONTACT TAILS, NICKEL UNDERPLATE

345/395 SERIES CARD EDGE CONNECTOR PART NUMBER: 395-042-520-804