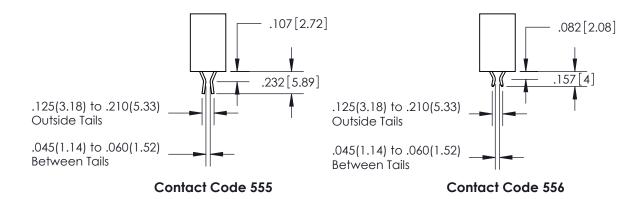

| 345/395 SERIES CARD EDGE CONNECTOR          |
|---------------------------------------------|
| CONTACT CODE 555,556,558,559,560 DIMENSIONS |

**EDAC INC** TORONTO, ONTARIO CANADA

THESE DRAWINGS AND SPECIFICATIONS ARE THE PROPERTY OF EDAC INC., AND SHALL NOT BE REPRODUCED, OR COPIED OR USED AS THE BASIS FOR THE MANUFACTURE OR SALE OF APPARATUS WITHOUT WRITTEN PERMISSION.

Outside Tails

Between Tails

| S | DRAWN: R.STA.MONICA | DATE:MAY.16/2017 |  |
|---|---------------------|------------------|--|
|   | CHECKED:            | DATE:            |  |
|   | SCALE: 1:1          | SHEET 2 OF 2     |  |
|   | DRAWING NUMBER      | ISSUE            |  |
|   | 345-ENG-MASTER      | 1                |  |