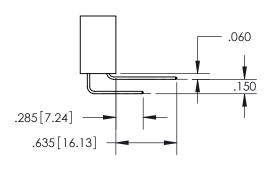

THIS IS A C.A.D. GENERATED DRAWING DO NOT MAKE MANUAL REVISIONS TO MASTER.

ISSUE NUMBER ORIGINAL

.160 4.06 POINT OF CONTACT .330[8.38] -.370[9.4] **CARD SLOT** 

<u>Contact Dimensions:</u> 520-P.C. Tail .030x.018(0.76x0.46) - Tail LG=.175(4.45) .100 (2.54) Contact Spacing x .200 (5.08) Row Spacing