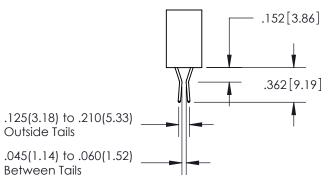

SECTION A-A

ISSUE NUMBER

ORIGINAL

1

**Contact Code 558** 

**Contact Code 559** 

**Contact Code 560** 

ACAD REFERENCE NO.

Outside Tails

Between Tails

| S | DRAWN: R.STA.MONICA | DATE:MAY.16/2017 |  |
|---|---------------------|------------------|--|
|   | CHECKED:            | DATE:            |  |
|   | SCALE: 1:1          | SHEET 2 OF 2     |  |
|   | DRAWING NUMBER      | ISSUE            |  |
|   | 345-ENG-MASTER      | 1                |  |