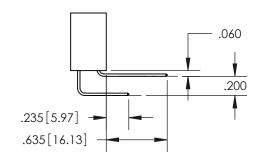

SECTION A-A

ISSUE NUMBER

ORIGINAL

1

**Contact Code 558** 

**Contact Code 559** 

**Contact Code 560** 

ACAD REFERENCE NO.