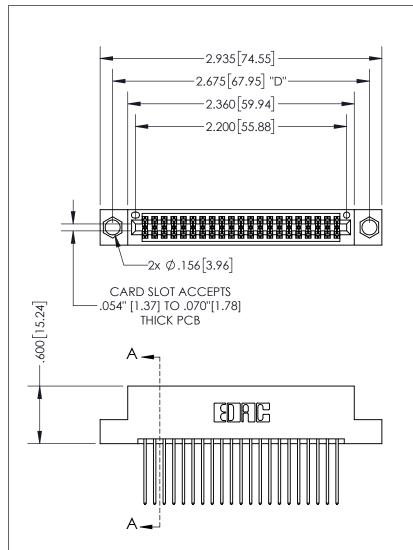

THIS IS A C.A.D. GENERATED DRAWING DO NOT MAKE MANUAL REVISIONS TO MASTER.

ISSUE NUMBER ORIGINAL 1

.160 4.06 POINT OF CONTACT .330[8.38] -.370[9.4] **CARD SLOT** .150 [3.81]

SECTION A-A

<u>Contact Dimensions:</u> 542-Wire Wrap .025 Sq.(0.64 Sq.) - Tail LG=.645(16.38) .100 (2.54) Contact Spacing x .200 (5.08) Row Spacing

INSULATOR MATERIAL: THERMOPLASTIC PBT, UL 94V-0 CONTACT MATERIAL; COPPER TIN ALLOY CONTACT PLATING: GOLD ON THE MATING AREA, TIN PLATING ON THE CONTACT TAILS, NICKEL UNDERPLATE

345/395 SERIES CARD EDGE CONNECTOR PART NUMBER: 395-042-542-204