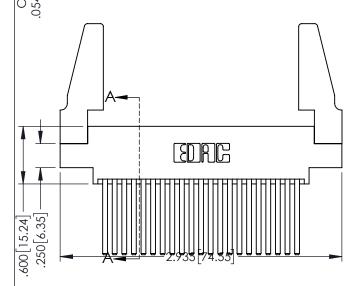

| SECTION A-A                       |                  |       |  |
|-----------------------------------|------------------|-------|--|
| ACAD REFERENCE NO. 345-ENG-MASTER |                  |       |  |
| DRAWN: R.STA.MONICA               | DATE:MAY.16/2017 |       |  |
| CHECKED:                          | DATE:            |       |  |
| SCALE: 1:1                        | SHEET '          | OF 2  |  |
| DRAWING NUMBER                    |                  | ISSUE |  |
| 345-ENG-MASTER                    |                  | 1     |  |