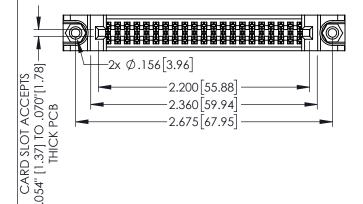

SOUL NUMBER

ORIGINAL

160[4.06] POINT OF CONTACT

.330[8.38] CARD SLOT

1

• INSULATOR MATERIAL: THERMOPLASTIC PBT BLACK, UL 94V-0

 CONTACT MATERIAL; COPPER TIN ALLOY
 CONTACT PLATING: GOLD ON THE MATING AREA, TIN PLATING ON THE CONTACT TAILS, NICKEL UNDERPLATE 345/395 SERIES CARD EDGE CONNECTOR PART NUMBER: 395-042-544-888