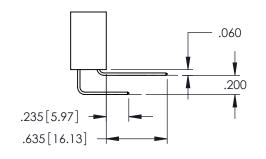

**Contact Code 558** 

Contact Code 559

Contact Code 560

INSULATOR MATERIAL: THERMOPLASTIC POLYESTER, UL 94V-0

DAP MATERIAL AVAILABLE UPON REQUEST

CONTACT MATERIAL; COPPER ALLOY CONTACT PLATING: GOLD ON THE MATING AREA, TIN PLATING ON THE CONTACT TAILS, NICKEL UNDERPLATE