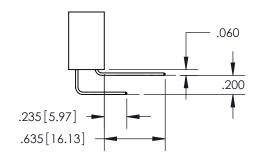

**Contact Dimensions:** 558-90 Degree Bend (Code 541 Contacts) See Sheet 2 for Contact Code 555, 556, 558, 559, 560 Dimensions

INSULATOR MATERIAL: THERMOPLASTIC PBT, UL 94V-0 CONTACT MATERIAL; COPPER TIN ALLOY CONTACT PLATING: GOLD ON THE MATING AREA, TIN PLATING ON THE CONTACT TAILS, NICKEL UNDERPLATE

ORIGINAL

1

ISSUE NUMBER

ORIGINAL

1

**Contact Code 558** 

**Contact Code 559** 

**Contact Code 560** 