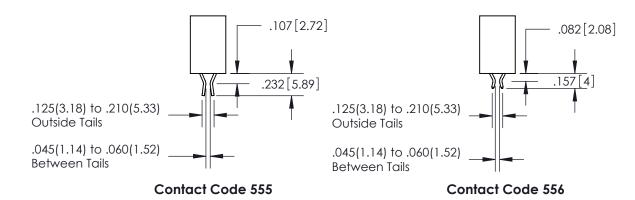

| 345/395 SERIES CARD EDGE CONNECTOR          |
|---------------------------------------------|
| CONTACT CODE 555,556,558,559,560 DIMENSIONS |

**EDAC INC** TORONTO, ONTARIO CANADA

THESE DRAWINGS AND SPECIFICATIONS ARE THE PROPERTY OF EDAC INC., AND SHALL NOT BE REPRODUCED, OR COPIED OR USED AS THE BASIS FOR THE MANUFACTURE OR SALE OF APPARATUS WITHOUT WRITTEN PERMISSION.

Outside Tails

Between Tails

|   | ACAD REFERENCE NO.  | 345-ENG-MASTER   |  |
|---|---------------------|------------------|--|
| ò | DRAWN: R.STA.MONICA | DATE:MAY.16/2017 |  |
|   | CHECKED:            | DATE:            |  |
|   | SCALE: 1:1          | SHEET 2 OF 2     |  |
|   | DRAWING NUMBER      | ISSUE            |  |
|   | 345-ENG-MASTER      | 1                |  |
|   |                     |                  |  |