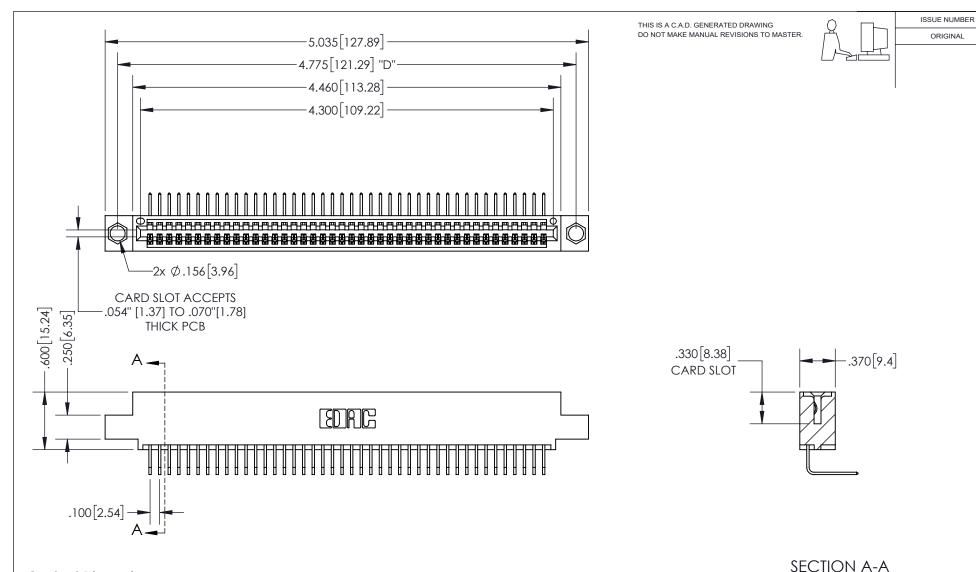

## 345/395 SERIES CARD EDGE CONNECTOR PART NUMBER: 395-042-558-404

YOUR CONNECTION TO QUALITY & SERVICE

**EDAC INC** TORONTO, ONTARIO CANADA

THESE DRAWINGS AND SPECIFICATIONS ARE THE PROPERTY OF EDAC INC., AND SHALL NOT BE REPRODUCED, OR COPIED OR USED AS THE BASIS FOR THE MANUFACTURE OR SALE OF APPARATUS WITHOUT WRITTEN PERMISSION.

| ACAD REFERENCE NO.  |        | 345-ENG-MASTER   |       |
|---------------------|--------|------------------|-------|
| DRAWN: R.STA.MONICA |        | DATE:MAY.16/2017 |       |
| CHECKED:            |        | DATE:            |       |
| SCALE:              | 1:1    | SHEET            | OF 2  |
| DRAWING             | NUMBER |                  | ISSUE |
| 345-ENG-MASTER      |        |                  | 1     |