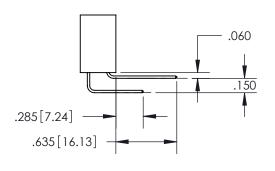

ORIGINAL

1

ISSUE NUMBER

ORIGINAL

1

**Contact Code 558** 

**Contact Code 559** 

**Contact Code 560** 