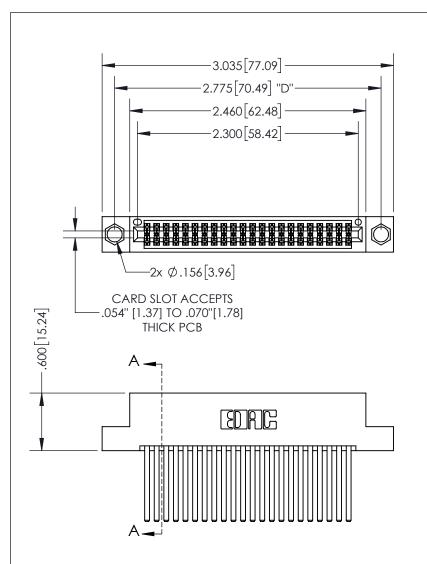

THIS IS A C.A.D. GENERATED DRAWING DO NOT MAKE MANUAL REVISIONS TO MASTER.

ISSUE NUMBER ORIGINAL 1

.160 4.06 POINT OF CONTACT .330[8.38] -.370[9.4] **CARD SLOT** 

## SECTION A-A

<u>Contact Dimensions:</u> 544-Wire Wrap .050x.025(1.27x0.64) - Tail LG=.750(19.05) .100 (2.54) Contact Spacing x .200 (5.08) Row Spacing

INSULATOR MATERIAL: THERMOPLASTIC PBT, UL 94V-0 CONTACT MATERIAL; COPPER TIN ALLOY CONTACT PLATING: GOLD ON THE MATING AREA, TIN PLATING ON THE CONTACT TAILS, NICKEL UNDERPLATE

345/395 SERIES CARD EDGE CONNECTOR PART NUMBER: 395-044-544-204

YOUR CONNECTION TO QUALITY & SERVICE

**EDAC INC** TORONTO, ONTARIO CANADA

THESE DRAWINGS AND SPECIFICATIONS ARE THE PROPERTY OF EDAC INC.,AND SHALL NOT BE REPRODUCED, OR COPIED OR USED AS THE BASIS FOR THE MANUFACTURE OR SALE OF APPARATUS WITHOUT WRITTEN PERMISSION.

| ACAD REFERENCE NO.  | 345-ENG-MASTER   |
|---------------------|------------------|
| DRAWN: R.STA.MONICA | DATE:MAY.16/2017 |
| CHECKED:            | DATE:            |
| SCALE: 1:1          | SHEET 1 OF 2     |
| DRAWING NUMBER      | ISSUE            |
| 345-ENG-MASTER      | 1 1              |