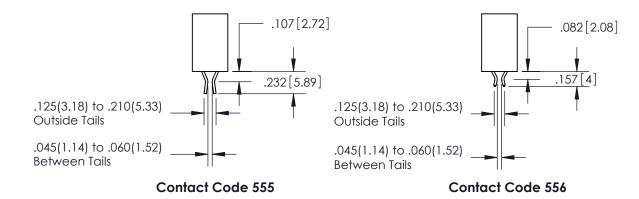

## SECTION A-A

<u>Contact Dimensions:</u> 555-Extender Board Bend (Code 500 Contacts) See Sheet 2 for Contact Code 555, 556, 558, 559, 560 Dimensions

INSULATOR MATERIAL: THERMOPLASTIC PBT, UL 94V-0 CONTACT MATERIAL; COPPER TIN ALLOY CONTACT PLATING: GOLD ON THE MATING AREA, TIN PLATING ON THE CONTACT TAILS, NICKEL UNDERPLATE

ISSUE NUMBER

ORIGINAL

1

**Contact Code 558** 

**Contact Code 559** 

**Contact Code 560** 

ACAD REFERENCE NO.

| 345/395 SERIES CARD EDGE CONNECTOR          |
|---------------------------------------------|
| CONTACT CODE 555,556,558,559,560 DIMENSIONS |