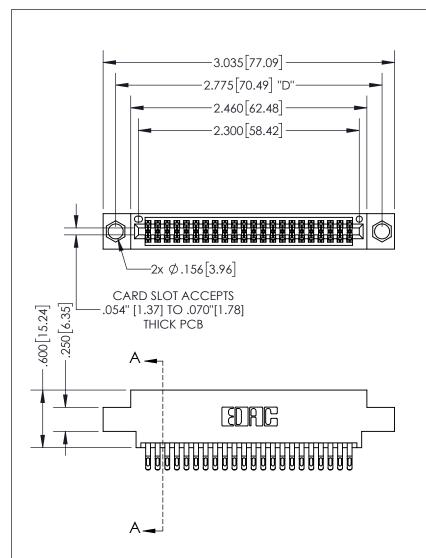

THIS IS A C.A.D. GENERATED DRAWING DO NOT MAKE MANUAL REVISIONS TO MASTER.

ISSUE NUMBER ORIGINAL 1

## SECTION A-A

<u>Contact Dimensions:</u> 555-Extender Board Bend (Code 500 Contacts) See Sheet 2 for Contact Code 555, 556, 558, 559, 560 Dimensions

INSULATOR MATERIAL: THERMOPLASTIC PBT, UL 94V-0 CONTACT MATERIAL; COPPER TIN ALLOY CONTACT PLATING: GOLD ON THE MATING AREA, TIN PLATING ON THE CONTACT TAILS, NICKEL UNDERPLATE

| 345/395 SERIES CARD EDGE CONNECTOR |
|------------------------------------|
| PART NUMBER: 395-044-555-804       |

YOUR CONNECTION TO QUALITY & SERVICE

**EDAC INC** TORONTO, ONTARIO CANADA

THESE DRAWINGS AND SPECIFICATIONS ARE THE PROPERTY OF EDAC INC.,AND SHALL NOT BE REPRODUCED, OR COPIED OR USED AS THE BASIS FOR THE MANUFACTURE OR SALE OF APPARATUS WITHOUT WRITTEN PERMISSION.

| ACAD RE | FERENCE NO.   | 345-ENC | 3-MASTER  |
|---------|---------------|---------|-----------|
| DRAWN:  | R.STA.MONICA  | DATEMA  | Y.16/2017 |
| CHECKE  | D:            | DATE:   |           |
| SCALE:  | 1:1           | SHEET 1 | OF 2      |
| DRAWING | NUMBER        |         | ISSUE     |
| 3       | 45-ENG-MASTER |         | 1         |