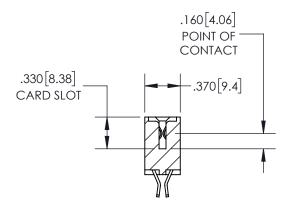

## SECTION A-A

<u>Contact Dimensions:</u> 555-Extender Board Bend (Code 500 Contacts) See Sheet 2 for Contact Code 555, 556, 558, 559, 560 Dimensions

INSULATOR MATERIAL: THERMOPLASTIC PBT, UL 94V-0 CONTACT MATERIAL; COPPER TIN ALLOY CONTACT PLATING: GOLD ON THE MATING AREA, TIN PLATING ON THE CONTACT TAILS, NICKEL UNDERPLATE

ISSUE NUMBER

ORIGINAL

1

**Contact Code 558** 

**Contact Code 559** 

**Contact Code 560** 

ACAD REFERENCE NO.

| 345/395 SERIES CARD EDGE CONNECTOR          |
|---------------------------------------------|
| CONTACT CODE 555,556,558,559,560 DIMENSIONS |