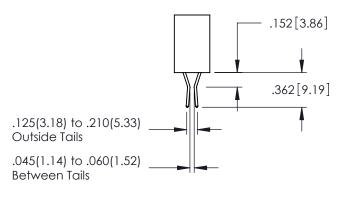

**Contact Code 558** 

Contact Code 559

**Contact Code 560** 

INSULATOR MATERIAL: THERMOPLASTIC POLYESTER, UL 94V-0

DAP MATERIAL AVAILABLE UPON REQUEST

CONTACT MATERIAL; COPPER ALLOY CONTACT PLATING: GOLD ON THE MATING AREA, TIN PLATING ON THE CONTACT TAILS, NICKEL UNDERPLATE

345/395 SERIES CARD EDGE CONNECTOR CONTACT CODE 555,556,558,559,560 DIMENSIONS

YOUR CONNECTION TO QUALITY & SERVICE

ACAD REFERENCE NO. 345-ENG-MASTER DATE:MAY.16/2017 DRAWN: R.STA.MONICA 1:1 SHEET 2 OF 2