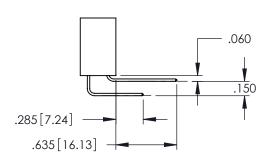

345/395 SERIES CARD EDGE CONNECTOR CONTACT CODE 555,556,558,559,560 DIMENSIONS

YOUR CONNECTION TO QUALITY & SERVICE

ACAD REFERENCE NO. 345-ENG-MASTER DATE:MAY.16/2017 DRAWN: R.STA.MONICA 1:1 SHEET 2 OF 2