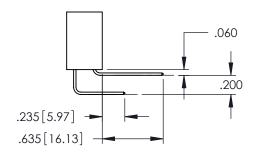

**Contact Code 558** 

Contact Code 559

**Contact Code 560** 

INSULATOR MATERIAL: THERMOPLASTIC POLYESTER, UL 94V-0

DAP MATERIAL AVAILABLE UPON REQUEST

CONTACT MATERIAL; COPPER ALLOY CONTACT PLATING: GOLD ON THE MATING AREA, TIN PLATING ON THE CONTACT TAILS, NICKEL UNDERPLATE

345/395 SERIES CARD EDGE CONNECTOR CONTACT CODE 555,556,558,559,560 DIMENSIONS

YOUR CONNECTION TO QUALITY & SERVICE

ACAD REFERENCE NO. 345-ENG-MASTER DATE:MAY.16/2017 DRAWN: R.STA.MONICA 1:1 SHEET 2 OF 2