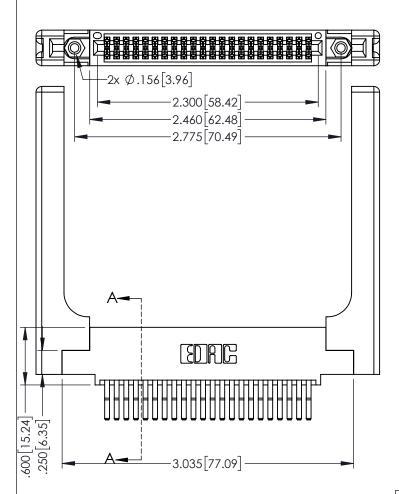

1

- INSULATOR MATERIAL: THERMOPLASTIC PBT BLACK, UL 94V-0
- CONTACT MATERIAL; COPPER TIN ALLOY CONTACT PLATING: GOLD ON THE MATING AREA, TIN PLATING ON THE CONTACT TAILS, NICKEL UNDERPLATE

| 345/395 SERIES CARD EDGE CONNECTOR |
|------------------------------------|
| PART NUMBER: 395-044-560-558       |

YOUR CONNECTION TO QUALITY & SERVICE

| ACAD REFERENCE NO. 345-ENG-MASTER    |         |       |  |
|--------------------------------------|---------|-------|--|
| DRAWN: R.STA.MONICA DATE:MAY.16/2017 |         |       |  |
| CHECKED:                             | DATE:   |       |  |
| SCALE: 1:1                           | SHEET 1 | OF 2  |  |
| DRAWING NUMBER                       |         | ISSUE |  |
| 345-ENG-MASTER                       |         | 1     |  |