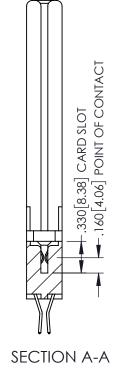

**Contact Code 558** 

Contact Code 559

**Contact Code 560** 

INSULATOR MATERIAL: THERMOPLASTIC POLYESTER, UL 94V-0

DAP MATERIAL AVAILABLE UPON REQUEST

CONTACT MATERIAL; COPPER ALLOY CONTACT PLATING: GOLD ON THE MATING AREA, TIN PLATING ON THE CONTACT TAILS, NICKEL UNDERPLATE

345/395 SERIES CARD EDGE CONNECTOR CONTACT CODE 555,556,558,559,560 DIMENSIONS

YOUR CONNECTION TO QUALITY & SERVICE

ACAD REFERENCE NO. 345-ENG-MASTER DATE:MAY.16/2017 DRAWN: R.STA.MONICA 1:1 SHEET 2 OF 2