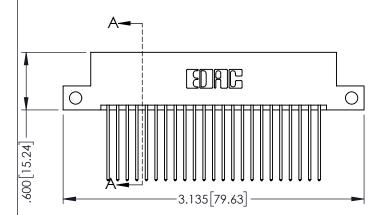

**SECTION A-A** 

**Contact Code 558** 

Contact Code 559

**Contact Code 560** 

INSULATOR MATERIAL: THERMOPLASTIC POLYESTER, UL 94V-0

DAP MATERIAL AVAILABLE UPON REQUEST

CONTACT MATERIAL; COPPER ALLOY CONTACT PLATING: GOLD ON THE MATING AREA, TIN PLATING ON THE CONTACT TAILS, NICKEL UNDERPLATE