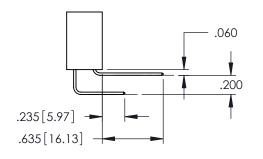

**SECTION A-A** 

**Contact Code 558** 

Contact Code 559

**Contact Code 560** 

INSULATOR MATERIAL: THERMOPLASTIC POLYESTER, UL 94V-0

DAP MATERIAL AVAILABLE UPON REQUEST

CONTACT MATERIAL; COPPER ALLOY CONTACT PLATING: GOLD ON THE MATING AREA, TIN PLATING ON THE CONTACT TAILS, NICKEL UNDERPLATE

345/395 SERIES CARD EDGE CONNECTOR CONTACT CODE 555,556,558,559,560 DIMENSIONS

YOUR CONNECTION TO QUALITY & SERVICE

ACAD REFERENCE NO. 345-ENG-MASTER DATE:MAY.16/2017 DRAWN: R.STA.MONICA 1:1 SHEET 2 OF 2