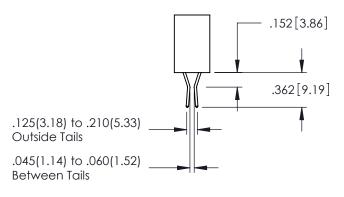

**SECTION A-A** 

**Contact Code 558** 

Contact Code 559

**Contact Code 560** 

INSULATOR MATERIAL: THERMOPLASTIC POLYESTER, UL 94V-0

DAP MATERIAL AVAILABLE UPON REQUEST

CONTACT MATERIAL; COPPER ALLOY CONTACT PLATING: GOLD ON THE MATING AREA, TIN PLATING ON THE CONTACT TAILS, NICKEL UNDERPLATE

345/395 SERIES CARD EDGE CONNECTOR CONTACT CODE 555,556,558,559,560 DIMENSIONS

YOUR CONNECTION TO QUALITY & SERVICE

ACAD REFERENCE NO. 345-ENG-MASTER DATE:MAY.16/2017 DRAWN: R.STA.MONICA 1:1 SHEET 2 OF 2