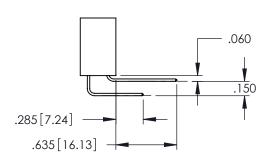

**SECTION A-A** 

**Contact Code 558** 

Contact Code 559

**Contact Code 560** 

INSULATOR MATERIAL: THERMOPLASTIC POLYESTER, UL 94V-0

DAP MATERIAL AVAILABLE UPON REQUEST

CONTACT MATERIAL; COPPER ALLOY CONTACT PLATING: GOLD ON THE MATING AREA, TIN PLATING ON THE CONTACT TAILS, NICKEL UNDERPLATE

345/395 SERIES CARD EDGE CONNECTOR CONTACT CODE 555,556,558,559,560 DIMENSIONS

YOUR CONNECTION TO QUALITY & SERVICE

ACAD REFERENCE NO. 345-ENG-MASTER DATE:MAY.16/2017 DRAWN: R.STA.MONICA 1:1 SHEET 2 OF 2