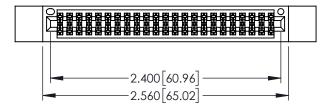

Contact Dimensions: 541-Wire Wrap .025 Sq.(0.64 Sq.) - Tail LG=.750(19.05) .100 (2.54) Contact Spacing x .200 (5.08) Row Spacing

THIS IS A C.A.D. GENERATED DRAWING DO NOT MAKE MANUAL REVISIONS TO MAST

ISSUE NUMBER

-.330[8.38] CARD SLOT .160[4.06] POINT OF CONTACT

ORIGINAL

1

- INSULATOR MATERIAL: THERMOPLASTIC PBT BLACK, UL 94V-0
- CONTACT MATERIAL; COPPER TIN ALLOY
  CONTACT PLATING: GOLD ON THE MATING AREA, TIN PLATING ON THE CONTACT TAILS, NICKEL UNDERPLATE