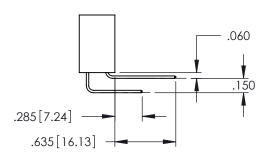

Contact Dimensions: 541-Wire Wrap .025 Sq.(0.64 Sq.) - Tail LG=.750(19.05) .100 (2.54) Contact Spacing x .200 (5.08) Row Spacing

1

**SECTION A-A** 

INSULATOR MATERIAL: THERMOPLASTIC PBT BLACK, UL 94V-0

CONTACT MATERIAL; COPPER TIN ALLOY CONTACT PLATING: GOLD ON THE MATING AREA, TIN PLATING