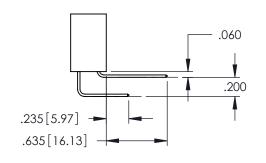

Contact Dimensions: 541-Wire Wrap .025 Sq.(0.64 Sq.) - Tail LG=.750(19.05) .100 (2.54) Contact Spacing x .200 (5.08) Row Spacing

1

**SECTION A-A** 

INSULATOR MATERIAL: THERMOPLASTIC PBT BLACK, UL 94V-0

CONTACT MATERIAL; COPPER TIN ALLOY CONTACT PLATING: GOLD ON THE MATING AREA, TIN PLATING

345-ENG-MASTER

**Contact Code 558** 

Contact Code 559

**Contact Code 560** 

INSULATOR MATERIAL: THERMOPLASTIC POLYESTER, UL 94V-0

DAP MATERIAL AVAILABLE UPON REQUEST

CONTACT MATERIAL; COPPER ALLOY CONTACT PLATING: GOLD ON THE MATING AREA, TIN PLATING ON THE CONTACT TAILS, NICKEL UNDERPLATE

345/395 SERIES CARD EDGE CONNECTOR CONTACT CODE 555,556,558,559,560 DIMENSIONS

YOUR CONNECTION TO QUALITY & SERVICE

ACAD REFERENCE NO. 345-ENG-MASTER DATE:MAY.16/2017 DRAWN: R.STA.MONICA 1:1 SHEET 2 OF 2 345-ENG-MASTER