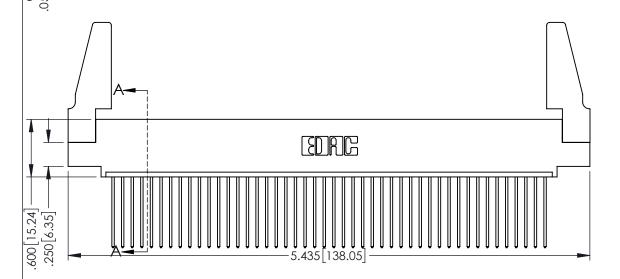

Contact Dimensions: 541-Wire Wrap .025 Sq.(0.64 Sq.) - Tail LG=.750(19.05) .100 (2.54) Contact Spacing x .200 (5.08) Row Spacing

1

**SECTION A-A** 

INSULATOR MATERIAL: THERMOPLASTIC PBT BLACK, UL 94V-0

CONTACT MATERIAL; COPPER TIN ALLOY CONTACT PLATING: GOLD ON THE MATING AREA, TIN PLATING

ON THE CONTACT TAILS, NICKEL UNDERPLATE

| 345/395 SERIES CARD EDGE CONNECTOR |
|------------------------------------|
| PART NUMBER: 395-046-541-488       |

YOUR CONNECTION TO QUALITY & SERVICE

|                                                                                                                                       | 011 |
|---------------------------------------------------------------------------------------------------------------------------------------|-----|
| THESE DRAWINGS AND SPECIFICATIONS ARE THE PROPERTY OF EDAC INCAND                                                                     | SC  |
| SHALL NOT BE REPRODUCED, OR COPIED<br>OR USED AS THE BASIS FOR THE<br>MANUFACTURE OR SALE OF APPARATUS<br>WITHOUT WRITTEN PERMISSION. |     |

| ACAD REFERENCE NO. 345-ENG-MASTER    |              |  |
|--------------------------------------|--------------|--|
| DRAWN: R.STA.MONICA DATE:MAY.16/2017 |              |  |
| CHECKED:                             | DATE:        |  |
| SCALE: 1:1                           | SHEET 1 OF 2 |  |
| DRAWING NUMBER                       | ISSUE        |  |