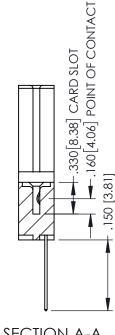

Contact Dimensions: 541-Wire Wrap .025 Sq.(0.64 Sq.) - Tail LG=.750(19.05) .100 (2.54) Contact Spacing x .200 (5.08) Row Spacing

1

**SECTION A-A** 

INSULATOR MATERIAL: THERMOPLASTIC PBT BLACK, UL 94V-0

CONTACT MATERIAL; COPPER TIN ALLOY CONTACT PLATING: GOLD ON THE MATING AREA, TIN PLATING

ON THE CONTACT TAILS, NICKEL UNDERPLATE

| 345/395 SERIES CARD EDGE CONNECTOR |
|------------------------------------|
| PART NUMBER: 395-046-541-488       |

YOUR CONNECTION TO QUALITY & SERVICE

|                                                                                                                                       | 011 |
|---------------------------------------------------------------------------------------------------------------------------------------|-----|
| THESE DRAWINGS AND SPECIFICATIONS ARE THE PROPERTY OF EDAC INCAND                                                                     | SC  |
| SHALL NOT BE REPRODUCED, OR COPIED<br>OR USED AS THE BASIS FOR THE<br>MANUFACTURE OR SALE OF APPARATUS<br>WITHOUT WRITTEN PERMISSION. |     |