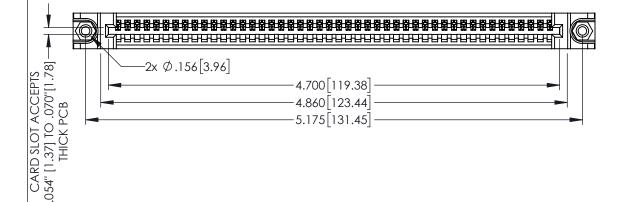

Contact Dimensions: 541-Wire Wrap .025 Sq.(0.64 Sq.) - Tail LG=.750(19.05) .100 (2.54) Contact Spacing x .200 (5.08) Row Spacing

1

**SECTION A-A** 

INSULATOR MATERIAL: THERMOPLASTIC PBT BLACK, UL 94V-0

CONTACT MATERIAL; COPPER TIN ALLOY CONTACT PLATING: GOLD ON THE MATING AREA, TIN PLATING

ON THE CONTACT TAILS, NICKEL UNDERPLATE

| 345/395 SERIES CARD EDGE CONNECTOR |
|------------------------------------|
| PART NUMBER: 395-046-541-488       |

YOUR CONNECTION TO QUALITY & SERVICE

|                                                                                                                                       | 011 |
|---------------------------------------------------------------------------------------------------------------------------------------|-----|
| THESE DRAWINGS AND SPECIFICATIONS ARE THE PROPERTY OF EDAC INCAND                                                                     | SC  |
| SHALL NOT BE REPRODUCED, OR COPIED<br>OR USED AS THE BASIS FOR THE<br>MANUFACTURE OR SALE OF APPARATUS<br>WITHOUT WRITTEN PERMISSION. |     |

| ACAD REFERENCE NO. 345-ENG-MASTER    |              |  |
|--------------------------------------|--------------|--|
| DRAWN: R.STA.MONICA DATE:MAY.16/2017 |              |  |
| CHECKED:                             | DATE:        |  |
| SCALE: 1:1                           | SHEET 1 OF 2 |  |
| DRAWING NUMBER                       | ISSUE        |  |