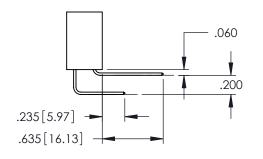

Contact Dimensions: 558-90 Degree Bend (Code 541 Contacts) See Sheet 2 for Contact Code 555, 556, 558, 559, 560 Dimensions

- INSULATOR MATERIAL: THERMOPLASTIC PBT BLACK, UL 94V-0
- CONTACT MATERIAL; COPPER TIN ALLOY CONTACT PLATING: GOLD ON THE MATING AREA, TIN PLATING ON THE CONTACT TAILS, NICKEL UNDERPLATE

**Contact Code 558** 

Contact Code 559

Contact Code 560

INSULATOR MATERIAL: THERMOPLASTIC POLYESTER, UL 94V-0

DAP MATERIAL AVAILABLE UPON REQUEST

CONTACT MATERIAL; COPPER ALLOY CONTACT PLATING: GOLD ON THE MATING AREA, TIN PLATING ON THE CONTACT TAILS, NICKEL UNDERPLATE

345/395 SERIES CARD EDGE CONNECTOR CONTACT CODE 555,556,558,559,560 DIMENSIONS

YOUR CONNECTION TO QUALITY & SERVICE

ACAD REFERENCE NO. 345-ENG-MASTER DATE:MAY.16/2017 DRAWN: R.STA.MONICA 1:1 SHEET 2 OF 2