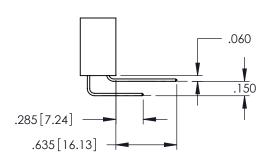

Contact Dimensions: 558-90 Degree Bend (Code 541 Contacts) See Sheet 2 for Contact Code 555, 556, 558, 559, 560 Dimensions

- INSULATOR MATERIAL: THERMOPLASTIC PBT BLACK, UL 94V-0
- CONTACT MATERIAL; COPPER TIN ALLOY CONTACT PLATING: GOLD ON THE MATING AREA, TIN PLATING ON THE CONTACT TAILS, NICKEL UNDERPLATE