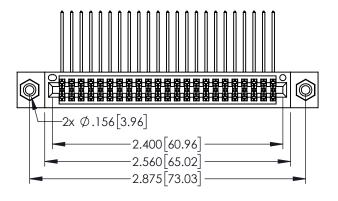

| 345/395 SERIES CARD EDGE CONNECTOR PART NUMBER: 395-046-558-208 |          |                                                                                                                                                              | ACAD REFERENCE NO. 345-ENG-MASTER |              |                 |           |
|-----------------------------------------------------------------|----------|--------------------------------------------------------------------------------------------------------------------------------------------------------------|-----------------------------------|--------------|-----------------|-----------|
|                                                                 |          |                                                                                                                                                              | DRAWN: <b>F</b>                   | R.STA.MONICA | DATE: <b>MA</b> | Y.16/2017 |
|                                                                 |          |                                                                                                                                                              | CHECKED:                          |              | DATE:           |           |
|                                                                 | EDAC INC | THESE DRAWINGS AND SPECIFICATIONS                                                                                                                            | SCALE:                            | 1:1          | SHEET 1         | OF 2      |
| YOUR CONNECTION TO                                              | CANADA   | ARE THE PROPERTY OF EDAC INC.,AND SHALL NOT BE REPRODUCED,OR COPIED OR USED AS THE BASIS FOR THE MANUFACTURE OR SALE OF APPARATUS WITHOUT WRITTEN PERMISSION | DRAWING NUMBER                    |              |                 | ISSUE     |
|                                                                 |          |                                                                                                                                                              | 345-ENG-MASTER                    |              | 1               |           |