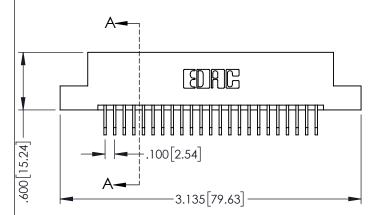

| 345/395 SERIES CARD EDGE CONNECTOR PART NUMBER: 395-046-558-208 |          |                                                                                                                                                              | ACAD REFERENCE NO. 345-ENG-MASTER |              |                 |           |
|-----------------------------------------------------------------|----------|--------------------------------------------------------------------------------------------------------------------------------------------------------------|-----------------------------------|--------------|-----------------|-----------|
|                                                                 |          |                                                                                                                                                              | DRAWN: <b>F</b>                   | R.STA.MONICA | DATE: <b>MA</b> | Y.16/2017 |
|                                                                 |          |                                                                                                                                                              | CHECKED:                          |              | DATE:           |           |
|                                                                 | EDAC INC | THESE DRAWINGS AND SPECIFICATIONS                                                                                                                            | SCALE:                            | 1:1          | SHEET 1         | OF 2      |
| YOUR CONNECTION TO                                              | CANADA   | ARE THE PROPERTY OF EDAC INC.,AND SHALL NOT BE REPRODUCED,OR COPIED OR USED AS THE BASIS FOR THE MANUFACTURE OR SALE OF APPARATUS WITHOUT WRITTEN PERMISSION | DRAWING NUMBER                    |              |                 | ISSUE     |
|                                                                 |          |                                                                                                                                                              | 345-ENG-MASTER                    |              | 1               |           |