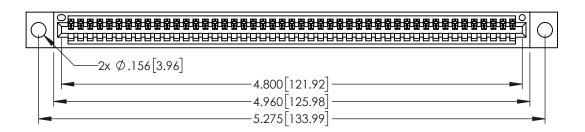

Contact Dimensions: 520-P.C. Tail .030x.018(0.76x0.46) - Tail LG=.175(4.45) .100 (2.54) Contact Spacing x .200 (5.08) Row Spacing

THIS IS A C.A.D. GENERATED DRAWING
DO NOT MAKE MANUAL REVISIONS TO MAS

1

ORIGII

- INSULATOR MATERIAL: THERMOPLASTIC PBT BLACK, UL 94V-0
- CONTACT MATERIAL; COPPER TIN ALLOY
   CONTACT PLATING: GOLD ON THE MATING AREA, TIN PLATING ON THE CONTACT TAILS, NICKEL UNDERPLATE

| 345/395 SERIES CARD EDGE CONNECTOR |
|------------------------------------|
| PART NUMBER: 395-047-520-104       |