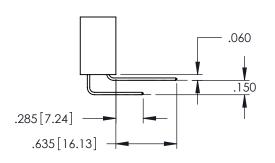

Contact Dimensions: 520-P.C. Tail .030x.018(0.76x0.46) - Tail LG=.175(4.45) .100 (2.54) Contact Spacing x .200 (5.08) Row Spacing

THIS IS A C.A.D. GENERATED DRAWING
DO NOT MAKE MANUAL REVISIONS TO MAS

1