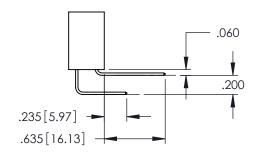

**Contact Code 558** 

Contact Code 559

**Contact Code 560** 

- INSULATOR MATERIAL: THERMOPLASTIC POLYESTER, UL 94V-0 DAP MATERIAL AVAILABLE UPON REQUEST

CONTACT MATERIAL; COPPER ALLOY CONTACT PLATING: GOLD ON THE MATING AREA, TIN PLATING ON THE CONTACT TAILS, NICKEL UNDERPLATE

345/395 SERIES CARD EDGE CONNECTOR CONTACT CODE 555,556,558,559,560 DIMENSIONS

YOUR CONNECTION TO QUALITY & SERVICE

|   | DRAWN: R.STA.MONICA | DATE:MAY.16/2017 |  |  |
|---|---------------------|------------------|--|--|
| • | CHECKED:            | DATE:            |  |  |
|   | SCALE: 1:1          | SHEET 2 OF 2     |  |  |
| D | DRAWING NUMBER      | ISSUE            |  |  |
|   | 345-ENG-MASTER      | 1                |  |  |