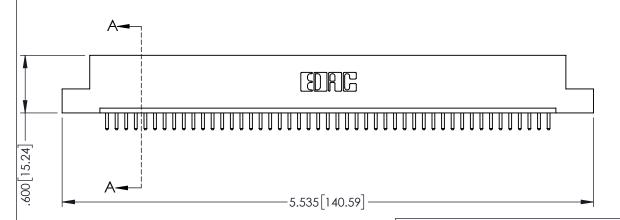

Contact Dimensions: 520-P.C. Tail .030x.018(0.76x0.46) - Tail LG=.175(4.45) .100 (2.54) Contact Spacing x .200 (5.08) Row Spacing

THIS IS A C.A.D. GENERATED DRAWING
DO NOT MAKE MANUAL REVISIONS TO MAS

1

ORIGII

- INSULATOR MATERIAL: THERMOPLASTIC PBT BLACK, UL 94V-0
- CONTACT MATERIAL; COPPER TIN ALLOY
   CONTACT PLATING: GOLD ON THE MATING AREA, TIN PLATING ON THE CONTACT TAILS, NICKEL UNDERPLATE

| 345/395 SERIES CARD EDGE CONNECTOR |
|------------------------------------|
| PART NUMBER: 395-047-520-104       |