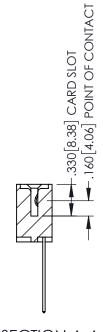

ISSUE NUMBER

ORIGINAL

1

**SECTION A-A** 

• INSULATOR MATERIAL: THERMOPLASTIC PBT BLACK, UL 94V-0

CONTACT MATERIAL; COPPER TIN ALLOY

CONTACT PLATING: GOLD ON THE MATING AREA, TIN PLATING ON THE CONTACT TAILS, NICKEL UNDERPLATE

**Contact Code 558** 

Contact Code 559

**Contact Code 560** 

- INSULATOR MATERIAL: THERMOPLASTIC POLYESTER, UL 94V-0 DAP MATERIAL AVAILABLE UPON REQUEST

CONTACT MATERIAL; COPPER ALLOY CONTACT PLATING: GOLD ON THE MATING AREA, TIN PLATING ON THE CONTACT TAILS, NICKEL UNDERPLATE

345/395 SERIES CARD EDGE CONNECTOR CONTACT CODE 555,556,558,559,560 DIMENSIONS

YOUR CONNECTION TO QUALITY & SERVICE

| ; | DRAWN: R.STA.MONICA | DATE:MAY.16/2017 |
|---|---------------------|------------------|
|   | CHECKED:            | DATE:            |
|   | SCALE: 1:1          | SHEET 2 OF 2     |
| D | DRAWING NUMBER      | ISSUE            |
|   | 345-ENG-MASTER      | 1                |