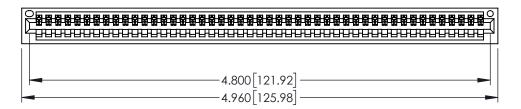

<u>Contact Dimensions:</u>
544-Wire Wrap .050x.025(1.27x0.64) - Tail LG=.750(19.05)
.100 (2.54) Contact Spacing x .200 (5.08) Row Spacing

THIS IS A C.A.D. GENERATED DRAWING DO NOT MAKE MANUAL REVISIONS TO MASTE

| 345/395 SERIES | CARD EDGE CONNECTOR |
|----------------|---------------------|
| PART NUMBER:   | 395-047-544-101     |

EDAC INC TORONTO, ONTARIO CANADA

YOUR CONNECTION TO QUALITY & SERVICE

THESE DRAWINGS AND SPECIFICATIONS ARE THE PROPERTY OF EDAC INC.,AND SHALL NOT BE REPRODUCED,OR COPIED OR USED AS THE BASIS FOR THE MANUFACTURE OR SALE OF APPARATUS WITHOUT WRITTEN PERMISSION.