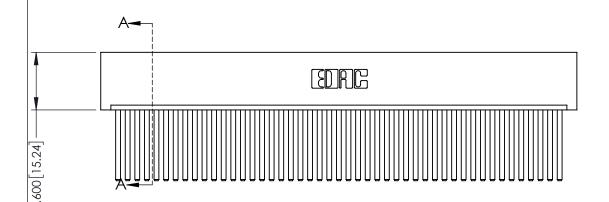

ISSUE NUMBER

ORIGINAL

1

**SECTION A-A** 

• INSULATOR MATERIAL: THERMOPLASTIC PBT BLACK, UL 94V-0

CONTACT MATERIAL; COPPER TIN ALLOY

CONTACT PLATING: GOLD ON THE MATING AREA, TIN PLATING ON THE CONTACT TAILS, NICKEL UNDERPLATE

| 345/395 SERIES | CARD EDGE CONNECTOR |
|----------------|---------------------|
| PART NUMBER:   | 395-047-544-101     |

EDAC INC TORONTO, ONTARIO CANADA

YOUR CONNECTION TO QUALITY & SERVICE

THESE DRAWINGS AND SPECIFICATIONS ARE THE PROPERTY OF EDAC INC.,AND SHALL NOT BE REPRODUCED,OR COPIED OR USED AS THE BASIS FOR THE MANUFACTURE OR SALE OF APPARATUS WITHOUT WRITTEN PERMISSION.