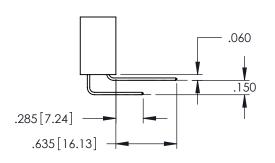

**Contact Code 558** 

Contact Code 559

**Contact Code 560** 

- INSULATOR MATERIAL: THERMOPLASTIC POLYESTER, UL 94V-0 DAP MATERIAL AVAILABLE UPON REQUEST

CONTACT MATERIAL; COPPER ALLOY CONTACT PLATING: GOLD ON THE MATING AREA, TIN PLATING ON THE CONTACT TAILS, NICKEL UNDERPLATE

345/395 SERIES CARD EDGE CONNECTOR CONTACT CODE 555,556,558,559,560 DIMENSIONS

YOUR CONNECTION TO QUALITY & SERVICE

| ; | DRAWN: R.STA.MONICA | DATE:MAY.16/2017 |
|---|---------------------|------------------|
|   | CHECKED:            | DATE:            |
|   | SCALE: 1:1          | SHEET 2 OF 2     |
| D | DRAWING NUMBER      | ISSUE            |
|   | 345-ENG-MASTER      | 1                |