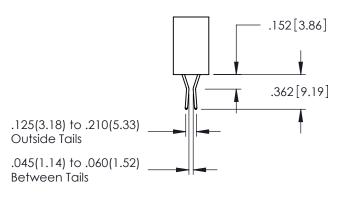

**Contact Code 558** 

Contact Code 559

**Contact Code 560** 

- INSULATOR MATERIAL: THERMOPLASTIC POLYESTER, UL 94V-0 DAP MATERIAL AVAILABLE UPON REQUEST

CONTACT MATERIAL; COPPER ALLOY CONTACT PLATING: GOLD ON THE MATING AREA, TIN PLATING ON THE CONTACT TAILS, NICKEL UNDERPLATE

345/395 SERIES CARD EDGE CONNECTOR CONTACT CODE 555,556,558,559,560 DIMENSIONS

YOUR CONNECTION TO QUALITY & SERVICE

| ; | DRAWN: R.STA.MONICA | DATE:MAY.16/2017 |
|---|---------------------|------------------|
|   | CHECKED:            | DATE:            |
|   | SCALE: 1:1          | SHEET 2 OF 2     |
| D | DRAWING NUMBER      | ISSUE            |
|   | 345-ENG-MASTER      | 1                |