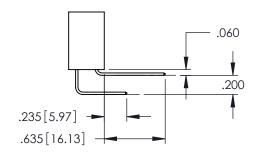

**Contact Code 558** 

Contact Code 559

**Contact Code 560** 

- INSULATOR MATERIAL: THERMOPLASTIC POLYESTER, UL 94V-0 DAP MATERIAL AVAILABLE UPON REQUEST

CONTACT MATERIAL; COPPER ALLOY CONTACT PLATING: GOLD ON THE MATING AREA, TIN PLATING ON THE CONTACT TAILS, NICKEL UNDERPLATE

345/395 SERIES CARD EDGE CONNECTOR CONTACT CODE 555,556,558,559,560 DIMENSIONS

YOUR CONNECTION TO QUALITY & SERVICE

| ; | DRAWN: R.STA.MONICA | DATE:MAY.16/2017 |
|---|---------------------|------------------|
|   | CHECKED:            | DATE:            |
|   | SCALE: 1:1          | SHEET 2 OF 2     |
| D | DRAWING NUMBER      | ISSUE            |
|   | 345-ENG-MASTER      | 1                |