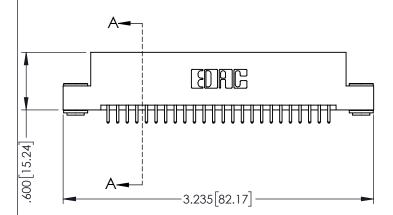

<u>Contact Dimensions:</u>
521-P.C. Tail .025 Sq.(0.64 Sq.) - Tail LG=.150(3.81)
.100 (2.54) Contact Spacing x .200 (5.08) Row Spacing

THIS IS A C.A.D. GENERATED DRAWING DO NOT MAKE MANUAL REVISIONS TO MASTE

YOUR CONNECTION TO QUALITY & SERVICE

345/395 SERIES CARD EDGE CONNECTOR

THESE DRAWINGS AND SPECIFICATIONS ARE THE PROPERTY OF EDAC INC. AND SHALL NOT BE REPRODUCED,OR COPIED OR USED AS THE BASIS FOR THE MANUFACTURE OR SALE OF APPARATUS WITHOUT WRITTEN PERMISSION.

345/395 SERIES CARD EDGE CONNECTOR CONTACT CODE 555,556,558,559,560 DIMENSIONS

YOUR CONNECTION TO QUALITY & SERVICE

ACAD REFERENCE NO. 345-ENG-MASTER DATE:MAY.16/2017 DRAWN: R.STA.MONICA 1:1 SHEET 2 OF 2