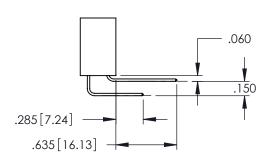

**Contact Code 558** 

Contact Code 559

**Contact Code 560** 

INSULATOR MATERIAL: THERMOPLASTIC POLYESTER, UL 94V-0

DAP MATERIAL AVAILABLE UPON REQUEST

CONTACT MATERIAL; COPPER ALLOY CONTACT PLATING: GOLD ON THE MATING AREA, TIN PLATING ON THE CONTACT TAILS, NICKEL UNDERPLATE

345/395 SERIES CARD EDGE CONNECTOR CONTACT CODE 555,556,558,559,560 DIMENSIONS

YOUR CONNECTION TO QUALITY & SERVICE

ACAD REFERENCE NO. 345-ENG-MASTER DATE:MAY.16/2017 DRAWN: R.STA.MONICA 1:1 SHEET 2 OF 2