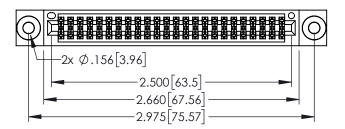

<u>Contact Dimensions:</u>
521-P.C. Tail .025 Sq.(0.64 Sq.) - Tail LG=.150(3.81)
.100 (2.54) Contact Spacing x .200 (5.08) Row Spacing

THIS IS A C.A.D. GENERATED DRAWING DO NOT MAKE MANUAL REVISIONS TO MASTE

YOUR CONNECTION TO QUALITY & SERVICE

345/395 SERIES CARD EDGE CONNECTOR

THESE DRAWINGS AND SPECIFICATIONS ARE THE PROPERTY OF EDAC INC. AND SHALL NOT BE REPRODUCED,OR COPIED OR USED AS THE BASIS FOR THE MANUFACTURE OR SALE OF APPARATUS WITHOUT WRITTEN PERMISSION.

345/395 SERIES CARD EDGE CONNECTOR CONTACT CODE 555,556,558,559,560 DIMENSIONS

YOUR CONNECTION TO QUALITY & SERVICE

ACAD REFERENCE NO. 345-ENG-MASTER DATE:MAY.16/2017 DRAWN: R.STA.MONICA 1:1 SHEET 2 OF 2